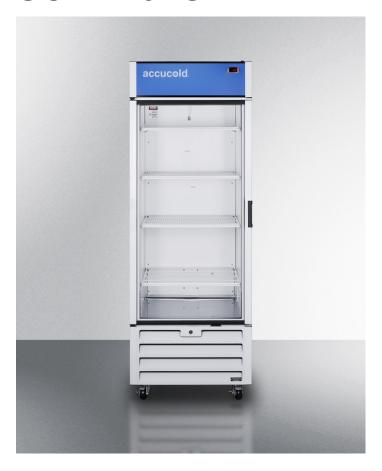

# SCRR261GLH

81.75" x 29.88" x 29.63" (H x W x D)

21.34 cu.ft. commercial beverage center with self-closing glass door, front lock, and white cabinet

#### **Product Features:**

Commercial beverage center made in North All-refrigerator designed for use in commercial establishments America

| TAA compliant          | Ideal for GSA contracts and other applications requiring a unit to have been manufactured in a TAA designated country |  |
|------------------------|-----------------------------------------------------------------------------------------------------------------------|--|
| Commercially listed    | UL-S listed to NSF-7 commercial standards                                                                             |  |
| Glass door             | Tempered glass door provides a full display of stored items                                                           |  |
| Self-closing door      | Door automatically closes if left ajar to help protect items in high traffic settings                                 |  |
| Factory-installed lock | Keyed lock for a secure interior (2 keys included)                                                                    |  |
| Casters included       | Pre-installed wheels allow you to easily move the unit as needed and lock into place with the front brakes            |  |
| Pocket handle          | Handle recessed in the side of the door for more efficiency in crowded commercial settings where every inch counts    |  |
| Fan-cooled interior    | Powerful fan-forced cooling to ensure fast temperature recovery                                                       |  |
|                        |                                                                                                                       |  |

## **SCRR261GLH Specifications:**

| Overview                      |                         |  |  |
|-------------------------------|-------------------------|--|--|
| Nominal Height                | 82.0" (208 cm)          |  |  |
| Height of Cabinet             | 81.75" (208 cm)         |  |  |
| Nominal Width                 | 30.0" (76 cm)           |  |  |
| Width                         | 29.88" (76 cm)          |  |  |
| Nominal Depth                 | 30.0" (76 cm)           |  |  |
| Depth                         | 29.63" (75 cm)          |  |  |
| Depth with door at 90°        | 59.0" (150 cm)          |  |  |
| Capacity                      | 21.34 cu.ft. (604<br>L) |  |  |
| Defrost Type                  | Automatic               |  |  |
| Door                          | Glass                   |  |  |
| Cabinet                       | White                   |  |  |
| US Electrical Safety          | UL                      |  |  |
| Canadian Electrical<br>Safety | ULC                     |  |  |
| Sanitation                    | UL-S                    |  |  |
| Amps                          | 3.2                     |  |  |
| Voltage/Frequency             | 115 V AC/60 Hz          |  |  |
| Weight                        | 280.0 lbs. (127 kg)     |  |  |
| Parts & Labor Warranty        | 1 Year                  |  |  |
| Compressor Warranty           | 5 Years                 |  |  |
| UPC                           | 761101089300            |  |  |
| Refrigerator Features         |                         |  |  |
| Door Swing                    | LHD                     |  |  |
| Reversible                    | Yes                     |  |  |
| Shelf Type                    | Wire                    |  |  |
| Shelf Qty                     | 4                       |  |  |
| Adjustable Shelves            | Yes                     |  |  |
| Thermostat Type               | Digital                 |  |  |
| Fan Type                      | Interior                |  |  |
| Refrigerant Type              | R290                    |  |  |
| Refrigerant Amount            | 2.5oz.                  |  |  |
| High Side PSI                 | 274.0                   |  |  |
| Low Side PSI                  | 115.0                   |  |  |
| Wheel Qty                     | 4                       |  |  |
| Interior Light                | Yes                     |  |  |
| Temperature Range             | 35.6° to 46.4°F         |  |  |
| Dimensions                    |                         |  |  |
| Interior Height               | 53.0" (135 cm)          |  |  |