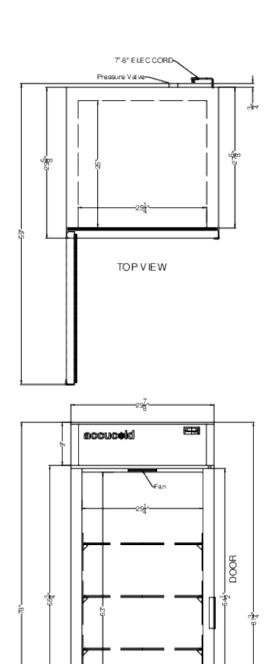

## **SCRR261GLH Specifications:**

| Overview                      |                         |  |  |
|-------------------------------|-------------------------|--|--|
| Nominal Height                | 82.0" (208 cm)          |  |  |
| Height of Cabinet             | 81.75" (208 cm)         |  |  |
| Nominal Width                 | 30.0" (76 cm)           |  |  |
| Width                         | 29.88" (76 cm)          |  |  |
| Nominal Depth                 | 30.0" (76 cm)           |  |  |
| Depth                         | 29.63" (75 cm)          |  |  |
| Depth with door at 90°        | 59.0" (150 cm)          |  |  |
| Capacity                      | 21.34 cu.ft. (604<br>L) |  |  |
| Defrost Type                  | Automatic               |  |  |
| Door                          | Glass                   |  |  |
| Cabinet                       | White                   |  |  |
| US Electrical Safety          | UL                      |  |  |
| Canadian Electrical<br>Safety | ULC                     |  |  |
| Sanitation                    | UL-S                    |  |  |
| Amps                          | 3.2                     |  |  |
| Voltage/Frequency             | 115 V AC/60 Hz          |  |  |
| Weight                        | 280.0 lbs. (127 kg)     |  |  |
| Parts & Labor Warranty        | 1 Year                  |  |  |
| Compressor Warranty           | 5 Years                 |  |  |
| UPC                           | 761101089300            |  |  |
| Refrigerator Features         |                         |  |  |
| Door Swing                    | LHD                     |  |  |
| Reversible                    | Yes                     |  |  |
| Shelf Type                    | Wire                    |  |  |
| Shelf Qty                     | 4                       |  |  |
| Adjustable Shelves            | Yes                     |  |  |
| Thermostat Type               | Digital                 |  |  |
| Fan Type                      | Interior                |  |  |
| Refrigerant Type              | R290                    |  |  |
| Refrigerant Amount            | 2.5oz.                  |  |  |
| High Side PSI                 | 274.0                   |  |  |
| Low Side PSI                  | 115.0                   |  |  |
| Wheel Qty                     | 4                       |  |  |
| Interior Light                | Yes                     |  |  |
| Temperature Range             | 35.6° to 46.4°F         |  |  |
| Dimensions                    |                         |  |  |
| Interior Height               | 53.0" (135 cm)          |  |  |

| Interior Width | 25.25" (64 cm) |
|----------------|----------------|
| Interior Depth | 25.0" (64 cm)  |

GLASS DOOR

FRONT VIEW