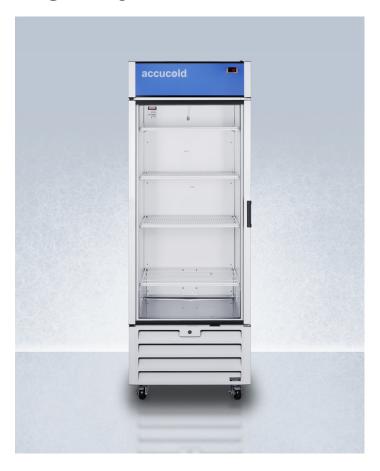

# ACR261LH

81.75" x 29.88" x 29.63" (H x W x D)

21.34 cu.ft. general purpose healthcare all-refrigerator with self-closing glass door, front lock, and white cabinet

#### **Product Features:**

| General purpose healthcare refrigerator made in North America | All-refrigerator designed to operate between 2 and 8°C for a variety of storage applications including cold packs, laboratory specimens, and medications |  |
|---------------------------------------------------------------|----------------------------------------------------------------------------------------------------------------------------------------------------------|--|
| Temperature Range: 2º and 8ºC                                 | Preset to 5°C as recommended for most items stored in general purpose applications                                                                       |  |
| TAA compliant                                                 | Ideal for GSA contracts and other applications requiring a unit to have been manufactured in a TAA designated country                                    |  |
| Glass door                                                    | Tempered glass door provides heat-safe view of interior contents                                                                                         |  |
| Self-closing door                                             | Door automatically closes if left ajar to help protect items in high traffic settings                                                                    |  |
| Factory-installed lock                                        | Keyed lock for a secure interior (2 keys included)                                                                                                       |  |
| Casters included                                              | Pre-installed wheels allow you to easily move the unit as needed and lock into place with the front brakes                                               |  |
| Pocket handle                                                 | Handle recessed in the side of the door for more efficiency in crowded facility settings                                                                 |  |
| Fan-cooled interior                                           | Powerful fan-forced cooling to ensure fast temperature recovery                                                                                          |  |