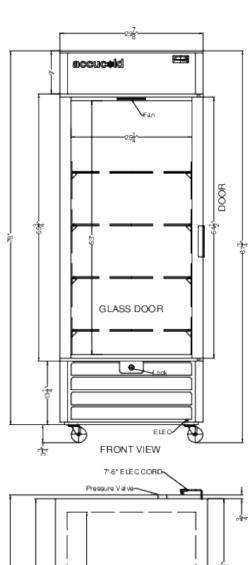

### **ACR261LH Specifications:**

| Overview                      |                         |
|-------------------------------|-------------------------|
| Nominal Height                | 82.0" (208 cm)          |
| Height of Cabinet             | 81.75" (208 cm)         |
| Nominal Width                 | 30.0" (76 cm)           |
| Width                         | 29.88" (76 cm)          |
| Nominal Depth                 | 30.0" (76 cm)           |
| Depth                         | 29.63" (75 cm)          |
| Depth with door at 90°        | 59.0" (150 cm)          |
| Capacity                      | 21.34 cu.ft. (604<br>L) |
| Defrost Type                  | Automatic               |
| Door                          | Glass                   |
| Cabinet                       | White                   |
| US Electrical Safety          | UL                      |
| Canadian Electrical<br>Safety | ULC                     |
| Sanitation                    | UL-S                    |
| Amps                          | 3.2                     |
| Voltage/Frequency             | 115 V AC/60 Hz          |
| Weight                        | 280.0 lbs. (127 kg)     |
| Parts & Labor Warranty        | 1 Year                  |
| Compressor Warranty           | 5 Years                 |
| UPC                           | 761101089294            |
| Refrigerator Features         |                         |
| Door Swing                    | LHD                     |
| Reversible                    | Yes                     |
| Shelf Type                    | Wire                    |
| Shelf Qty                     | 4                       |
| Adjustable Shelves            | Yes                     |
| Thermostat Type               | Digital                 |
| Fan Type                      | Interior                |
| Refrigerant Type              | R290                    |
| Refrigerant Amount            | 2.5oz.                  |
| High Side PSI                 | 274.0                   |
| Low Side PSI                  | 115.0                   |
| Wheel Qty                     | 4                       |
| Interior Light                | Yes                     |
| Temperature Range             | 2° to 8°C               |
| Dimensions                    |                         |
| Interior Height               | 53.0" (135 cm)          |

| Interior Width | 25.25" (64 cm) |
|----------------|----------------|
| Interior Depth | 25.0" (64 cm)  |