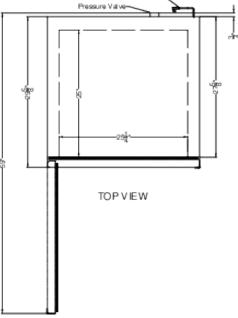

### **ACR261LH Specifications:**

| Overview                      |                         |
|-------------------------------|-------------------------|
| Nominal Height                | 82.0" (208 cm)          |
| Height of Cabinet             | 81.75" (208 cm)         |
| Nominal Width                 | 30.0" (76 cm)           |
| Width                         | 29.88" (76 cm)          |
| Nominal Depth                 | 30.0" (76 cm)           |
| Depth                         | 29.63" (75 cm)          |
| Depth with door at 90°        | 59.0" (150 cm)          |
| Capacity                      | 21.34 cu.ft. (604<br>L) |
| Defrost Type                  | Automatic               |
| Door                          | Glass                   |
| Cabinet                       | White                   |
| US Electrical Safety          | UL                      |
| Canadian Electrical<br>Safety | ULC                     |
| Sanitation                    | UL-S                    |
| Amps                          | 3.2                     |
| Voltage/Frequency             | 115 V AC/60 Hz          |
| Weight                        | 280.0 lbs. (127 kg)     |
| Parts & Labor Warranty        | 1 Year                  |
| Compressor Warranty           | 5 Years                 |
| UPC                           | 761101089294            |
| Refrigerator Features         |                         |
| Door Swing                    | LHD                     |
| Reversible                    | Yes                     |
| Shelf Type                    | Wire                    |
| Shelf Qty                     | 4                       |
| Adjustable Shelves            | Yes                     |
| Thermostat Type               | Digital                 |
| Fan Type                      | Interior                |
| Refrigerant Type              | R290                    |
| Refrigerant Amount            | 2.5oz.                  |
| High Side PSI                 | 274.0                   |
| Low Side PSI                  | 115.0                   |
| Wheel Qty                     | 4                       |
| Interior Light                | Yes                     |
| Temperature Range             | 2° to 8°C               |
| Dimensions                    |                         |
| Interior Height               | 53.0" (135 cm)          |

| Interior Width | 25.25" (64 cm) |
|----------------|----------------|
| Interior Depth | 25.0" (64 cm)  |