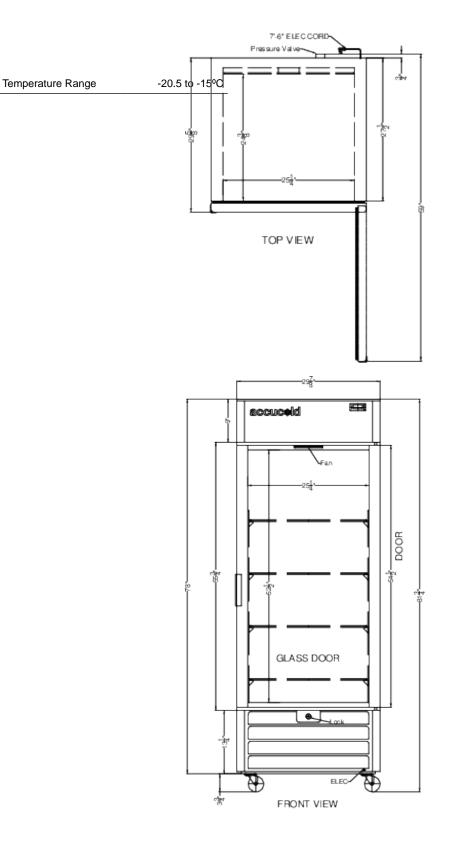

#### **Product Features:**

| General purpose healthcare freezer made North America | in All-freezer designed to operate between -15 and -20.5°C for a variety of storage applications including laboratory specimens and freezer packs |  |
|-------------------------------------------------------|---------------------------------------------------------------------------------------------------------------------------------------------------|--|
| Temperature Range: -15 to -20.5°C                     | Preset to -20°C as recommended for most items stored in general purpose applications                                                              |  |
| TAA compliant                                         | Ideal for GSA contracts and other applications requiring a unit to have been manufactured in a TAA designated country                             |  |
| Glass door                                            | Tempered glass door provides heat-safe view of interior contents                                                                                  |  |
| Self-closing door                                     | Door automatically closes if left ajar to help protect items in high traffic settings                                                             |  |
| Factory-installed lock                                | Keyed lock for a secure interior (2 keys included)                                                                                                |  |
| Casters included                                      | Pre-installed wheels allow you to easily move the unit as needed and lock into place with the front brakes                                        |  |
| Pocket handle                                         | Handle recessed in the side of the door for more efficiency in crowded facility settings                                                          |  |
| Fan-cooled interior                                   | Powerful fan-forced cooling to ensure fast temperature recovery                                                                                   |  |

### **AFG26MLRH Specifications:**

| Overview                      |                        |
|-------------------------------|------------------------|
| Nominal Height                | 82.0" (208 cm)         |
| Height of Cabinet             | 81.75" (208 cm)        |
| Nominal Width                 | 30.0" (76 cm)          |
| Width                         | 29.88" (76 cm)         |
| Nominal Depth                 | 30.0" (76 cm)          |
| Depth                         | 29.63" (75 cm)         |
| Depth with door at 90°        | 59.0" (150 cm)         |
| Capacity                      | 21.34 cu.ft. (604<br>L |
| Defrost Type                  | Automatio              |
| Door                          | Glass                  |
| Cabinet                       | White                  |
| US Electrical Safety          | UL                     |
| Canadian Electrical<br>Safety | ULC                    |
| Sanitation                    | UL-S                   |
| Amps                          | 5.9                    |
| Voltage/Frequency             | 115 V AC/60 H          |
| Weight                        | 280.0 lbs. (127 kg     |
| Parts & Labor Warranty        | 1 Yea                  |
| Compressor Warranty           | 5 Years                |
| UPC                           | 761101089270           |
| Freezer                       |                        |
| Door Swing                    | RHE                    |
| Reversible                    | Yes                    |
| Interior Height               | 52.5" (133 cm          |
| Interior Width                | 25.25" (64 cm          |
| Interior Depth                | 24.38" (62 cm          |
| Shelf Type                    | Wire                   |
| Shelf Qty                     | 2                      |
| Adjustable Shelves            | Yes                    |
| Thermostat Type               | Digita                 |
| Interior Light                | Yes                    |
| Fan Type                      | Interio                |
| Refrigerant Type              | R290                   |
| Refrigerant Amount            | 3.5 oz                 |
| High Side PSI                 | 280.0                  |
| Low Side PSI                  | 130.0                  |
|                               |                        |