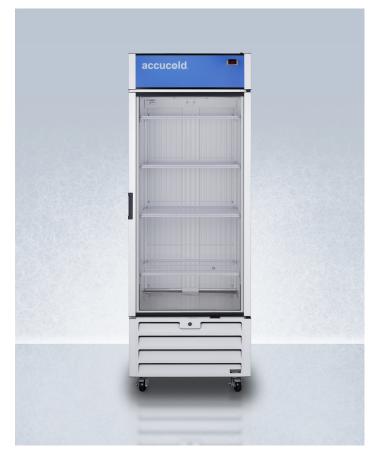

# **AFG26MLRH**

81.75" x 29.88" x 29.63" (H x W x D)

21.34 cu.ft. general purpose healthcare all-freezer with self-closing glass door, front lock, and white cabinet

#### **Product Features:**

| General purpose healthcare freezer made North America | in All-freezer designed to operate between -15 and -20.5°C for a variety of storage applications including laboratory specimens and freezer packs |  |
|-------------------------------------------------------|---------------------------------------------------------------------------------------------------------------------------------------------------|--|
| Temperature Range: -15 to -20.5°C                     | Preset to -20°C as recommended for most items stored in general purpose applications                                                              |  |
| TAA compliant                                         | Ideal for GSA contracts and other applications requiring a unit to have been manufactured in a TAA designated country                             |  |
| Glass door                                            | Tempered glass door provides heat-safe view of interior contents                                                                                  |  |
| Self-closing door                                     | Door automatically closes if left ajar to help protect items in high traffic settings                                                             |  |
| Factory-installed lock                                | Keyed lock for a secure interior (2 keys included)                                                                                                |  |
| Casters included                                      | Pre-installed wheels allow you to easily move the unit as needed and lock into place with the front brakes                                        |  |
| Pocket handle                                         | Handle recessed in the side of the door for more efficiency in crowded facility settings                                                          |  |
| Fan-cooled interior                                   | Powerful fan-forced cooling to ensure fast temperature recovery                                                                                   |  |