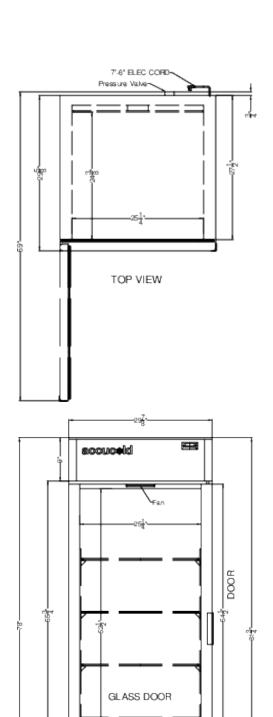

### **SCFF262GLH Specifications:**

| Nominal Height                                                                                                                                    | 82.0" (208 cm)                                                                              |
|---------------------------------------------------------------------------------------------------------------------------------------------------|---------------------------------------------------------------------------------------------|
| Height of Cabinet                                                                                                                                 | 81.75" (208 cm)                                                                             |
| Nominal Width                                                                                                                                     | 30.0" (76 cm)                                                                               |
| Width                                                                                                                                             | 29.88" (76 cm)                                                                              |
| Nominal Depth                                                                                                                                     | 30.0" (76 cm)                                                                               |
| Depth                                                                                                                                             | 29.63" (75 cm)                                                                              |
| Depth with door at 90°                                                                                                                            | 59.0" (150 cm)                                                                              |
| Capacity                                                                                                                                          | 21.34 cu.ft. (604<br>L)                                                                     |
| Defrost Type                                                                                                                                      | Automatic                                                                                   |
| Door                                                                                                                                              | Glass                                                                                       |
| Cabinet                                                                                                                                           | White                                                                                       |
| US Electrical Safety                                                                                                                              | UL                                                                                          |
| Canadian Electrical<br>Safety                                                                                                                     | ULC                                                                                         |
| Sanitation                                                                                                                                        | UL-S                                                                                        |
| Amps                                                                                                                                              | 5.9                                                                                         |
| Voltage/Frequency                                                                                                                                 | 115 V AC/60 Hz                                                                              |
| Weight                                                                                                                                            | 280.0 lbs. (127 kg)                                                                         |
| Parts & Labor Warranty                                                                                                                            | 1 Year                                                                                      |
| Compressor Warranty                                                                                                                               | 5 Years                                                                                     |
| UPC                                                                                                                                               | 761101089232                                                                                |
| Freezer                                                                                                                                           |                                                                                             |
| Door Swing                                                                                                                                        | LHD                                                                                         |
| Reversible                                                                                                                                        | Yes                                                                                         |
|                                                                                                                                                   |                                                                                             |
| Interior Height                                                                                                                                   | 52.5" (133 cm)                                                                              |
| Interior Height Interior Width                                                                                                                    |                                                                                             |
|                                                                                                                                                   | 52.5" (133 cm)                                                                              |
| Interior Width                                                                                                                                    | 52.5" (133 cm)<br>25.25" (64 cm)                                                            |
| Interior Width Interior Depth                                                                                                                     | 52.5" (133 cm)<br>25.25" (64 cm)<br>24.38" (62 cm)                                          |
| Interior Width Interior Depth Shelf Type                                                                                                          | 52.5" (133 cm)<br>25.25" (64 cm)<br>24.38" (62 cm)<br>Wire                                  |
| Interior Width Interior Depth Shelf Type Shelf Qty                                                                                                | 52.5" (133 cm)<br>25.25" (64 cm)<br>24.38" (62 cm)<br>Wire                                  |
| Interior Width Interior Depth Shelf Type Shelf Qty Adjustable Shelves                                                                             | 52.5" (133 cm) 25.25" (64 cm) 24.38" (62 cm) Wire 4 Yes                                     |
| Interior Width Interior Depth Shelf Type Shelf Qty Adjustable Shelves Thermostat Type                                                             | 52.5" (133 cm) 25.25" (64 cm) 24.38" (62 cm) Wire 4 Yes Digital                             |
| Interior Width Interior Depth Shelf Type Shelf Qty Adjustable Shelves Thermostat Type Interior Light                                              | 52.5" (133 cm) 25.25" (64 cm) 24.38" (62 cm) Wire 4 Yes Digital Yes                         |
| Interior Width Interior Depth Shelf Type Shelf Qty Adjustable Shelves Thermostat Type Interior Light Fan Type                                     | 52.5" (133 cm) 25.25" (64 cm) 24.38" (62 cm) Wire 4 Yes Digital Yes Interior                |
| Interior Width Interior Depth Shelf Type Shelf Qty Adjustable Shelves Thermostat Type Interior Light Fan Type Refrigerant Type                    | 52.5" (133 cm) 25.25" (64 cm) 24.38" (62 cm) Wire 4 Yes Digital Yes Interior R290           |
| Interior Width Interior Depth Shelf Type Shelf Qty Adjustable Shelves Thermostat Type Interior Light Fan Type Refrigerant Type Refrigerant Amount | 52.5" (133 cm) 25.25" (64 cm) 24.38" (62 cm) Wire 4 Yes Digital Yes Interior R290 280.0 oz. |

FRONT VIEW