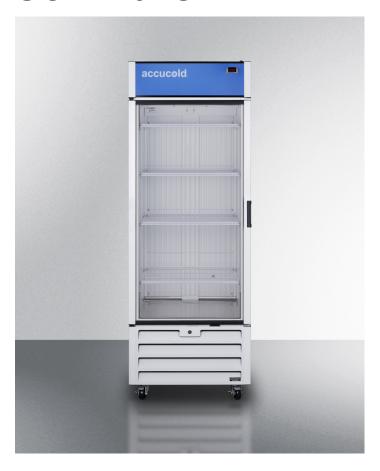

# SCFF262GLH

81.75" x 29.88" x 29.63" (H x W x D)

21.34 cu.ft. upright commercial display freezer with selfclosing glass door, front lock, and white cabinet

#### **Product Features:**

| Commercial reach-in freezer made in North America | All-freezer designed for use in commercial establishments                                                             |  |
|---------------------------------------------------|-----------------------------------------------------------------------------------------------------------------------|--|
| TAA compliant                                     | Ideal for GSA contracts and other applications requiring a unit to have been manufactured in a TAA designated country |  |
| Commercially listed                               | UL-S listed to NSF-7 commercial standards                                                                             |  |
| Glass door                                        | Tempered glass door provides heat-safe view of interior contents                                                      |  |
| Self-closing door                                 | Door automatically closes if left ajar to help protect items in high traffic settings                                 |  |
| Factory-installed lock                            | Keyed lock for a secure interior (2 keys included)                                                                    |  |
| Casters included                                  | Pre-installed wheels allow you to easily move the unit as needed and lock into place with the front brakes            |  |
| Pocket handle                                     | Handle recessed in the side of the door for more efficiency in crowded commercial settings where every inch counts    |  |
| Fan-cooled interior                               | Powerful fan-forced cooling to ensure fast temperature recovery                                                       |  |
|                                                   |                                                                                                                       |  |

### **SCFF262GLH Specifications:**

| Nominal Height                                                                                                                                    | 82.0" (208 cm)                                                                              |
|---------------------------------------------------------------------------------------------------------------------------------------------------|---------------------------------------------------------------------------------------------|
| Height of Cabinet                                                                                                                                 | 81.75" (208 cm)                                                                             |
| Nominal Width                                                                                                                                     | 30.0" (76 cm)                                                                               |
| Width                                                                                                                                             | 29.88" (76 cm)                                                                              |
| Nominal Depth                                                                                                                                     | 30.0" (76 cm)                                                                               |
| Depth                                                                                                                                             | 29.63" (75 cm)                                                                              |
| Depth with door at 90°                                                                                                                            | 59.0" (150 cm)                                                                              |
| Capacity                                                                                                                                          | 21.34 cu.ft. (604<br>L)                                                                     |
| Defrost Type                                                                                                                                      | Automatic                                                                                   |
| Door                                                                                                                                              | Glass                                                                                       |
| Cabinet                                                                                                                                           | White                                                                                       |
| US Electrical Safety                                                                                                                              | UL                                                                                          |
| Canadian Electrical<br>Safety                                                                                                                     | ULC                                                                                         |
| Sanitation                                                                                                                                        | UL-S                                                                                        |
| Amps                                                                                                                                              | 5.9                                                                                         |
| Voltage/Frequency                                                                                                                                 | 115 V AC/60 Hz                                                                              |
| Weight                                                                                                                                            | 280.0 lbs. (127 kg)                                                                         |
| Parts & Labor Warranty                                                                                                                            | 1 Year                                                                                      |
| Compressor Warranty                                                                                                                               | 5 Years                                                                                     |
| UPC                                                                                                                                               | 761101089232                                                                                |
| Freezer                                                                                                                                           |                                                                                             |
| Door Swing                                                                                                                                        | LHD                                                                                         |
| Reversible                                                                                                                                        | Yes                                                                                         |
|                                                                                                                                                   |                                                                                             |
| Interior Height                                                                                                                                   | 52.5" (133 cm)                                                                              |
| Interior Height Interior Width                                                                                                                    |                                                                                             |
|                                                                                                                                                   | 52.5" (133 cm)                                                                              |
| Interior Width                                                                                                                                    | 52.5" (133 cm)<br>25.25" (64 cm)                                                            |
| Interior Width Interior Depth                                                                                                                     | 52.5" (133 cm)<br>25.25" (64 cm)<br>24.38" (62 cm)                                          |
| Interior Width Interior Depth Shelf Type                                                                                                          | 52.5" (133 cm)<br>25.25" (64 cm)<br>24.38" (62 cm)<br>Wire                                  |
| Interior Width Interior Depth Shelf Type Shelf Qty                                                                                                | 52.5" (133 cm)<br>25.25" (64 cm)<br>24.38" (62 cm)<br>Wire                                  |
| Interior Width Interior Depth Shelf Type Shelf Qty Adjustable Shelves                                                                             | 52.5" (133 cm) 25.25" (64 cm) 24.38" (62 cm) Wire 4 Yes                                     |
| Interior Width Interior Depth Shelf Type Shelf Qty Adjustable Shelves Thermostat Type                                                             | 52.5" (133 cm) 25.25" (64 cm) 24.38" (62 cm) Wire 4 Yes Digital                             |
| Interior Width Interior Depth Shelf Type Shelf Qty Adjustable Shelves Thermostat Type Interior Light                                              | 52.5" (133 cm) 25.25" (64 cm) 24.38" (62 cm) Wire 4 Yes Digital Yes                         |
| Interior Width Interior Depth Shelf Type Shelf Qty Adjustable Shelves Thermostat Type Interior Light Fan Type                                     | 52.5" (133 cm) 25.25" (64 cm) 24.38" (62 cm) Wire 4 Yes Digital Yes Interior                |
| Interior Width Interior Depth Shelf Type Shelf Qty Adjustable Shelves Thermostat Type Interior Light Fan Type Refrigerant Type                    | 52.5" (133 cm) 25.25" (64 cm) 24.38" (62 cm) Wire 4 Yes Digital Yes Interior R290           |
| Interior Width Interior Depth Shelf Type Shelf Qty Adjustable Shelves Thermostat Type Interior Light Fan Type Refrigerant Type Refrigerant Amount | 52.5" (133 cm) 25.25" (64 cm) 24.38" (62 cm) Wire 4 Yes Digital Yes Interior R290 280.0 oz. |