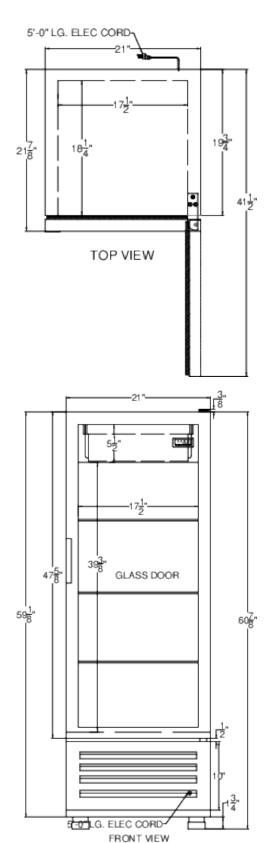

### **SCR801G Specifications:**

| Overview                      |                     |  |
|-------------------------------|---------------------|--|
| Nominal Height                | 61.0" (155 cm)      |  |
| Height of Cabinet             | 60.88" (155 cm)     |  |
| Height to Hinge Cap           | 61.25" (156 cm)     |  |
| Nominal Width                 | 21.0" (53 cm)       |  |
| Width                         | 21.0" (53 cm)       |  |
| Nominal Depth                 | 22.0" (56 cm)       |  |
| Depth                         | 21.88" (56 cm)      |  |
| Depth with door at 90°        | 41.5" (105 cm)      |  |
| Capacity                      | 7.56 cu.ft. (214 L) |  |
| Defrost Type                  | Automatic           |  |
| Door                          | Glass               |  |
| Cabinet                       | White               |  |
| US Electrical Safety          | UL                  |  |
| Canadian Electrical<br>Safety | ULC                 |  |
| Sanitation                    | UL-S                |  |
| Amps                          | 2.5                 |  |
| Voltage/Frequency             | 115 V AC/60 Hz      |  |
| Weight                        | 170.0 lbs. (77 kg)  |  |
| Parts & Labor Warranty        | 1 Year              |  |
| Compressor Warranty           | 5 Years             |  |
| UPC                           | 761101089218        |  |
| Refrigerator Features         |                     |  |
| Door Swing                    | RHD                 |  |
| Reversible                    | No                  |  |
| Shelf Type                    | Plastic             |  |
| Shelf Qty                     | 3                   |  |
| Adjustable Shelves            | Yes                 |  |
| Thermostat Type               | Digital             |  |
| Fan Type                      | Interior            |  |
| Refrigerant Type              | R290                |  |
| Refrigerant Amount            | 2.1oz.              |  |
| High Side PSI                 | 293.0               |  |
| Low Side PSI                  | 135.0               |  |
| Interior Light                | Yes                 |  |
| Temperature Range             | 35.6° to 46.4°F     |  |
| Sound Level                   | 44.3 dB             |  |
| Dimensions                    |                     |  |

| Interior Height | 39.38" (100 cm) |
|-----------------|-----------------|
| Interior Width  | 17.5" (44 cm)   |
| Interior Depth  | 18.25" (46 cm)  |