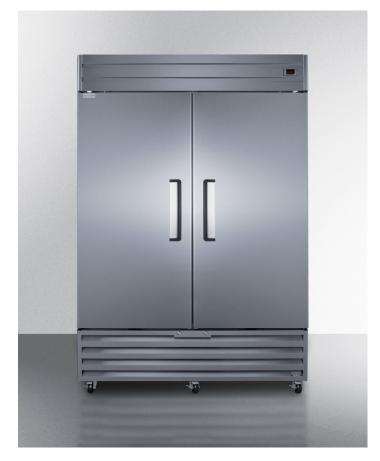

# **SCFF436**

#### 81.5" x 54.25" x 29.75" (H x W x D)

39 cu.ft. commercial reach-in freezer with French doors and stainless steel construction

#### **Highlights:**

Made in North America in a TAA designated country

Commercially approved for use in foodservice environments

Adjustable cantilevered shelving for flexible storage

### **Product Features:**

Commercial reach-in freezer made in North All-freezer designed for use in commercial establishments America

| TAA compliant                         | Ideal for GSA contracts and other applications requiring a unit to have been manufactured in a TAA designated country |  |
|---------------------------------------|-----------------------------------------------------------------------------------------------------------------------|--|
| Commercially listed                   | UL-S listed to NSF-7 commercial standards                                                                             |  |
| Frost-free                            | No-frost operation for minimum user maintenance                                                                       |  |
| Fan-cooled interior                   | Powerful fan-forced cooling to ensure fast temperature recovery                                                       |  |
| High/low temperature alarm            | Audible and visual alarm warns if the temperature goes out of range                                                   |  |
| Complete stainless steel construction | Interior and exterior are entirely constructed from stainless steel for lasting durability and easy cleanup           |  |
| Self-closing doors                    | Doors automatically close if left ajar to help protect items in high traffic settings                                 |  |
| Pocket handles                        | Handles recessed in the side of the doors for more efficiency in crowded facility settings                            |  |
|                                       |                                                                                                                       |  |