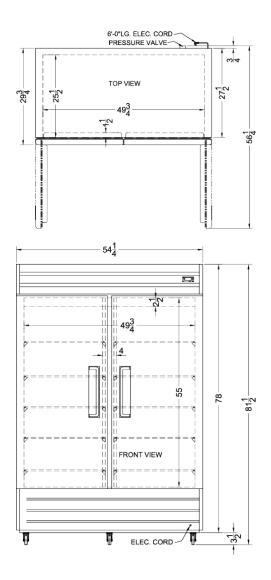

#### 81.5" x 54.25" x 29.75" (H x W x D)

39 cu.ft. commercial reach-in freezer with French doors and stainless steel construction

## **SCFF436 Specifications:**

| Overview                               |                          |  |
|----------------------------------------|--------------------------|--|
| Nominal Height                         | 82.0" (208 cm)           |  |
| Height of Cabinet                      | 81.5" (207 cm)           |  |
| Nominal Width                          | 55.0" (140 cm)           |  |
| Width                                  | 54.25" (138 cm)          |  |
| Nominal Depth                          | 30.0" (76 cm)            |  |
| Depth                                  | 29.75" (76 cm)           |  |
| Depth with door at 90°                 | 56.25" (143 cm)          |  |
| Capacity                               | 38.54 cu.ft. (1091<br>L) |  |
| Defrost Type                           | Frost-Free               |  |
| Door                                   | Stainless Steel          |  |
| Cabinet                                | Stainless Steel          |  |
| US Electrical Safety                   | UL                       |  |
| Canadian Electrical<br>Safety          | ULC                      |  |
| Sanitation                             | UL-S                     |  |
| Amps                                   | 4.5                      |  |
| Voltage/Frequency                      | 115 V AC/60 Hz           |  |
| Weight                                 | 428.0 lbs. (194 kg)      |  |
| Parts & Labor Warranty                 | 1 Year                   |  |
| Compressor Warranty                    | 5 Years                  |  |
| UPC                                    | 761101089188             |  |
| Freezer                                |                          |  |
| Door Swing                             | French                   |  |
| Interior Height                        | 55.0" (140 cm)           |  |
| Interior Width                         | 49.75" (126 cm)          |  |
| Interior Depth                         | 25.5" (65 cm)            |  |
| Shelf Type                             | Wire                     |  |
| Shelf Qty                              | 8                        |  |
| Adjustable Shelves                     | Yes                      |  |
| Thermostat Type                        | Digital                  |  |
| Interior Light                         | Yes                      |  |
| Fan Type                               |                          |  |
|                                        | Interior                 |  |
| Refrigerant Type                       | Interior<br>R290         |  |
| Refrigerant Type<br>Refrigerant Amount |                          |  |
| <b>o</b> ,                             | R290                     |  |
| Refrigerant Amount                     | R290<br>4.2 oz.          |  |
| Refrigerant Amount<br>High Side PSI    | R290<br>4.2 oz.<br>160.0 |  |