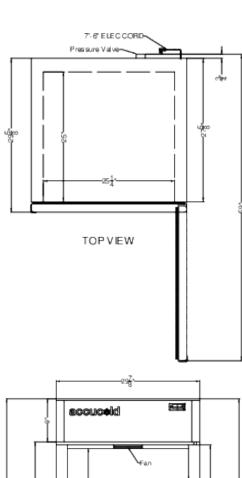

### **SCRR261G Specifications:**

| Overview                      |                         |
|-------------------------------|-------------------------|
| Nominal Height                | 82.0" (208 cm)          |
| Height of Cabinet             | 81.75" (208 cm)         |
| Nominal Width                 | 30.0" (76 cm)           |
| Width                         | 29.88" (76 cm)          |
| Nominal Depth                 | 30.0" (76 cm)           |
| Depth                         | 29.63" (75 cm)          |
| Depth with door at 90°        | 59.0" (150 cm)          |
| Capacity                      | 21.34 cu.ft. (604<br>L) |
| Defrost Type                  | Automatic               |
| Door                          | Glass                   |
| Cabinet                       | White                   |
| US Electrical Safety          | UL                      |
| Canadian Electrical<br>Safety | ULC                     |
| Sanitation                    | UL-S                    |
| Amps                          | 3.2                     |
| Voltage/Frequency             | 115 V AC/60 Hz          |
| Weight                        | 280.0 lbs. (127 kg)     |
| Parts & Labor Warranty        | 1 Year                  |
| Compressor Warranty           | 5 Years                 |
| UPC                           | 761101089201            |
| Refrigerator Features         |                         |
| Door Swing                    | RHD                     |
| Reversible                    | Yes                     |
| Shelf Type                    | Wire                    |
| Shelf Qty                     | 4                       |
| Adjustable Shelves            | Yes                     |
| Thermostat Type               | Digital                 |
| Fan Type                      | Interior                |
| Refrigerant Type              | R290                    |
| Refrigerant Amount            | 2.5oz.                  |
| High Side PSI                 | 274.0                   |
| Low Side PSI                  | 115.0                   |
| Wheel Qty                     | 4                       |
| Interior Light                | Yes                     |
| Temperature Range             | 35.6° to 46.4°F         |
| Dimensions                    |                         |
| Interior Height               | 53.0" (135 cm)          |

| Interior Width | 25.25" (64 cm) |
|----------------|----------------|
| Interior Depth | 25.0" (64 cm)  |