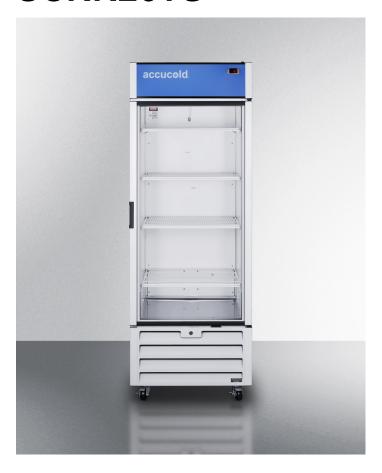

# SCRR261G

81.75" x 29.88" x 29.63" (H x W x D)

21.34 cu.ft. commercial beverage center with self-closing glass door, front lock, and white cabinet

#### **Product Features:**

Commercial beverage center made in North All-refrigerator designed for use in commercial establishments America

| a TAA designated country                                                                                           |
|--------------------------------------------------------------------------------------------------------------------|
| UL-S listed to NSF-7 commercial standards                                                                          |
| Tempered glass door provides a full display of stored items                                                        |
| Door automatically closes if left ajar to help protect items in high traffic settings                              |
| Keyed lock for a secure interior (2 keys included)                                                                 |
| Pre-installed wheels allow you to easily move the unit as needed and lock into place with the front brakes         |
| Handle recessed in the side of the door for more efficiency in crowded commercial settings where every inch counts |
| Powerful fan-forced cooling to ensure fast temperature recovery                                                    |
|                                                                                                                    |