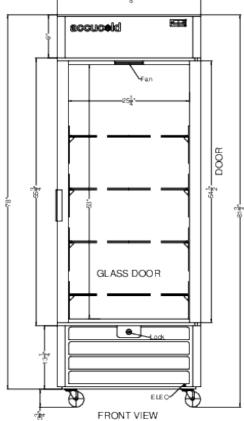

#### **Product Features:**

Commercial beverage center made in North All-refrigerator designed for use in commercial establishments America

| a TAA designated country                                                                                           |
|--------------------------------------------------------------------------------------------------------------------|
| UL-S listed to NSF-7 commercial standards                                                                          |
| Tempered glass door provides a full display of stored items                                                        |
| Door automatically closes if left ajar to help protect items in high traffic settings                              |
| Keyed lock for a secure interior (2 keys included)                                                                 |
| Pre-installed wheels allow you to easily move the unit as needed and lock into place with the front brakes         |
| Handle recessed in the side of the door for more efficiency in crowded commercial settings where every inch counts |
| Powerful fan-forced cooling to ensure fast temperature recovery                                                    |
|                                                                                                                    |

### **SCRR261G Specifications:**

| Overview                      |                         |
|-------------------------------|-------------------------|
| Nominal Height                | 82.0" (208 cm)          |
| Height of Cabinet             | 81.75" (208 cm)         |
| Nominal Width                 | 30.0" (76 cm)           |
| Width                         | 29.88" (76 cm)          |
| Nominal Depth                 | 30.0" (76 cm)           |
| Depth                         | 29.63" (75 cm)          |
| Depth with door at 90°        | 59.0" (150 cm)          |
| Capacity                      | 21.34 cu.ft. (604<br>L) |
| Defrost Type                  | Automatic               |
| Door                          | Glass                   |
| Cabinet                       | White                   |
| US Electrical Safety          | UL                      |
| Canadian Electrical<br>Safety | ULC                     |
| Sanitation                    | UL-S                    |
| Amps                          | 3.2                     |
| Voltage/Frequency             | 115 V AC/60 Hz          |
| Weight                        | 280.0 lbs. (127 kg)     |
| Parts & Labor Warranty        | 1 Year                  |
| Compressor Warranty           | 5 Years                 |
| UPC                           | 761101089201            |
| Refrigerator Features         |                         |
| Door Swing                    | RHD                     |
| Reversible                    | Yes                     |
| Shelf Type                    | Wire                    |
| Shelf Qty                     | 4                       |
| Adjustable Shelves            | Yes                     |
| Thermostat Type               | Digital                 |
| Fan Type                      | Interior                |
| Refrigerant Type              | R290                    |
| Refrigerant Amount            | 2.5oz.                  |
| High Side PSI                 | 274.0                   |
| Low Side PSI                  | 115.0                   |
| Wheel Qty                     | 4                       |
| Interior Light                | Yes                     |
| Temperature Range             | 35.6° to 46.4°F         |
| Dimensions                    |                         |
| Interior Height               | 53.0" (135 cm)          |

| Interior Width | 25.25" (64 cm) |
|----------------|----------------|
| Interior Depth | 25.0" (64 cm)  |