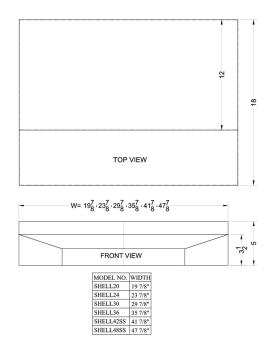

### **HSHELL30PL Specifications:**

| Overview               |                  |
|------------------------|------------------|
| Nominal Height         | 5.0" (13 cm)     |
| Height of Cabinet      | 5.0" (13 cm)     |
| Nominal Width          | 30.0" (76 cm)    |
| Width                  | 30.0" (76 cm)    |
| Nominal Depth          | 18.0" (46 cm)    |
| Depth                  | 18.0" (46 cm)    |
| Cabinet                | Platinum         |
| Weight                 | 10.0 lbs. (5 kg) |
| Parts & Labor Warranty | 1 Year           |
| UPC                    | 761101077437     |