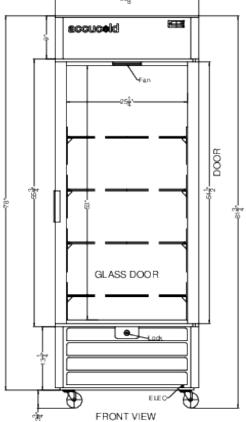

# ACR261RH

81.75" x 29.88" x 29.63" (H x W x D)

21.34 cu.ft. general purpose healthcare all-refrigerator with self-closing glass door, front lock, and white cabinet

#### **Product Features:**

| General purpose healthcare refrigerator made in North America | All-refrigerator designed to operate between 2 and 8°C for a variety of storage applications including cold packs, laboratory specimens, and medications |  |
|---------------------------------------------------------------|----------------------------------------------------------------------------------------------------------------------------------------------------------|--|
| Temperature Range: 2º and 8ºC                                 | Preset to 5°C as recommended for most items stored in general purpose applications                                                                       |  |
| TAA compliant                                                 | Ideal for GSA contracts and other applications requiring a unit to have been manufactured in a TAA designated country                                    |  |
| Glass door                                                    | Tempered glass door provides heat-safe view of interior contents                                                                                         |  |
| Self-closing door                                             | Door automatically closes if left ajar to help protect items in high traffic settings                                                                    |  |
| Factory-installed lock                                        | Keyed lock for a secure interior (2 keys included)                                                                                                       |  |
| Casters included                                              | Pre-installed wheels allow you to easily move the unit as needed and lock into place with the front brakes                                               |  |
| Pocket handle                                                 | Handle recessed in the side of the door for more efficiency in crowded facility settings                                                                 |  |
| Fan-cooled interior                                           | Powerful fan-forced cooling to ensure fast temperature recovery                                                                                          |  |

### **ACR261RH Specifications:**

| Overview                      |                         |  |
|-------------------------------|-------------------------|--|
| Nominal Height                | 82.0" (208 cm)          |  |
| Height of Cabinet             | 81.75" (208 cm)         |  |
| Nominal Width                 | 30.0" (76 cm)           |  |
| Width                         | 29.88" (76 cm)          |  |
| Nominal Depth                 | 30.0" (76 cm)           |  |
| Depth                         | 29.63" (75 cm)          |  |
| Depth with door at 90°        | 59.0" (150 cm)          |  |
| Capacity                      | 21.34 cu.ft. (604<br>L) |  |
| Defrost Type                  | Automatic               |  |
| Door                          | Glass                   |  |
| Cabinet                       | White                   |  |
| US Electrical Safety          | UL                      |  |
| Canadian Electrical<br>Safety | ULC                     |  |
| Sanitation                    | UL-S                    |  |
| Amps                          | 3.2                     |  |
| Voltage/Frequency             | 115 V AC/60 Hz          |  |
| Weight                        | 280.0 lbs. (127 kg)     |  |
| Parts & Labor Warranty        | 1 Year                  |  |
| Compressor Warranty           | 5 Years                 |  |
| UPC                           | 761101086118            |  |
| Refrigerator Features         |                         |  |
| Door Swing                    | RHD                     |  |
| Reversible                    | Yes                     |  |
| Shelf Type                    | Wire                    |  |
| Shelf Qty                     | 4                       |  |
| Adjustable Shelves            | Yes                     |  |
| Thermostat Type               | Digital                 |  |
| Fan Type                      | Interior                |  |
| Refrigerant Type              | R290                    |  |
| Refrigerant Amount            | 2.5oz.                  |  |
| High Side PSI                 | 274.0                   |  |
| Low Side PSI                  | 115.0                   |  |
| Wheel Qty                     | 4                       |  |
| Interior Light                | Yes                     |  |
| Temperature Range             | 2° to 8°C               |  |
| Dimensions                    |                         |  |
| Interior Height               | 53.0" (135 cm)          |  |

| Interior Width | 25.25" (64 cm) |
|----------------|----------------|
| Interior Depth | 25.0" (64 cm)  |