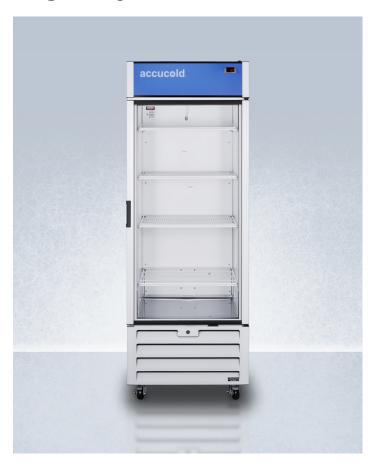

# ACR261RH

81.75" x 29.88" x 29.63" (H x W x D)

21.34 cu.ft. general purpose healthcare all-refrigerator with self-closing glass door, front lock, and white cabinet

### **Highlights:**

Made in North America in a TAA designated country

Factory-installed lock included

Adjustable cantilevered shelving for flexible storage

#### **Product Features:**

| General purpose healthcare refrigerator made in North America | All-refrigerator designed to operate between 2 and 8°C for a variety of storage applications including cold packs, laboratory specimens, and medications |  |
|---------------------------------------------------------------|----------------------------------------------------------------------------------------------------------------------------------------------------------|--|
| Temperature Range: 2º and 8ºC                                 | Preset to 5°C as recommended for most items stored in general purpose applications                                                                       |  |
| TAA compliant                                                 | Ideal for GSA contracts and other applications requiring a unit to have been manufactured in a TAA designated country                                    |  |
| Glass door                                                    | Tempered glass door provides heat-safe view of interior contents                                                                                         |  |
| Self-closing door                                             | Door automatically closes if left ajar to help protect items in high traffic settings                                                                    |  |
| Factory-installed lock                                        | Keyed lock for a secure interior (2 keys included)                                                                                                       |  |
| Casters included                                              | Pre-installed wheels allow you to easily move the unit as needed and lock into place with the front brakes                                               |  |
| Pocket handle                                                 | Handle recessed in the side of the door for more efficiency in crowded facility settings                                                                 |  |
| Fan-cooled interior                                           | Powerful fan-forced cooling to ensure fast temperature recovery                                                                                          |  |