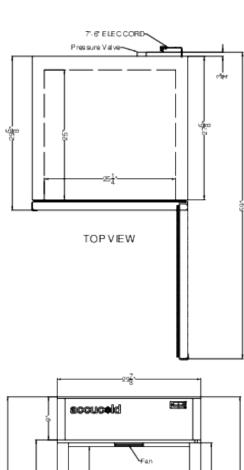

### **ACR261RH Specifications:**

| Overview                      |                         |  |
|-------------------------------|-------------------------|--|
| Nominal Height                | 82.0" (208 cm)          |  |
| Height of Cabinet             | 81.75" (208 cm)         |  |
| Nominal Width                 | 30.0" (76 cm)           |  |
| Width                         | 29.88" (76 cm)          |  |
| Nominal Depth                 | 30.0" (76 cm)           |  |
| Depth                         | 29.63" (75 cm)          |  |
| Depth with door at 90°        | 59.0" (150 cm)          |  |
| Capacity                      | 21.34 cu.ft. (604<br>L) |  |
| Defrost Type                  | Automatic               |  |
| Door                          | Glass                   |  |
| Cabinet                       | White                   |  |
| US Electrical Safety          | UL                      |  |
| Canadian Electrical<br>Safety | ULC                     |  |
| Sanitation                    | UL-S                    |  |
| Amps                          | 3.2                     |  |
| Voltage/Frequency             | 115 V AC/60 Hz          |  |
| Weight                        | 280.0 lbs. (127 kg)     |  |
| Parts & Labor Warranty        | 1 Year                  |  |
| Compressor Warranty           | 5 Years                 |  |
| UPC                           | 761101086118            |  |
| Refrigerator Features         |                         |  |
| Door Swing                    | RHD                     |  |
| Reversible                    | Yes                     |  |
| Shelf Type                    | Wire                    |  |
| Shelf Qty                     | 4                       |  |
| Adjustable Shelves            | Yes                     |  |
| Thermostat Type               | Digital                 |  |
| Fan Type                      | Interior                |  |
| Refrigerant Type              | R290                    |  |
| Refrigerant Amount            | 2.5oz.                  |  |
| High Side PSI                 | 274.0                   |  |
| Low Side PSI                  | 115.0                   |  |
| Wheel Qty                     | 4                       |  |
| Interior Light                | Yes                     |  |
| Temperature Range             | 2° to 8°C               |  |
| Dimensions                    |                         |  |
| Interior Height               | 53.0" (135 cm)          |  |

| Interior Width | 25.25" (64 cm) |
|----------------|----------------|
| Interior Depth | 25.0" (64 cm)  |