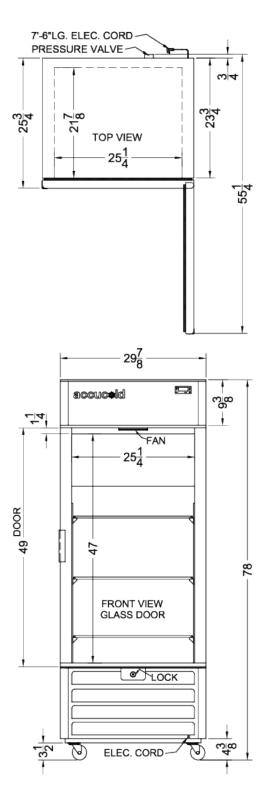

### **ACR1818 Specifications:**

| Overview                      |                         |  |
|-------------------------------|-------------------------|--|
| Nominal Height                | 78.0" (198 cm)          |  |
| Height of Cabinet             | 78.0" (198 cm)          |  |
| Nominal Width                 | 30.0" (76 cm)           |  |
| Width                         | 29.88" (76 cm)          |  |
| Nominal Depth                 | 26.0" (66 cm)           |  |
| Depth                         | 25.75" (65 cm)          |  |
| Depth with door at 90°        | 55.25" (140 cm)         |  |
| Capacity                      | 16.26 cu.ft. (460<br>L) |  |
| Defrost Type                  | Automatic               |  |
| Door                          | Glass                   |  |
| Cabinet                       | White                   |  |
| US Electrical Safety          | UL                      |  |
| Canadian Electrical<br>Safety | ULC                     |  |
| Sanitation                    | UL-S                    |  |
| Amps                          | 2.2                     |  |
| Voltage/Frequency             | 115 V AC/60 Hz          |  |
| Weight                        | 200.0 lbs. (91 kg)      |  |
| Parts & Labor Warranty        | 1 Year                  |  |
| Compressor Warranty           | 5 Years                 |  |
| UPC                           | 761101086088            |  |
| Refrigerator Features         |                         |  |
| Door Swing                    | RHD                     |  |
| Reversible                    | Yes                     |  |
| Shelf Type                    | Wire                    |  |
| Shelf Qty                     | 3                       |  |
| Adjustable Shelves            | Yes                     |  |
| Thermostat Type               | Digital                 |  |
| Fan Type                      | Interior                |  |
| Refrigerant Type              | R290a                   |  |
| Refrigerant Amount            | 2.8oz.                  |  |
| High Side PSI                 | 310.0                   |  |
| Low Side PSI                  | 130.0                   |  |
| Wheel Qty                     | 4                       |  |
| Interior Light                | Yes                     |  |
| Temperature Range             | 2° to 8°C               |  |
| Sound Level                   | 42.6 dB                 |  |
| Dimensions                    |                         |  |

| Interior Height | 47.0" (119 cm) |
|-----------------|----------------|
| Interior Width  | 25.25" (64 cm) |
| Interior Depth  | 21.88" (56 cm) |