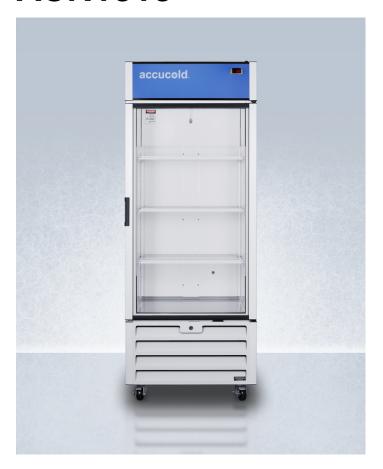

# **ACR1818**

78" x 29.88" x 25.75" (H x W x D)

16.26 cu.ft. general purpose healthcare all-refrigerator with self-closing glass door, front lock, and digital controls

#### **Product Features:**

| General purpose healthcare refrigerator made in North America | All-refrigerator designed to operate between 2 and 8°C for a variety of storage applications including cold packs, laboratory specimens, and medications |  |
|---------------------------------------------------------------|----------------------------------------------------------------------------------------------------------------------------------------------------------|--|
| Temperature Range: 2º and 8ºC                                 | Preset to 5°C as recommended for most items stored in general purpose applications                                                                       |  |
| TAA compliant                                                 | Ideal for GSA contracts and other applications requiring a unit to have been manufactured in a TAA designated country                                    |  |
| Glass door                                                    | Tempered glass door provides heat-safe view of interior contents                                                                                         |  |
| Self-closing door                                             | Door automatically closes if left ajar to help protect items in high traffic settings                                                                    |  |
| Factory-installed lock                                        | Keyed lock for a secure interior (2 keys included)                                                                                                       |  |
| Casters included                                              | Pre-installed wheels allow you to easily move the unit as needed and lock into place with the front brakes                                               |  |
| Pocket handle                                                 | Handle recessed in the side of the door for more efficiency in crowded facility settings                                                                 |  |
| Fan-cooled interior                                           | Powerful fan-forced cooling to ensure fast temperature recovery                                                                                          |  |