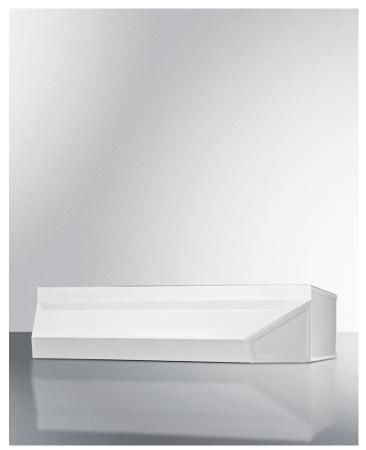

# HSHELL30WH

5" x 30" x 18" (H x W x D)

30" wide shell hood in white

#### **Highlights:**

30" wide shell hood to match 30" ranges White finish and contemporary styling Made in the USA