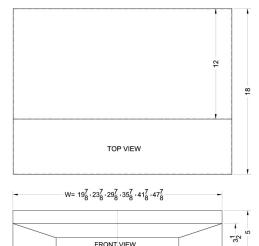

### **HSHELL30WH Specifications:**

| Overview               |                  |  |
|------------------------|------------------|--|
| Nominal Height         | 5.0" (13 cm)     |  |
| Height of Cabinet      | 5.0" (13 cm)     |  |
| Nominal Width          | 30.0" (76 cm)    |  |
| Width                  | 30.0" (76 cm)    |  |
| Nominal Depth          | 18.0" (46 cm)    |  |
| Depth                  | 18.0" (46 cm)    |  |
| Cabinet                | White            |  |
| Weight                 | 10.0 lbs. (5 kg) |  |
| Parts & Labor Warranty | 1 Year           |  |
| UPC                    | 761101077444     |  |