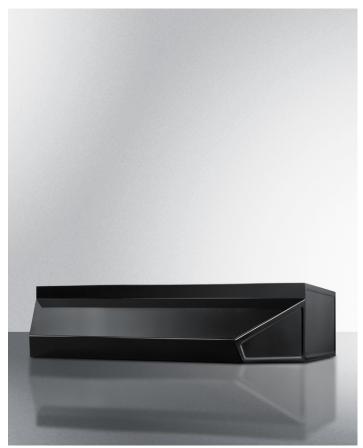

# HSHELL30BK

#### 5" x 30" x 18" (H x W x D)

30" wide shell hood in black

#### **Highlights:**

Made in the USA 30" wide shell hood to match 30" ranges Black finish and contemporary styling