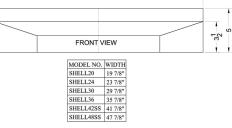

### **HSHELL30BK Specifications:**

| Overview               |                  |
|------------------------|------------------|
| Nominal Height         | 5.0" (13 cm)     |
| Height of Cabinet      | 5.0" (13 cm)     |
| Nominal Width          | 30.0" (76 cm)    |
| Width                  | 30.0" (76 cm)    |
| Nominal Depth          | 18.0" (46 cm)    |
| Depth                  | 18.0" (46 cm)    |
| Cabinet                | Black            |
| Weight                 | 10.0 lbs. (5 kg) |
| Parts & Labor Warranty | 1 Year           |
| UPC                    | 761101088884     |
|                        |                  |