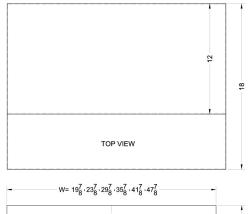

### **HSHELL30BK Specifications:**

| Overview               |                  |
|------------------------|------------------|
| Nominal Height         | 5.0" (13 cm)     |
| Height of Cabinet      | 5.0" (13 cm)     |
| Nominal Width          | 30.0" (76 cm)    |
| Width                  | 30.0" (76 cm)    |
| Nominal Depth          | 18.0" (46 cm)    |
| Depth                  | 18.0" (46 cm)    |
| Cabinet                | Black            |
| Weight                 | 10.0 lbs. (5 kg) |
| Parts & Labor Warranty | 1 Year           |
| UPC                    | 761101088884     |
|                        |                  |