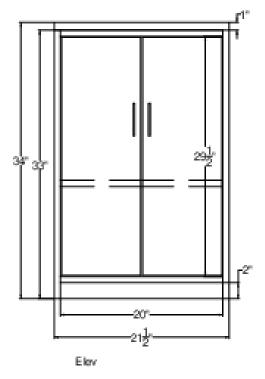

### **CWC1ADA Specifications:**

| Overview               |                    |
|------------------------|--------------------|
| Nominal Height         | 34.0" (86 cm)      |
| Height of Cabinet      | 34.0" (86 cm)      |
| Nominal Width          | 22.0" (56 cm)      |
| Width                  | 21.5" (55 cm)      |
| Nominal Depth          | 24.0" (61 cm)      |
| Depth                  | 24.0" (61 cm)      |
| Cabinet                | Black              |
| Weight                 | 100.0 lbs. (45 kg) |
| Parts & Labor Warranty | 90 Days            |
| UPC                    | 761101088549       |