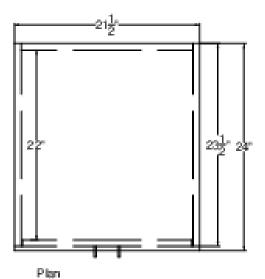

### **CWC1ADA Specifications:**

| Overview               |                    |
|------------------------|--------------------|
| Nominal Height         | 34.0" (86 cm)      |
| Height of Cabinet      | 34.0" (86 cm)      |
| Nominal Width          | 22.0" (56 cm)      |
| Width                  | 21.5" (55 cm)      |
| Nominal Depth          | 24.0" (61 cm)      |
| Depth                  | 24.0" (61 cm)      |
| Cabinet                | Black              |
| Weight                 | 100.0 lbs. (45 kg) |
| Parts & Labor Warranty | 90 Days            |
| UPC                    | 761101088549       |