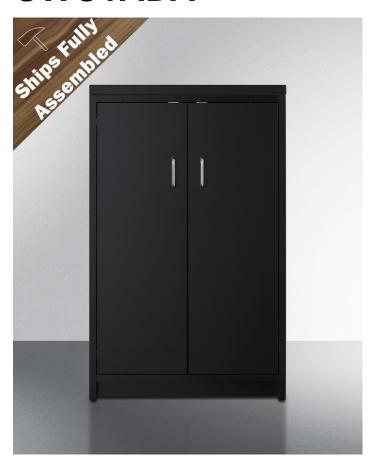

# CWC1ADA

34" x 21.5" x 24" (H x W x D)

Fully assembled casework cabinet with French doors and adjustable shelf in ADA compliant height and black finish

### **Highlights:**

Ships fully assembled

Made in the USA

34" counter height to meet ADA guidelines for accessibility

#### **Product Features:**

| Casework cabinet with storage                                                  | 21.5" wide cabinet with drawer and lower storage cabinet                             |  |
|--------------------------------------------------------------------------------|--------------------------------------------------------------------------------------|--|
| Ships fully assembled No assembly required for fast installation in your space |                                                                                      |  |
| ADA Compliant height                                                           | 34" high to meet ADA guidelines for accessibility                                    |  |
| Made in the USA                                                                | Engineered wood with laminate finish manufactured and assembled in the United States |  |
| Lower storage                                                                  | Cabinet with removable shelf and French door swing                                   |  |
| Lockdowel™ construction                                                        | Innovative fastening system ensures lasting durability                               |  |
| Black finish                                                                   | Sleek black laminate finish suits any setting                                        |  |
| Leveling legs                                                                  | Four levelers allow easier adjustment to accommodate uneven floors                   |  |