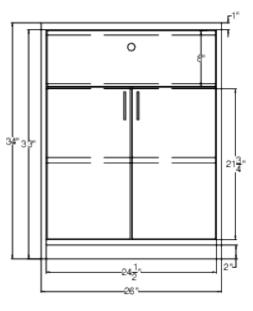

### **CWC2ADA Specifications:**

| Overview               |                    |
|------------------------|--------------------|
| Nominal Height         | 34.0" (86 cm)      |
| Height of Cabinet      | 34.0" (86 cm)      |
| Nominal Width          | 26.0" (66 cm)      |
| Width                  | 26.0" (66 cm)      |
| Nominal Depth          | 24.0" (61 cm)      |
| Depth                  | 24.0" (61 cm)      |
| Cabinet                | Black              |
| Weight                 | 140.0 lbs. (64 kg) |
| Parts & Labor Warranty | 90 Days            |
| UPC                    | 761101088518       |

Plan

Elev