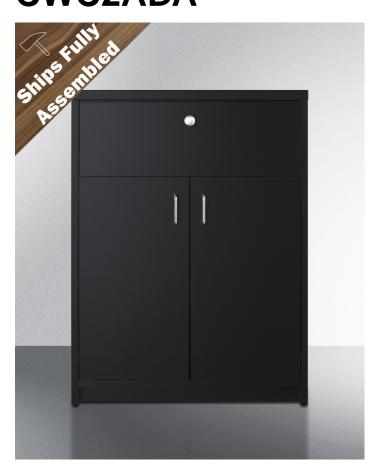

# **CWC2ADA**

#### 34" x 26" x 24" (H x W x D)

Fully assembled casework cabinet with storage drawer and French doors in ADA compliant height and black finish

#### **Highlights:**

Ships fully assembled

Made in the USA

34" counter height to meet ADA guidelines for accessibility

#### **Product Features:**

| Casework cabinet with storage       | 26" wide cabinet with drawer and lower storage cabinet                               |  |
|-------------------------------------|--------------------------------------------------------------------------------------|--|
| Ships fully assembled               | No assembly required for fast installation in your space                             |  |
| ADA Compliant height                | 34" high to meet ADA guidelines for accessibility                                    |  |
| Made in the USA                     | Engineered wood with laminate finish manufactured and assembled in the United States |  |
| Lower storage                       | Cabinet with removable shelf and French door swing                                   |  |
| Slide-out drawer                    | Waist-high drawer for convenient storage                                             |  |
| Lockdowel <sup>™</sup> construction | Innovative fastening system ensures lasting durability                               |  |
| Black finish                        | Sleek black laminate finish suits any setting                                        |  |
| Leveling legs                       | Four levelers allow easier adjustment to accommodate uneven floors                   |  |