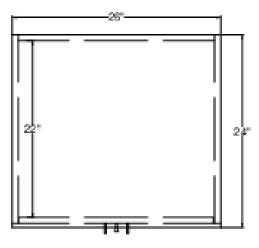

### **CWC2ADA Specifications:**

| Overview               |                    |
|------------------------|--------------------|
| Nominal Height         | 34.0" (86 cm)      |
| Height of Cabinet      | 34.0" (86 cm)      |
| Nominal Width          | 26.0" (66 cm)      |
| Width                  | 26.0" (66 cm)      |
| Nominal Depth          | 24.0" (61 cm)      |
| Depth                  | 24.0" (61 cm)      |
| Cabinet                | Black              |
| Weight                 | 140.0 lbs. (64 kg) |
| Parts & Labor Warranty | 90 Days            |
| UPC                    | 761101088518       |

Plan

Elev