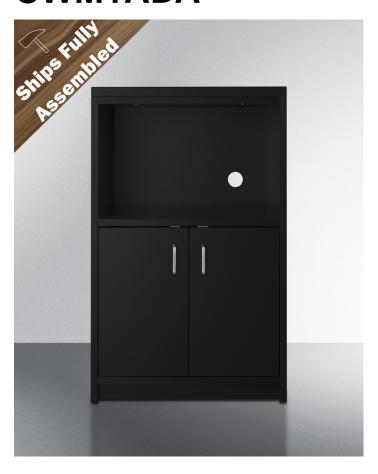

# **CWM1ADA**

34" x 21.5" x 24" (H x W x D)

Fully assembled casework cabinet with French door swing in ADA compliant height and black finish designed to accept compact microwaves

#### **Highlights:**

Ships fully assembled

Made in the USA

34" counter height to meet ADA guidelines for accessibility

#### **Product Features:**

| Casework microwave cabinet with storage | 21.5" wide cabinet with an opening to accept compact appliances                                |
|-----------------------------------------|------------------------------------------------------------------------------------------------|
| Ships fully assembled                   | No assembly required for fast installation in your space                                       |
| ADA Compliant height                    | 34" high to meet ADA guidelines for accessibility                                              |
| Made in the USA                         | Engineered wood with laminate finish manufactured and assembled in the United States           |
| 12.5" H x 20" W opening                 | Allows you to place a small appliance such as a microwave, coffeemaker, or toaster oven inside |
| Cord cutout                             | Rear includes a pre-installed hole to easily run a power cord through                          |
| Lower storage                           | 2-door cabinet with removable shelving to accommodate a variety of items                       |
| Compatible with Summit units            | Designed to accept our popular SM902BL or SM903BSA microwave                                   |
| Lockdowel™ construction                 | Innovative fastening system ensures lasting durability                                         |