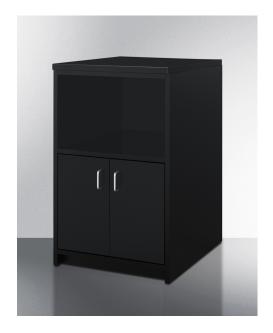

# **CWM1ADA**

34" x 21.5" x 24" (H x W x D)

Fully assembled casework cabinet with French door swing in ADA compliant height and black finish designed to accept compact microwaves

#### **Highlights:**

Ships fully assembled

Made in the USA

34" counter height to meet ADA guidelines for accessibility

#### **Product Features:**

| Casework microwave cabinet with storage | 21.5" wide cabinet with an opening to accept compact appliances                                |
|-----------------------------------------|------------------------------------------------------------------------------------------------|
| Ships fully assembled                   | No assembly required for fast installation in your space                                       |
| ADA Compliant height                    | 34" high to meet ADA guidelines for accessibility                                              |
| Made in the USA                         | Engineered wood with laminate finish manufactured and assembled in the United States           |
| 12.5" H x 20" W opening                 | Allows you to place a small appliance such as a microwave, coffeemaker, or toaster oven inside |
| Cord cutout                             | Rear includes a pre-installed hole to easily run a power cord through                          |
| Lower storage                           | 2-door cabinet with removable shelving to accommodate a variety of items                       |
| Compatible with Summit units            | Designed to accept our popular SM902BL or SM903BSA microwave                                   |
| Lockdowel™ construction                 | Innovative fastening system ensures lasting durability                                         |