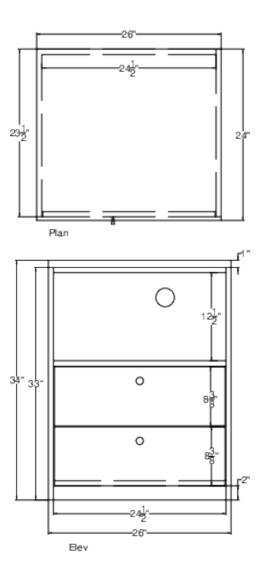

#### 34" x 26" x 24" (H x W x D)

Fully assembled casework cabinet with two storage drawers in ADA compliant height and black finish designed to accept compact microwaves

#### **Product Features:**

| Casework microwave cabinet with storage | 26" wide cabinet with an opening to accept compact appliances                                  |
|-----------------------------------------|------------------------------------------------------------------------------------------------|
| Ships fully assembled                   | No assembly required for fast installation in your space                                       |
| ADA Compliant height                    | 34" high to meet ADA guidelines for accessibility                                              |
| Made in the USA                         | Engineered wood with laminate finish manufactured and assembled in the United States           |
| 12.5" H x 24.5" W opening               | Allows you to place a small appliance such as a microwave, coffeemaker, or toaster oven inside |
| Cord cutout                             | Rear includes a pre-installed hole to easily run a power cord through                          |
| Lower storage                           | 2 slide-out drawers accommodate a variety of items                                             |
| Compatible with Summit units            | Designed to accept our popular SM1102WH, SCM853, SM902BL, or SM903BSA microwave                |
| Lockdowel™ construction                 | Innovative fastening system ensures lasting durability                                         |

### **CWM2ADA Specifications:**

| Overview               |                    |
|------------------------|--------------------|
| Nominal Height         | 34.0" (86 cm)      |
| Height of Cabinet      | 34.0" (86 cm)      |
| Nominal Width          | 26.0" (66 cm)      |
| Width                  | 26.0" (66 cm)      |
| Nominal Depth          | 24.0" (61 cm)      |
| Depth                  | 24.0" (61 cm)      |
| Cabinet                | Black              |
| Weight                 | 150.0 lbs. (68 kg) |
| Parts & Labor Warranty | 90 Days            |
| UPC                    | 761101088525       |