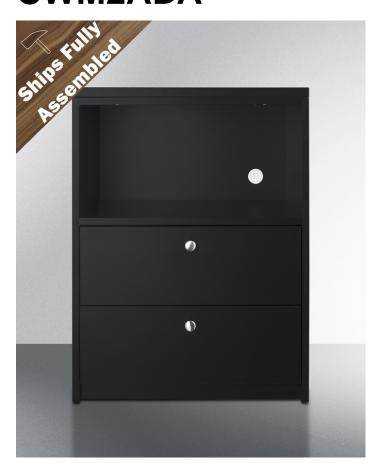

# **CWM2ADA**

#### 34" x 26" x 24" (H x W x D)

Fully assembled casework cabinet with two storage drawers in ADA compliant height and black finish designed to accept compact microwaves

#### **Highlights:**

Ships fully assembled

Made in the USA

34" counter height to meet ADA guidelines for accessibility

#### **Product Features:**

| Casework microwave cabinet with storage | 26" wide cabinet with an opening to accept compact appliances                                  |
|-----------------------------------------|------------------------------------------------------------------------------------------------|
| Ships fully assembled                   | No assembly required for fast installation in your space                                       |
| ADA Compliant height                    | 34" high to meet ADA guidelines for accessibility                                              |
| Made in the USA                         | Engineered wood with laminate finish manufactured and assembled in the United States           |
| 12.5" H x 24.5" W opening               | Allows you to place a small appliance such as a microwave, coffeemaker, or toaster oven inside |
| Cord cutout                             | Rear includes a pre-installed hole to easily run a power cord through                          |
| Lower storage                           | 2 slide-out drawers accommodate a variety of items                                             |
| Compatible with Summit units            | Designed to accept our popular SM1102WH, SCM853, SM902BL, or SM903BSA microwave                |
| Lockdowel™ construction                 | Innovative fastening system ensures lasting durability                                         |