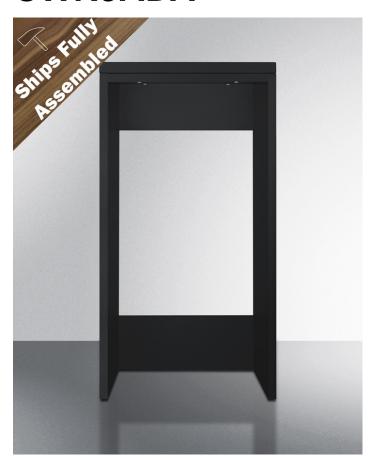

# **CWR9ADA**

34" x 17" x 24" (H x W x D)

Fully assembled casework cabinet in ADA compliant height and black finish designed to accept an appliance sized under 32.25" H x 15.5" W

#### **Highlights:**

Ships fully assembled

Made in the USA

34" counter height to meet ADA guidelines for accessibility

#### **Product Features:**

| Casework refrigerator cabinet | 17" wide cabinet with open front to accept undercounter units                                                                                             |  |
|-------------------------------|-----------------------------------------------------------------------------------------------------------------------------------------------------------|--|
| Ships fully assembled         | No assembly required for fast installation in your space                                                                                                  |  |
| ADA Compliant height          | 34" high to meet ADA guidelines for accessibility                                                                                                         |  |
| Made in the USA               | Engineered wood with laminate finish manufactured and assembled in the United States                                                                      |  |
| 32.25" H x 15.5" W opening    | Allows you to add a variety of appliances or fixtures as needed                                                                                           |  |
| Compatible with Summit units  | Designed to accept popular Summit units including the ADRD15 drawer refrigerator, ALBV15 beverage center, ALR15B refrigerator, and the ALWC15 wine cellar |  |
| Lockdowel™ construction       | Innovative fastening system ensures lasting durability                                                                                                    |  |
| Black finish                  | Sleek black laminate finish suits any setting                                                                                                             |  |
| Open rear                     | Back features a wide opening for easier cleaning, added ventilation, and plenty of space to locate your plug                                              |  |