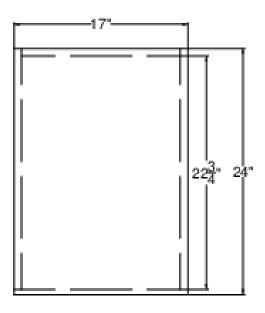

# **CWR9ADA**

34" x 17" x 24" (H x W x D)

Fully assembled casework cabinet in ADA compliant height and black finish designed to accept an appliance sized under 32.25" H x 15.5" W

### **CWR9ADA Specifications:**

| Overview               |                   |
|------------------------|-------------------|
| Nominal Height         | 34.0" (86 cm)     |
| Height of Cabinet      | 34.0" (86 cm)     |
| Nominal Width          | 17.0" (43 cm)     |
| Width                  | 17.0" (43 cm)     |
| Nominal Depth          | 24.0" (61 cm)     |
| Depth                  | 24.0" (61 cm)     |
| Cabinet                | Black             |
| Weight                 | 65.0 lbs. (29 kg) |
| Parts & Labor Warranty | 90 Days           |
| UPC                    | 761101088495      |