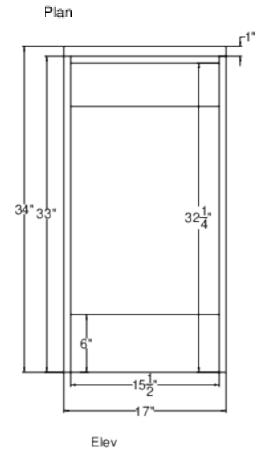

# **CWR9ADA**

34" x 17" x 24" (H x W x D)

Fully assembled casework cabinet in ADA compliant height and black finish designed to accept an appliance sized under 32.25" H x 15.5" W

#### **Product Features:**

| Casework refrigerator cabinet | 17" wide cabinet with open front to accept undercounter units                                                                                             |  |
|-------------------------------|-----------------------------------------------------------------------------------------------------------------------------------------------------------|--|
| Ships fully assembled         | No assembly required for fast installation in your space                                                                                                  |  |
| ADA Compliant height          | 34" high to meet ADA guidelines for accessibility                                                                                                         |  |
| Made in the USA               | Engineered wood with laminate finish manufactured and assembled in the United States                                                                      |  |
| 32.25" H x 15.5" W opening    | Allows you to add a variety of appliances or fixtures as needed                                                                                           |  |
| Compatible with Summit units  | Designed to accept popular Summit units including the ADRD15 drawer refrigerator, ALBV15 beverage center, ALR15B refrigerator, and the ALWC15 wine cellar |  |
| Lockdowel™ construction       | Innovative fastening system ensures lasting durability                                                                                                    |  |
| Black finish                  | Sleek black laminate finish suits any setting                                                                                                             |  |
| Open rear                     | Back features a wide opening for easier cleaning, added ventilation, and plenty of space to locate your plug                                              |  |

### **CWR9ADA Specifications:**

| Overview               |                   |
|------------------------|-------------------|
| Nominal Height         | 34.0" (86 cm)     |
| Height of Cabinet      | 34.0" (86 cm)     |
| Nominal Width          | 17.0" (43 cm)     |
| Width                  | 17.0" (43 cm)     |
| Nominal Depth          | 24.0" (61 cm)     |
| Depth                  | 24.0" (61 cm)     |
| Cabinet                | Black             |
| Weight                 | 65.0 lbs. (29 kg) |
| Parts & Labor Warranty | 90 Days           |
| UPC                    | 761101088495      |