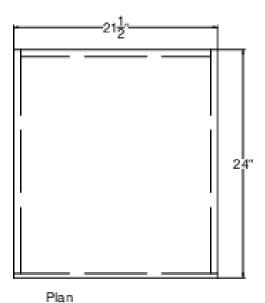

### **CWR2ADA Specifications:**

| Overview               |                   |  |
|------------------------|-------------------|--|
| Nominal Height         | 34.0" (86 cm)     |  |
| Height of Cabinet      | 34.0" (86 cm)     |  |
| Nominal Width          | 22.0" (56 cm)     |  |
| Width                  | 21.5" (55 cm)     |  |
| Nominal Depth          | 24.0" (61 cm)     |  |
| Depth                  | 24.0" (61 cm)     |  |
| Cabinet                | Black             |  |
| Weight                 | 60.0 lbs. (27 kg) |  |
| Parts & Labor Warranty | 90 Days           |  |
| UPC                    | 761101088488      |  |

34" 321 -21½" Elev