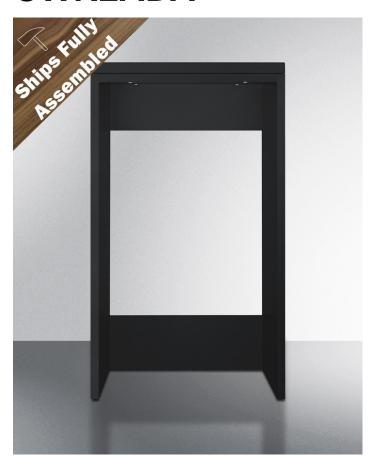

# **CWR2ADA**

34" x 21.5" x 24" (H x W x D)

Fully assembled casework cabinet in ADA compliant height and black finish designed to accept an appliance sized under 32.25" H x 20" W

### **Highlights:**

Ships fully assembled

Made in the USA

34" counter height to meet ADA guidelines for accessibility

#### **Product Features:**

| Casework refrigerator cabinet | 21.5" wide cabinet with open front to accept undercounter units                                                                                                                                                                   |  |
|-------------------------------|-----------------------------------------------------------------------------------------------------------------------------------------------------------------------------------------------------------------------------------|--|
| Ships fully assembled         | No assembly required for fast installation in your space                                                                                                                                                                          |  |
| ADA Compliant height          | 34" high to meet ADA guidelines for accessibility                                                                                                                                                                                 |  |
| Made in the USA               | Engineered wood with laminate finish manufactured and assembled in the United States                                                                                                                                              |  |
| 32.25" H x 20" W opening      | Allows you to add a variety of appliances or fixtures as needed                                                                                                                                                                   |  |
| Compatible with Summit units  | Designed to accept popular Summit units including the ADRD18 drawer refrigerator, SCR1841BADA beverage center, FF1843BADA refrigerator, SCFF1842ADA freezer, BIM18SSADA icemaker, and the SWC1840BADA and SWC182ZADA wine cellars |  |
| Lockdowel™ construction       | Innovative fastening system ensures lasting durability                                                                                                                                                                            |  |
| Black finish                  | Sleek black laminate finish suits any setting                                                                                                                                                                                     |  |
| Open rear                     | Back features a wide opening for easier cleaning, added ventilation, and plenty of space to locate your plug                                                                                                                      |  |