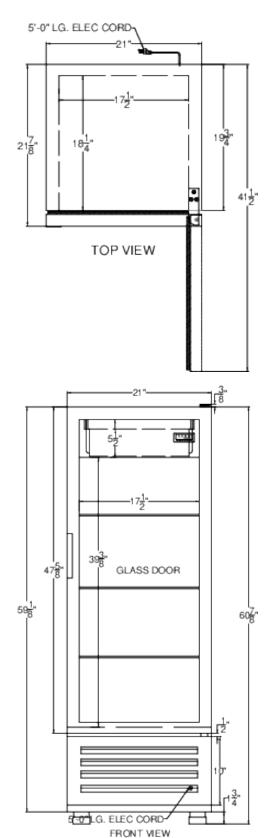

## **ACR82L Specifications:**

| Overview                      |                     |
|-------------------------------|---------------------|
| Nominal Height                | 61.0" (155 cm)      |
| Height of Cabinet             | 60.88" (155 cm)     |
| Height to Hinge Cap           | 61.25" (156 cm)     |
| Nominal Width                 | 21.0" (53 cm)       |
| Width                         | 21.0" (53 cm)       |
| Nominal Depth                 | 22.0" (56 cm)       |
| Depth                         | 21.88" (56 cm)      |
| Depth with door at 90°        | 41.5" (105 cm)      |
| Capacity                      | 7.56 cu.ft. (214 L) |
| Defrost Type                  | Automatic           |
| Door                          | Glass               |
| Cabinet                       | White               |
| US Electrical Safety          | UL                  |
| Canadian Electrical<br>Safety | ULC                 |
| Sanitation                    | UL-S                |
| Amps                          | 2.5                 |
| Voltage/Frequency             | 115 V AC/60 Hz      |
| Weight                        | 170.0 lbs. (77 kg)  |
| Parts & Labor Warranty        | 1 Year              |
| Compressor Warranty           | 5 Years             |
| UPC                           | 761101086071        |
| Refrigerator Features         |                     |
| Door Swing                    | RHD                 |
| Reversible                    | No                  |
| Shelf Type                    | Plastic             |
| Shelf Qty                     | 3                   |
| Adjustable Shelves            | Yes                 |
| Thermostat Type               | Digital             |
| Fan Type                      | Interior            |
| Refrigerant Type              | R290                |
| Refrigerant Amount            | 2.1oz.              |
| High Side PSI                 | 293.0               |
| Low Side PSI                  | 135.0               |
| Interior Light                | Yes                 |
| Temperature Range             | 2° to 8°C           |
| Sound Level                   | 44.3 dB             |
| Dimensions                    |                     |

| Interior Height | 39.38" (100 cm) |
|-----------------|-----------------|
| Interior Width  | 17.5" (44 cm)   |
| Interior Depth  | 18.25" (46 cm)  |