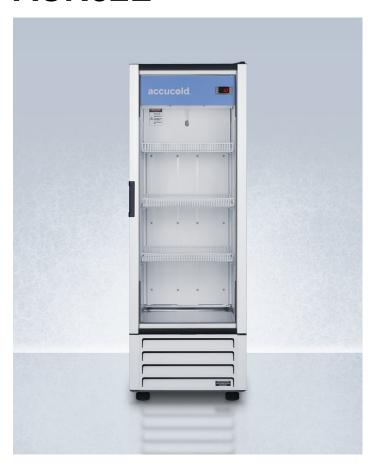

# ACR82L

61.25" x 21" x 21.88" (H x W x D)

7.56 cu.ft. general purpose pharmaceutical all-refrigerator with self-closing glass door and digital controls

### **Highlights:**

Made in North America in a TAA designated country

Adjustable cantilevered shelving for flexible storage

Self-closing door ensures stored items are not accidentally overexposed to warm temperatures

#### **Product Features:**

| General purpose healthcare refrigerator made in North America | All-refrigerator designed to operate between 2 and 8°C for a variety of storage applications including cold packs, laboratory specimens, and medications  Preset to 5°C as recommended for most items stored in general purpose applications |  |
|---------------------------------------------------------------|----------------------------------------------------------------------------------------------------------------------------------------------------------------------------------------------------------------------------------------------|--|
| Temperature Range: 2° and 8°C                                 |                                                                                                                                                                                                                                              |  |
| TAA compliant                                                 | Ideal for GSA contracts and other applications requiring a unit to have been manufactured in a TAA designated country                                                                                                                        |  |
| Glass door                                                    | Tempered glass door provides heat-safe view of interior contents                                                                                                                                                                             |  |
| Self-closing door                                             | Door automatically closes if left ajar to help protect items in high traffic settings                                                                                                                                                        |  |
| Pocket handle                                                 | Handle recessed in the side of the door for more efficiency in crowded facility settings                                                                                                                                                     |  |
| Fan-cooled interior                                           | Powerful fan-forced cooling to ensure fast temperature recovery                                                                                                                                                                              |  |
| Automatic defrost                                             | Reduced user maintenance with automatic defrost                                                                                                                                                                                              |  |
| High/low temperature alarm                                    | Audible and visual alarm warns if the temperature goes out of range                                                                                                                                                                          |  |