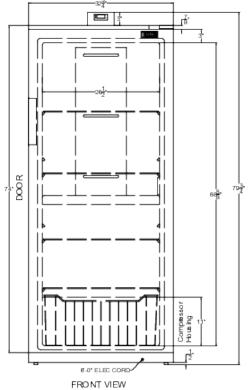

#### **Product Features:**

| Large capacity               | 21 cu.ft. of interior space                                                                                                  |  |
|------------------------------|------------------------------------------------------------------------------------------------------------------------------|--|
| Frost-free operation         | True no-frost operation that eliminates the need to ever manually defrost the interior                                       |  |
| Digital controls             | Electronic thermostat located on top of the freezer cabinet, allowing you to manage the temperature without opening the door |  |
| Icemaker included            | Factory-installed icemaker produces up to 8 lbs. of crescent shaped ice                                                      |  |
| Adjustable shelves           | Four wire shelves allow users to rearrange the freezer space to fit any sized item or remove shelves for simple cleanup      |  |
| Door shelves                 | Four shelves provide convenient storage on the door                                                                          |  |
| Storage basket               | Lower wire drawer for additional organizing of stored contents                                                               |  |
| Interior light               | Automatically illuminates when the door is opened                                                                            |  |
| Fully finished white cabinet | Allows the unit to be freestanding                                                                                           |  |

### **FFUF234IM Specifications:**

| Overview                      |                          |  |
|-------------------------------|--------------------------|--|
| Nominal Height                | 80.0" (203 cm)           |  |
| Height of Cabinet             | 79.75" (203 cm)          |  |
| Nominal Width                 | 33.0" (84 cm)            |  |
| Width                         | 32.75" (83 cm)           |  |
| Width with Door Open          | 33.75" (86 cm)           |  |
| Nominal Depth                 | 31.0" (79 cm)            |  |
| Depth                         | 30.25" (77 cm)           |  |
| Depth with door at 90°        | 59.75" (152 cm)          |  |
| Capacity                      | 21.0 cu.ft. (595 L)      |  |
| Defrost Type                  | Frost-<br>Free/Automatic |  |
| Door                          | White                    |  |
| Cabinet                       | White                    |  |
| US Electrical Safety          | CSA                      |  |
| Canadian Electrical<br>Safety | CSA-C                    |  |
| Amps                          | 1.8                      |  |
| Voltage/Frequency             | 115 V AC/60 Hz           |  |
| Weight                        | 237.0 lbs. (108 kg)      |  |
| Parts & Labor Warranty        | 1 Year                   |  |
| Compressor Warranty           | 5 Years                  |  |
| UPC                           | 761101084527             |  |
| Freezer                       |                          |  |
| Door Swing                    | RHD                      |  |
| Reversible                    | No                       |  |
| Crisper Cover                 | Wire                     |  |
| Interior Height               | 68.63" (174 cm)          |  |
| Interior Width                | 26.5" (67 cm)            |  |
| Interior Depth                | 22.5" (57 cm)            |  |
| Shelf Type                    | Wire                     |  |
| Shelf Qty                     | 4                        |  |
| Full Door Shelves             | 4                        |  |
| Adjustable Shelves            | Yes                      |  |
| Gallon Door Storage           | Yes                      |  |
| Can Storage                   | Yes                      |  |
| Thermostat Type               | Digital                  |  |
| Interior Light                | Yes                      |  |
| Refrigerant Type              | R600a                    |  |
| Refrigerant Amount            | 2.47 oz.                 |  |