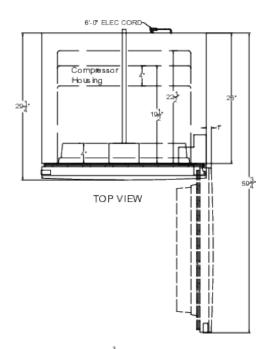

### **FFUF234IM Specifications:**

| Overview                      |                          |  |
|-------------------------------|--------------------------|--|
| Nominal Height                | 80.0" (203 cm)           |  |
| Height of Cabinet             | 79.75" (203 cm)          |  |
| Nominal Width                 | 33.0" (84 cm)            |  |
| Width                         | 32.75" (83 cm)           |  |
| Width with Door Open          | 33.75" (86 cm)           |  |
| Nominal Depth                 | 31.0" (79 cm)            |  |
| Depth                         | 30.25" (77 cm)           |  |
| Depth with door at 90°        | 59.75" (152 cm)          |  |
| Capacity                      | 21.0 cu.ft. (595 L)      |  |
| Defrost Type                  | Frost-<br>Free/Automatic |  |
| Door                          | White                    |  |
| Cabinet                       | White                    |  |
| US Electrical Safety          | CSA                      |  |
| Canadian Electrical<br>Safety | CSA-C                    |  |
| Amps                          | 1.8                      |  |
| Voltage/Frequency             | 115 V AC/60 Hz           |  |
| Weight                        | 237.0 lbs. (108 kg)      |  |
| Parts & Labor Warranty        | 1 Year                   |  |
| Compressor Warranty           | 5 Years                  |  |
| UPC                           | 761101084527             |  |
| Freezer                       |                          |  |
| Door Swing                    | RHD                      |  |
| Reversible                    | No                       |  |
| Crisper Cover                 | Wire                     |  |
| Interior Height               | 68.63" (174 cm)          |  |
| Interior Width                | 26.5" (67 cm)            |  |
| Interior Depth                | 22.5" (57 cm)            |  |
| Shelf Type                    | Wire                     |  |
| Shelf Qty                     | 4                        |  |
| Full Door Shelves             | 4                        |  |
| Adjustable Shelves            | Yes                      |  |
| Gallon Door Storage           | Yes                      |  |
| Can Storage                   | Yes                      |  |
| Thermostat Type               | Digital                  |  |
| Interior Light                | Yes                      |  |
| Refrigerant Type              | R600a                    |  |
| Refrigerant Amount            | 2.47 oz.                 |  |

| High Side PSI             | 210.0         |
|---------------------------|---------------|
| Low Side PSI              | 103.0         |
| Level Legs                | 2             |
| Interior Drawers          | Yes           |
| Drawers Qty               | 1             |
| Compressor Step<br>Height | 11.0" (28 cm) |
| Compressor Step Width     | 26.5" (67 cm) |
| Compressor Step Depth     | 4.0" (10 cm)  |
| Temperature Range         | -25 to -10°C  |
|                           |               |