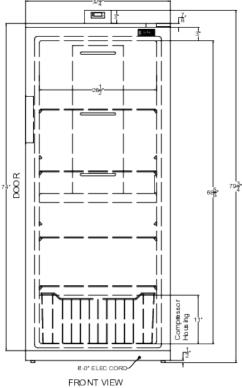

#### **Product Features:**

| Large capacity refrigerator with front-opening design and 2-8°C operation                                                         |
|-----------------------------------------------------------------------------------------------------------------------------------|
| 21 cu.ft. of interior space                                                                                                       |
| Electronic thermostat located on top of the refrigerator cabinet, allowing you to manage the temperature without opening the door |
| True no-frost operation that eliminates the need to ever manually defrost the interior                                            |
| Four wire shelves allow users to rearrange the refrigerator space to fit any sized item or remove shelves for simple cleanup      |
| Fixed racks for convenient storage of smaller items                                                                               |
| Lower wire drawer for additional organizing of stored contents                                                                    |
| LED lighting automatically illuminates when the door is opened                                                                    |
| Allows the unit to be freestanding                                                                                                |
|                                                                                                                                   |

### FFUR23 Specifications:

| Overview                      |                     |
|-------------------------------|---------------------|
| Nominal Height                | 80.0" (203 cm)      |
| Height of Cabinet             | 79.75" (203 cm)     |
| Nominal Width                 | 33.0" (84 cm)       |
| Width                         | 32.75" (83 cm)      |
| Width with Door Open          | 33.75" (86 cm)      |
| Nominal Depth                 | 31.0" (79 cm)       |
| Depth                         | 30.25" (77 cm)      |
| Depth with door at 90°        | 59.75" (152 cm)     |
| Capacity                      | 21.0 cu.ft. (595 L) |
| Defrost Type                  | Frost-Free          |
| Door                          | White               |
| Cabinet                       | White               |
| US Electrical Safety          | ETL                 |
| Canadian Electrical<br>Safety | ETL-C               |
| Amps                          | 1.8                 |
| Voltage/Frequency             | 115 V AC/60 Hz      |
| Weight                        | 247.0 lbs. (112 kg) |
| Parts & Labor Warranty        | 1 Year              |
| Compressor Warranty           | 5 Years             |
| UPC                           | 761101084480        |
| Refrigerator Features         |                     |
| Door Swing                    | RHD                 |
| Reversible                    | No                  |
| Crisper Qty                   | 1                   |
| Crisper Cover                 | Wire                |
| Shelf Type                    | Wire                |
| Shelf Qty                     | 4                   |
| Full Door Shelf Qty           | 4                   |
| Adjustable Shelves            | Yes                 |
| Thermostat Type               | Digital             |
| Refrigerant Type              | R600a               |
| Refrigerant Amount            | 2.47oz.             |
| High Side PSI                 | 210.0               |
| Low Side PSI                  | 103.0               |
| Level Legs Qty                | 2                   |
| Interior Light                | Yes                 |
| Temperature Range             | 2 to 8°C            |

| Dimensions             |                 |
|------------------------|-----------------|
| Interior Height        | 68.63" (174 cm) |
| Interior Width         | 26.5" (67 cm)   |
| Interior Depth         | 22.5" (57 cm)   |
| Compressor Step Height | 11.0" (28 cm)   |
| Compressor Step Width  | 26.5" (67 cm)   |
| Compressor Step Depth  | 4.0" (10 cm)    |