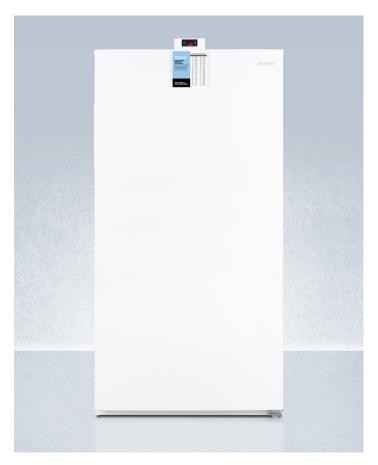

# FFUR23

79.75" x 32.75" x 30.25" (H x W x D)

Upright all-refrigerator for general purpose storage with digital controls and white exterior finish

### **Highlights:**

Designed for general purpose refrigeration storage applications

Digital control panel located on the unit's exterior to allow temperature adjustments without opening the door

True frost-free operation saves on maintenance by preventing icy buildup

### FFUR23 Specifications:

| Overview                      |                     |
|-------------------------------|---------------------|
| Nominal Height                | 80.0" (203 cm)      |
| Height of Cabinet             | 79.75" (203 cm)     |
| Nominal Width                 | 33.0" (84 cm)       |
| Width                         | 32.75" (83 cm)      |
| Width with Door Open          | 33.75" (86 cm)      |
| Nominal Depth                 | 31.0" (79 cm)       |
| Depth                         | 30.25" (77 cm)      |
| Depth with door at 90°        | 59.75" (152 cm)     |
| Capacity                      | 21.0 cu.ft. (595 L) |
| Defrost Type                  | Frost-Free          |
| Door                          | White               |
| Cabinet                       | White               |
| US Electrical Safety          | ETL                 |
| Canadian Electrical<br>Safety | ETL-C               |
| Amps                          | 1.8                 |
| Voltage/Frequency             | 115 V AC/60 Hz      |
| Weight                        | 247.0 lbs. (112 kg) |
| Parts & Labor Warranty        | 1 Year              |
| Compressor Warranty           | 5 Years             |
| UPC                           | 761101084480        |
| Refrigerator Features         |                     |
| Door Swing                    | RHD                 |
| Reversible                    | No                  |
| Crisper Qty                   | 1                   |
| Crisper Cover                 | Wire                |
| Shelf Type                    | Wire                |
| Shelf Qty                     | 4                   |
| Full Door Shelf Qty           | 4                   |
| Adjustable Shelves            | Yes                 |
| Thermostat Type               | Digital             |
| Refrigerant Type              | R600a               |
| Refrigerant Amount            | 2.47oz.             |
| High Side PSI                 | 210.0               |
| Low Side PSI                  | 103.0               |
| Level Legs Qty                | 2                   |
| Interior Light                | Yes                 |
| Temperature Range             | 2 to 8°C            |