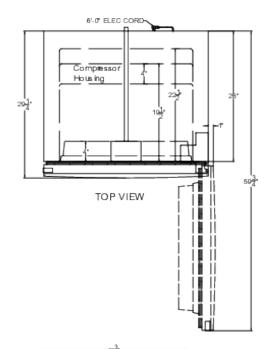

### FFUR23 Specifications:

| Overview                      |                     |
|-------------------------------|---------------------|
| Nominal Height                | 80.0" (203 cm)      |
| Height of Cabinet             | 79.75" (203 cm)     |
| Nominal Width                 | 33.0" (84 cm)       |
| Width                         | 32.75" (83 cm)      |
| Width with Door Open          | 33.75" (86 cm)      |
| Nominal Depth                 | 31.0" (79 cm)       |
| Depth                         | 30.25" (77 cm)      |
| Depth with door at 90°        | 59.75" (152 cm)     |
| Capacity                      | 21.0 cu.ft. (595 L) |
| Defrost Type                  | Frost-Free          |
| Door                          | White               |
| Cabinet                       | White               |
| US Electrical Safety          | ETL                 |
| Canadian Electrical<br>Safety | ETL-C               |
| Amps                          | 1.8                 |
| Voltage/Frequency             | 115 V AC/60 Hz      |
| Weight                        | 247.0 lbs. (112 kg) |
| Parts & Labor Warranty        | 1 Year              |
| Compressor Warranty           | 5 Years             |
| UPC                           | 761101084480        |
| Refrigerator Features         |                     |
| Door Swing                    | RHD                 |
| Reversible                    | No                  |
| Crisper Qty                   | 1                   |
| Crisper Cover                 | Wire                |
| Shelf Type                    | Wire                |
| Shelf Qty                     | 4                   |
| Full Door Shelf Qty           | 4                   |
| Adjustable Shelves            | Yes                 |
| Thermostat Type               | Digital             |
| Refrigerant Type              | R600a               |
| Refrigerant Amount            | 2.47oz.             |
| High Side PSI                 | 210.0               |
| Low Side PSI                  | 103.0               |
| Level Legs Qty                | 2                   |
| Interior Light                | Yes                 |
| Temperature Range             | 2 to 8°C            |

| Dimensions             |                 |
|------------------------|-----------------|
| Interior Height        | 68.63" (174 cm) |
| Interior Width         | 26.5" (67 cm)   |
| Interior Depth         | 22.5" (57 cm)   |
| Compressor Step Height | 11.0" (28 cm)   |
| Compressor Step Width  | 26.5" (67 cm)   |
| Compressor Step Depth  | 4.0" (10 cm)    |