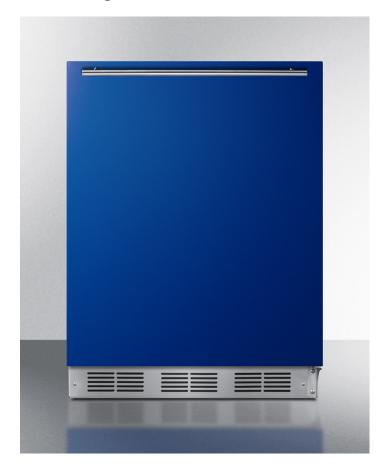

## **BAR611WHB**

32.63" x 23.63" x 23" (H x W x D)

24 in. wide all-refrigerator for residential use, auto defrost with an cobalt blue door, stainless steel handle, and white cabinet

### **Highlights:**

Striking finish in cobalt blue

Made in Europe

Full 5.5 cu.ft. capacity inside a convenient 24" footprint

#### **Product Features:**

| 24" wide European all-refrigerator | Designed for freestanding or recessed installation in 24" wide spaces                                             |
|------------------------------------|-------------------------------------------------------------------------------------------------------------------|
| Slim counter height dimensions     | Ideal 24" footprint offers full 5.5 cu.ft. storage capacity in a slim fit                                         |
| Cobalt blue door                   | Deep blue finish with a slight gloss to elevate your undercounter space                                           |
| Professional handle                | Brushed stainless steel handle with a thin 14mm diameter is mounted horizontally across the door for a sleek look |
| Automatic defrost                  | Reduced user maintenance with automatic defrost operation                                                         |
| Hidden evaporator                  | Cold wall design with hidden evaporator and seamless interior for reliable cooling                                |
| One piece interior liner           | Enjoy easy clean-up with a seamless liner that won't hold a mess in hidden crevices                               |
| Adjustable glass shelves           | Rearrange your refrigerator space to accommodate all shapes and sizes or remove shelves for a simple clean-up     |
| Fruit and vegetable crisper        | Get the longest life and best taste out of produce by storing greens in a convenient slide drawer                 |