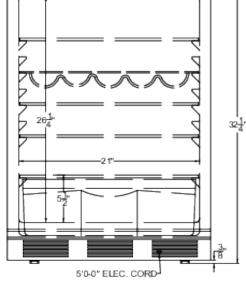

### **BAR611WHB Specifications:**

| Overview                                                                                                         |                                    |
|------------------------------------------------------------------------------------------------------------------|------------------------------------|
| Nominal Height                                                                                                   | 33.0" (84 cm)                      |
| Height of Cabinet                                                                                                | 32.63" (83 cm)                     |
| Nominal Width                                                                                                    | 24.0" (61 cm)                      |
| Width                                                                                                            | 23.63" (60 cm)                     |
| Nominal Depth                                                                                                    | 23.0" (58 cm)                      |
| Depth                                                                                                            | 23.0" (58 cm)                      |
| Depth with Handle                                                                                                | 24.5" (62 cm)                      |
| Depth with door at 90°                                                                                           | 45.25" (115 cm)                    |
| Capacity                                                                                                         | 5.8 cu.ft. (164 L)                 |
| Defrost Type                                                                                                     | Automatic                          |
| Door                                                                                                             | Blue                               |
| Cabinet                                                                                                          | White                              |
| US Electrical Safety                                                                                             | ETL                                |
| Canadian Electrical<br>Safety                                                                                    | ETL-C                              |
| Energy Usage/Year                                                                                                | 280.0kWh/year                      |
| Amps                                                                                                             | 0.9                                |
| Voltage/Frequency                                                                                                | 115 V AC/60 Hz                     |
| Weight                                                                                                           | 100.0 lbs. (45 kg)                 |
| Parts & Labor Warranty                                                                                           | 1 Year                             |
| Compressor Warranty                                                                                              | 5 Years                            |
| UPC                                                                                                              | 761101087863                       |
| Refrigerator Features                                                                                            |                                    |
| Door Swing                                                                                                       | RHD                                |
| Reversible                                                                                                       | Yes                                |
| Crisper Qty                                                                                                      | 1                                  |
| Crisper Finish                                                                                                   |                                    |
|                                                                                                                  | Opaque                             |
| Crisper Cover                                                                                                    | Opaque<br>Glass                    |
| Crisper Cover Shelf Type                                                                                         |                                    |
| ·                                                                                                                | Glass                              |
| Shelf Type                                                                                                       | Glass                              |
| Shelf Type Shelf Qty                                                                                             | Glass<br>Glass                     |
| Shelf Type Shelf Qty Full Door Shelf Qty                                                                         | Glass Glass 3                      |
| Shelf Type Shelf Qty Full Door Shelf Qty Adjustable Shelves                                                      | Glass Glass 3 3 Yes                |
| Shelf Type Shelf Qty Full Door Shelf Qty Adjustable Shelves Wine Bottle Shelves                                  | Glass Glass 3 Yes Yes              |
| Shelf Type Shelf Qty Full Door Shelf Qty Adjustable Shelves Wine Bottle Shelves Thermostat Type                  | Glass Glass 3 3 Yes Yes Dial       |
| Shelf Type Shelf Qty Full Door Shelf Qty Adjustable Shelves Wine Bottle Shelves Thermostat Type Refrigerant Type | Glass Glass 3 3 Yes Yes Dial R600a |

| Interior Light         | Yes            |
|------------------------|----------------|
| Dimensions             |                |
| Interior Height        | 26.25" (67 cm) |
| Interior Width         | 21.0" (53 cm)  |
| Interior Depth         | 18.0" (46 cm)  |
| Compressor Step Height | 5.5" (14 cm)   |
| Compressor Step Width  | 21.0" (53 cm)  |
| Compressor Step Depth  | 6.0" (15 cm)   |