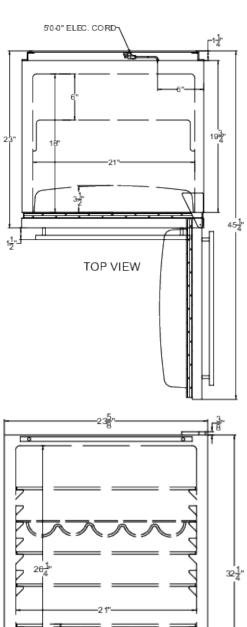

### **BAR611WHB Specifications:**

| Overview                                                                                                         |                                    |
|------------------------------------------------------------------------------------------------------------------|------------------------------------|
| Nominal Height                                                                                                   | 33.0" (84 cm)                      |
| Height of Cabinet                                                                                                | 32.63" (83 cm)                     |
| Nominal Width                                                                                                    | 24.0" (61 cm)                      |
| Width                                                                                                            | 23.63" (60 cm)                     |
| Nominal Depth                                                                                                    | 23.0" (58 cm)                      |
| Depth                                                                                                            | 23.0" (58 cm)                      |
| Depth with Handle                                                                                                | 24.5" (62 cm)                      |
| Depth with door at 90°                                                                                           | 45.25" (115 cm)                    |
| Capacity                                                                                                         | 5.8 cu.ft. (164 L)                 |
| Defrost Type                                                                                                     | Automatic                          |
| Door                                                                                                             | Blue                               |
| Cabinet                                                                                                          | White                              |
| US Electrical Safety                                                                                             | ETL                                |
| Canadian Electrical<br>Safety                                                                                    | ETL-C                              |
| Energy Usage/Year                                                                                                | 280.0kWh/year                      |
| Amps                                                                                                             | 0.9                                |
| Voltage/Frequency                                                                                                | 115 V AC/60 Hz                     |
| Weight                                                                                                           | 100.0 lbs. (45 kg)                 |
| Parts & Labor Warranty                                                                                           | 1 Year                             |
| Compressor Warranty                                                                                              | 5 Years                            |
| UPC                                                                                                              | 761101087863                       |
| Refrigerator Features                                                                                            |                                    |
| Door Swing                                                                                                       | RHD                                |
| Reversible                                                                                                       | Yes                                |
| Crisper Qty                                                                                                      | 1                                  |
| Crisper Finish                                                                                                   |                                    |
|                                                                                                                  | Opaque                             |
| Crisper Cover                                                                                                    | Opaque<br>Glass                    |
| Crisper Cover Shelf Type                                                                                         |                                    |
| ·                                                                                                                | Glass                              |
| Shelf Type                                                                                                       | Glass                              |
| Shelf Type Shelf Qty                                                                                             | Glass<br>Glass                     |
| Shelf Type Shelf Qty Full Door Shelf Qty                                                                         | Glass Glass 3                      |
| Shelf Type Shelf Qty Full Door Shelf Qty Adjustable Shelves                                                      | Glass Glass 3 3 Yes                |
| Shelf Type Shelf Qty Full Door Shelf Qty Adjustable Shelves Wine Bottle Shelves                                  | Glass Glass 3 Yes Yes              |
| Shelf Type Shelf Qty Full Door Shelf Qty Adjustable Shelves Wine Bottle Shelves Thermostat Type                  | Glass Glass 3 3 Yes Yes Dial       |
| Shelf Type Shelf Qty Full Door Shelf Qty Adjustable Shelves Wine Bottle Shelves Thermostat Type Refrigerant Type | Glass Glass 3 3 Yes Yes Dial R600a |

| Interior Light         | Yes            |
|------------------------|----------------|
| Dimensions             |                |
| Interior Height        | 26.25" (67 cm) |
| Interior Width         | 21.0" (53 cm)  |
| Interior Depth         | 18.0" (46 cm)  |
| Compressor Step Height | 5.5" (14 cm)   |
| Compressor Step Width  | 21.0" (53 cm)  |
| Compressor Step Depth  | 6.0" (15 cm)   |