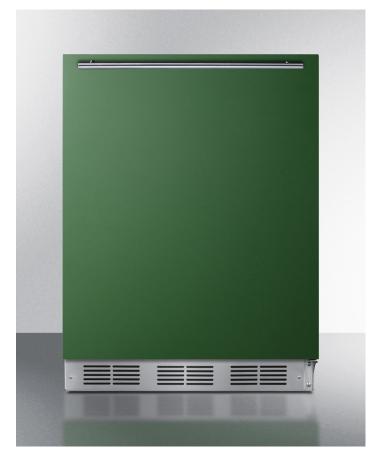

# **BAR631BKGADA**

#### 32.38" x 23.63" x 23" (H x W x D)

24 in. wide ADA height all-refrigerator for residential use, auto defrost with an emerald green door, stainless steel handle, and black cabinet

#### **Highlights:**

Striking finish in emerald green

Made in Europe

32" height for use in ADA compliant settings

#### **Product Features:**

| 24" wide European all-refrigerator | Designed for freestanding or recessed installation in 24" wide spaces                                             |  |
|------------------------------------|-------------------------------------------------------------------------------------------------------------------|--|
| ADA compliant design               | 32" height for use in settings complying with ADA guidelines for lower counter height                             |  |
| Slim counter height dimensions     | Ideal 24" footprint offers full 5.5 cu.ft. storage capacity in a slim fit                                         |  |
| Emerald green door                 | Deep green finish with a slight gloss to elevate your undercounter space                                          |  |
| Professional handle                | Brushed stainless steel handle with a thin 14mm diameter is mounted horizontally across the door for a sleek look |  |
| Automatic defrost                  | Reduced user maintenance with automatic defrost operation                                                         |  |
| Hidden evaporator                  | Cold wall design with hidden evaporator and seamless interior for reliable cooling                                |  |
| One piece interior liner           | Enjoy easy clean-up with a seamless liner that won't hold a mess in hidden crevices                               |  |
| Adjustable glass shelves           | Rearrange your refrigerator space to accommodate all shapes and sizes or remove shelves for a simple clean-up     |  |