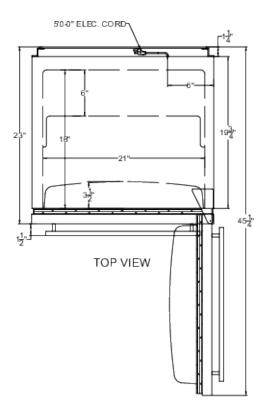

### BAR631BKGADA Specifications:

| Nominal Height<br>Height of Cabinet                                                                                                                                                                                          |                                                                                  |
|------------------------------------------------------------------------------------------------------------------------------------------------------------------------------------------------------------------------------|----------------------------------------------------------------------------------|
| Height of Cabinet                                                                                                                                                                                                            | 32.0" (81 cm)                                                                    |
|                                                                                                                                                                                                                              | 32.13" (82 cm)                                                                   |
| Height to Hinge Cap                                                                                                                                                                                                          | 32.38" (82 cm)                                                                   |
| Nominal Width                                                                                                                                                                                                                | 24.0" (61 cm)                                                                    |
| Width                                                                                                                                                                                                                        | 23.63" (60 cm)                                                                   |
| Nominal Depth                                                                                                                                                                                                                | 23.0" (58 cm)                                                                    |
| Depth                                                                                                                                                                                                                        | 23.0" (58 cm)                                                                    |
| Depth with Handle                                                                                                                                                                                                            | 24.5" (62 cm)                                                                    |
| Depth with door at 90°                                                                                                                                                                                                       | 45.25" (115 cm)                                                                  |
| Capacity                                                                                                                                                                                                                     | 5.8 cu.ft. (164 L)                                                               |
| Defrost Type                                                                                                                                                                                                                 | Automatic                                                                        |
| Door                                                                                                                                                                                                                         | Green                                                                            |
| Cabinet                                                                                                                                                                                                                      | Black                                                                            |
| US Electrical Safety                                                                                                                                                                                                         | ETL                                                                              |
| Canadian Electrical<br>Safety                                                                                                                                                                                                | ETL-C                                                                            |
| Energy Usage/Year                                                                                                                                                                                                            | 280.0kWh/year                                                                    |
| Amps                                                                                                                                                                                                                         | 0.9                                                                              |
| Voltage/Frequency                                                                                                                                                                                                            | 115 V AC/60 Hz                                                                   |
| Weight                                                                                                                                                                                                                       | 100.0 lbs. (45 kg)                                                               |
| Parts & Labor Warranty                                                                                                                                                                                                       | 1 Year                                                                           |
| O                                                                                                                                                                                                                            | 5 Years                                                                          |
| Compressor Warranty                                                                                                                                                                                                          |                                                                                  |
| Compressor Warranty<br>UPC                                                                                                                                                                                                   | 761101087979                                                                     |
| UPC                                                                                                                                                                                                                          | 761101087979                                                                     |
| UPC<br>Refrigerator Features                                                                                                                                                                                                 | 761101087979<br>RHD                                                              |
|                                                                                                                                                                                                                              |                                                                                  |
| UPC<br>Refrigerator Features<br>Door Swing<br>Reversible                                                                                                                                                                     | RHD                                                                              |
| UPC Refrigerator Features Door Swing                                                                                                                                                                                         | RHD<br>Yes                                                                       |
| UPC Refrigerator Features Door Swing Reversible Crisper Qty                                                                                                                                                                  | RHD<br>Yes<br>1                                                                  |
| UPC<br>Refrigerator Features<br>Door Swing<br>Reversible<br>Crisper Qty<br>Crisper Finish                                                                                                                                    | RHD<br>Yes<br>1<br>Opaque                                                        |
| UPC<br>Refrigerator Features<br>Door Swing<br>Reversible<br>Crisper Qty<br>Crisper Finish<br>Crisper Cover                                                                                                                   | RHD<br>Yes<br>1<br>Opaque<br>Glass                                               |
| UPC<br>Refrigerator Features<br>Door Swing<br>Reversible<br>Crisper Qty<br>Crisper Finish<br>Crisper Cover<br>Shelf Type                                                                                                     | RHD<br>Yes<br>1<br>Opaque<br>Glass<br>Glass                                      |
| UPC<br>Refrigerator Features<br>Door Swing<br>Reversible<br>Crisper Qty<br>Crisper Finish<br>Crisper Cover<br>Shelf Type<br>Shelf Qty                                                                                        | RHD<br>Yes<br>1<br>Opaque<br>Glass<br>Glass<br>3                                 |
| UPC<br>Refrigerator Features<br>Door Swing<br>Reversible<br>Crisper Qty<br>Crisper Finish<br>Crisper Cover<br>Shelf Type<br>Shelf Qty<br>Full Door Shelf Qty                                                                 | RHD<br>Yes<br>1<br>Opaque<br>Glass<br>Glass<br>3<br>3                            |
| UPC<br>Refrigerator Features<br>Door Swing<br>Reversible<br>Crisper Qty<br>Crisper Finish<br>Crisper Cover<br>Shelf Type<br>Shelf Qty<br>Full Door Shelf Qty<br>Adjustable Shelves                                           | RHD<br>Yes<br>1<br>Opaque<br>Glass<br>Glass<br>3<br>3<br>3<br>Yes                |
| UPC<br>Refrigerator Features<br>Door Swing<br>Reversible<br>Crisper Qty<br>Crisper Finish<br>Crisper Cover<br>Shelf Type<br>Shelf Qty<br>Full Door Shelf Qty<br>Adjustable Shelves<br>Wine Bottle Shelves                    | RHD<br>Yes<br>1<br>Opaque<br>Glass<br>Glass<br>3<br>3<br>3<br>Yes<br>Yes         |
| UPC<br>Refrigerator Features<br>Door Swing<br>Reversible<br>Crisper Qty<br>Crisper Finish<br>Crisper Cover<br>Shelf Type<br>Shelf Qty<br>Full Door Shelf Qty<br>Adjustable Shelves<br>Wine Bottle Shelves<br>Thermostat Type | RHD<br>Yes<br>1<br>Opaque<br>Glass<br>Glass<br>3<br>3<br>3<br>Yes<br>Yes<br>Dial |