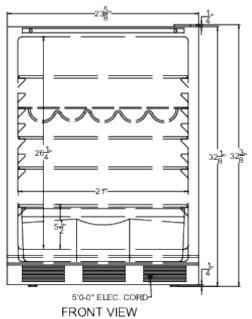

### BAR631BKGADA Specifications:

| Nominal Height<br>Height of Cabinet                                                                                                                                                                                          |                                                                                  |
|------------------------------------------------------------------------------------------------------------------------------------------------------------------------------------------------------------------------------|----------------------------------------------------------------------------------|
| Height of Cabinet                                                                                                                                                                                                            | 32.0" (81 cm)                                                                    |
|                                                                                                                                                                                                                              | 32.13" (82 cm)                                                                   |
| Height to Hinge Cap                                                                                                                                                                                                          | 32.38" (82 cm)                                                                   |
| Nominal Width                                                                                                                                                                                                                | 24.0" (61 cm)                                                                    |
| Width                                                                                                                                                                                                                        | 23.63" (60 cm)                                                                   |
| Nominal Depth                                                                                                                                                                                                                | 23.0" (58 cm)                                                                    |
| Depth                                                                                                                                                                                                                        | 23.0" (58 cm)                                                                    |
| Depth with Handle                                                                                                                                                                                                            | 24.5" (62 cm)                                                                    |
| Depth with door at 90°                                                                                                                                                                                                       | 45.25" (115 cm)                                                                  |
| Capacity                                                                                                                                                                                                                     | 5.8 cu.ft. (164 L)                                                               |
| Defrost Type                                                                                                                                                                                                                 | Automatic                                                                        |
| Door                                                                                                                                                                                                                         | Green                                                                            |
| Cabinet                                                                                                                                                                                                                      | Black                                                                            |
| US Electrical Safety                                                                                                                                                                                                         | ETL                                                                              |
| Canadian Electrical<br>Safety                                                                                                                                                                                                | ETL-C                                                                            |
| Energy Usage/Year                                                                                                                                                                                                            | 280.0kWh/year                                                                    |
| Amps                                                                                                                                                                                                                         | 0.9                                                                              |
| Voltage/Frequency                                                                                                                                                                                                            | 115 V AC/60 Hz                                                                   |
| Weight                                                                                                                                                                                                                       | 100.0 lbs. (45 kg)                                                               |
| Parts & Labor Warranty                                                                                                                                                                                                       | 1 Year                                                                           |
| O                                                                                                                                                                                                                            | 5 Years                                                                          |
| Compressor Warranty                                                                                                                                                                                                          |                                                                                  |
| Compressor Warranty<br>UPC                                                                                                                                                                                                   | 761101087979                                                                     |
| UPC                                                                                                                                                                                                                          | 761101087979                                                                     |
| UPC<br>Refrigerator Features                                                                                                                                                                                                 | 761101087979<br>RHD                                                              |
|                                                                                                                                                                                                                              |                                                                                  |
| UPC<br>Refrigerator Features<br>Door Swing<br>Reversible                                                                                                                                                                     | RHD                                                                              |
| UPC Refrigerator Features Door Swing                                                                                                                                                                                         | RHD<br>Yes                                                                       |
| UPC Refrigerator Features Door Swing Reversible Crisper Qty                                                                                                                                                                  | RHD<br>Yes<br>1                                                                  |
| UPC<br>Refrigerator Features<br>Door Swing<br>Reversible<br>Crisper Qty<br>Crisper Finish                                                                                                                                    | RHD<br>Yes<br>1<br>Opaque                                                        |
| UPC<br>Refrigerator Features<br>Door Swing<br>Reversible<br>Crisper Qty<br>Crisper Finish<br>Crisper Cover                                                                                                                   | RHD<br>Yes<br>1<br>Opaque<br>Glass                                               |
| UPC<br>Refrigerator Features<br>Door Swing<br>Reversible<br>Crisper Qty<br>Crisper Finish<br>Crisper Cover<br>Shelf Type                                                                                                     | RHD<br>Yes<br>1<br>Opaque<br>Glass<br>Glass                                      |
| UPC<br>Refrigerator Features<br>Door Swing<br>Reversible<br>Crisper Qty<br>Crisper Finish<br>Crisper Cover<br>Shelf Type<br>Shelf Qty                                                                                        | RHD<br>Yes<br>1<br>Opaque<br>Glass<br>Glass<br>3                                 |
| UPC<br>Refrigerator Features<br>Door Swing<br>Reversible<br>Crisper Qty<br>Crisper Finish<br>Crisper Cover<br>Shelf Type<br>Shelf Qty<br>Full Door Shelf Qty                                                                 | RHD<br>Yes<br>1<br>Opaque<br>Glass<br>Glass<br>3<br>3                            |
| UPC<br>Refrigerator Features<br>Door Swing<br>Reversible<br>Crisper Qty<br>Crisper Finish<br>Crisper Cover<br>Shelf Type<br>Shelf Qty<br>Full Door Shelf Qty<br>Adjustable Shelves                                           | RHD<br>Yes<br>1<br>Opaque<br>Glass<br>Glass<br>3<br>3<br>3<br>Yes                |
| UPC<br>Refrigerator Features<br>Door Swing<br>Reversible<br>Crisper Qty<br>Crisper Finish<br>Crisper Cover<br>Shelf Type<br>Shelf Qty<br>Full Door Shelf Qty<br>Adjustable Shelves<br>Wine Bottle Shelves                    | RHD<br>Yes<br>1<br>Opaque<br>Glass<br>Glass<br>3<br>3<br>3<br>Yes<br>Yes         |
| UPC<br>Refrigerator Features<br>Door Swing<br>Reversible<br>Crisper Qty<br>Crisper Finish<br>Crisper Cover<br>Shelf Type<br>Shelf Qty<br>Full Door Shelf Qty<br>Adjustable Shelves<br>Wine Bottle Shelves<br>Thermostat Type | RHD<br>Yes<br>1<br>Opaque<br>Glass<br>Glass<br>3<br>3<br>3<br>Yes<br>Yes<br>Dial |

| Low Side PSI           | 80.0           |  |  |
|------------------------|----------------|--|--|
| Interior Light         | Yes            |  |  |
| Dimensions             |                |  |  |
| Interior Height        | 26.25" (67 cm) |  |  |
| Interior Width         | 21.0" (53 cm)  |  |  |
| Interior Depth         | 18.0" (46 cm)  |  |  |
| Compressor Step Height | 5.5" (14 cm)   |  |  |
| Compressor Step Width  | 21.0" (53 cm)  |  |  |
| Compressor Step Depth  | 6.0" (15 cm)   |  |  |
|                        |                |  |  |