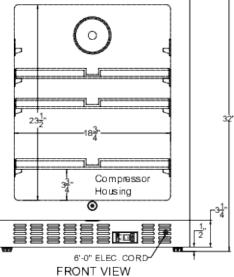

#### 32" x 23.63" x 22.63" (H x W x D)

24 in. wide built-in undercounter ADA compliant frost-free freezer with saffron gold door, stainless steel handle and kickplate, and black cabinet

### **ALFZ53Y Specifications:**

| Overview                                                                                                                                                                                                                                       |                                                                                                                                                                    |
|------------------------------------------------------------------------------------------------------------------------------------------------------------------------------------------------------------------------------------------------|--------------------------------------------------------------------------------------------------------------------------------------------------------------------|
| Height of Cabinet                                                                                                                                                                                                                              | 32.0" (81 cm)                                                                                                                                                      |
| Width                                                                                                                                                                                                                                          | 23.63" (60 cm)                                                                                                                                                     |
| Depth                                                                                                                                                                                                                                          | 22.63" (57 cm)                                                                                                                                                     |
| Depth with Handle                                                                                                                                                                                                                              | 24.13" (61 cm)                                                                                                                                                     |
| Depth with door at 90°                                                                                                                                                                                                                         | 45.0" (114 cm)                                                                                                                                                     |
| Capacity                                                                                                                                                                                                                                       | 3.7 cu.ft. (105 L)                                                                                                                                                 |
| Defrost Type                                                                                                                                                                                                                                   | Frost-Free                                                                                                                                                         |
| Door                                                                                                                                                                                                                                           | Yellow                                                                                                                                                             |
| Cabinet                                                                                                                                                                                                                                        | Black                                                                                                                                                              |
| US Electrical Safety                                                                                                                                                                                                                           | ETL                                                                                                                                                                |
| Canadian Electrical<br>Safety                                                                                                                                                                                                                  | ETL-C                                                                                                                                                              |
| Energy Usage/Year                                                                                                                                                                                                                              | 345.0kWh/year                                                                                                                                                      |
| Amps                                                                                                                                                                                                                                           | 1.5                                                                                                                                                                |
| Voltage/Frequency                                                                                                                                                                                                                              | 115 V AC/60 Hz                                                                                                                                                     |
| Weight                                                                                                                                                                                                                                         | 92.0 lbs. (42 kg)                                                                                                                                                  |
| Parts & Labor Warranty                                                                                                                                                                                                                         | 1 Year                                                                                                                                                             |
| Compressor Warranty                                                                                                                                                                                                                            | 5 Years                                                                                                                                                            |
| UPC                                                                                                                                                                                                                                            | 761101087641                                                                                                                                                       |
| Freezer                                                                                                                                                                                                                                        |                                                                                                                                                                    |
|                                                                                                                                                                                                                                                |                                                                                                                                                                    |
| Door Swing                                                                                                                                                                                                                                     | RHD                                                                                                                                                                |
| Door Swing<br>Reversible                                                                                                                                                                                                                       | RHD<br>Yes                                                                                                                                                         |
|                                                                                                                                                                                                                                                |                                                                                                                                                                    |
| Reversible                                                                                                                                                                                                                                     | Yes                                                                                                                                                                |
| Reversible<br>Interior Height                                                                                                                                                                                                                  | Yes<br>23.5" (60 cm)                                                                                                                                               |
| Reversible Interior Height Interior Width                                                                                                                                                                                                      | Yes<br>23.5" (60 cm)<br>18.75" (48 cm)                                                                                                                             |
| Reversible Interior Height Interior Width Interior Depth                                                                                                                                                                                       | Yes<br>23.5" (60 cm)<br>18.75" (48 cm)<br>15.5" (39 cm)                                                                                                            |
| Reversible Interior Height Interior Width Interior Depth Shelf Type                                                                                                                                                                            | Yes<br>23.5" (60 cm)<br>18.75" (48 cm)<br>15.5" (39 cm)<br>Chrome                                                                                                  |
| Reversible<br>Interior Height<br>Interior Width<br>Interior Depth<br>Shelf Type<br>Shelf Qty                                                                                                                                                   | Yes<br>23.5" (60 cm)<br>18.75" (48 cm)<br>15.5" (39 cm)<br>Chrome<br>3                                                                                             |
| Reversible<br>Interior Height<br>Interior Width<br>Interior Depth<br>Shelf Type<br>Shelf Qty<br>Adjustable Shelves                                                                                                                             | Yes<br>23.5" (60 cm)<br>18.75" (48 cm)<br>15.5" (39 cm)<br>Chrome<br>3<br>Yes                                                                                      |
| Reversible<br>Interior Height<br>Interior Width<br>Interior Depth<br>Shelf Type<br>Shelf Qty<br>Adjustable Shelves<br>Thermostat Type                                                                                                          | Yes<br>23.5" (60 cm)<br>18.75" (48 cm)<br>15.5" (39 cm)<br>Chrome<br>3<br>Yes<br>Digital                                                                           |
| Reversible<br>Interior Height<br>Interior Width<br>Interior Depth<br>Shelf Type<br>Shelf Qty<br>Adjustable Shelves<br>Thermostat Type<br>Interior Light                                                                                        | Yes<br>23.5" (60 cm)<br>18.75" (48 cm)<br>15.5" (39 cm)<br>Chrome<br>3<br>Yes<br>Digital<br>Yes<br>Interior and                                                    |
| Reversible<br>Interior Height<br>Interior Width<br>Interior Depth<br>Shelf Type<br>Shelf Qty<br>Adjustable Shelves<br>Thermostat Type<br>Interior Light<br>Fan Type                                                                            | Yes<br>23.5" (60 cm)<br>18.75" (48 cm)<br>15.5" (39 cm)<br>Chrome<br>3<br>Yes<br>Digital<br>Yes<br>Interior and<br>Exterior                                        |
| Reversible<br>Interior Height<br>Interior Width<br>Interior Depth<br>Shelf Type<br>Shelf Qty<br>Adjustable Shelves<br>Thermostat Type<br>Interior Light<br>Fan Type<br>Refrigerant Type                                                        | Yes<br>23.5" (60 cm)<br>18.75" (48 cm)<br>15.5" (39 cm)<br>Chrome<br>3<br>Yes<br>Digital<br>Yes<br>Interior and<br>Exterior<br>R600a                               |
| Reversible<br>Interior Height<br>Interior Width<br>Interior Depth<br>Shelf Type<br>Shelf Qty<br>Adjustable Shelves<br>Thermostat Type<br>Interior Light<br>Fan Type<br>Refrigerant Type<br>Refrigerant Amount                                  | Yes<br>23.5" (60 cm)<br>18.75" (48 cm)<br>15.5" (39 cm)<br>Chrome<br>3<br>Yes<br>Digital<br>Yes<br>Interior and<br>Exterior<br>R600a<br>1.31 oz.                   |
| Reversible Interior Height Interior Depth Shelf Type Shelf Qty Adjustable Shelves Thermostat Type Interior Light Fan Type Refrigerant Type Refrigerant Amount High Side PSI                                                                    | Yes<br>23.5" (60 cm)<br>18.75" (48 cm)<br>15.5" (39 cm)<br>Chrome<br>3<br>3<br>Yes<br>Digital<br>Yes<br>Interior and<br>Exterior<br>R600a<br>1.31 oz.<br>270.0     |
| Reversible<br>Interior Height<br>Interior Width<br>Interior Depth<br>Shelf Type<br>Shelf Qty<br>Adjustable Shelves<br>Thermostat Type<br>Interior Light<br>Fan Type<br>Refrigerant Type<br>Refrigerant Amount<br>High Side PSI<br>Low Side PSI | Yes<br>23.5" (60 cm)<br>18.75" (48 cm)<br>15.5" (39 cm)<br>Chrome<br>3<br>Yes<br>Digital<br>Yes<br>Interior and<br>Exterior<br>R600a<br>1.31 oz.<br>270.0<br>105.0 |
| Reversible Interior Height Interior Width Interior Depth Shelf Type Shelf Qty Adjustable Shelves Thermostat Type Interior Light Fan Type Refrigerant Type Refrigerant Amount High Side PSI Low Side PSI Level Legs                             | Yes<br>23.5" (60 cm)<br>18.75" (48 cm)<br>15.5" (39 cm)<br>Chrome<br>3<br>Yes<br>Digital<br>Yes<br>Interior and<br>Exterior<br>R600a<br>1.31 oz.<br>270.0<br>105.0 |