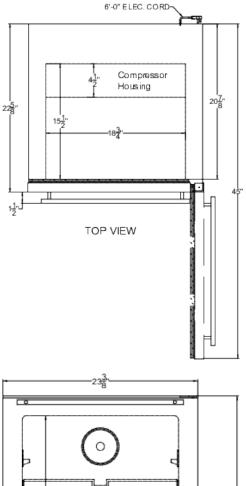

#### 32" x 23.63" x 22.63" (H x W x D)

24 in. wide built-in undercounter ADA compliant frost-free freezer with saffron gold door, stainless steel handle and kickplate, and black cabinet

### **ALFZ53Y Specifications:**

| Overview                                                                                                                                                                                                                                       |                                                                                                                                                                    |
|------------------------------------------------------------------------------------------------------------------------------------------------------------------------------------------------------------------------------------------------|--------------------------------------------------------------------------------------------------------------------------------------------------------------------|
| Height of Cabinet                                                                                                                                                                                                                              | 32.0" (81 cm)                                                                                                                                                      |
| Width                                                                                                                                                                                                                                          | 23.63" (60 cm)                                                                                                                                                     |
| Depth                                                                                                                                                                                                                                          | 22.63" (57 cm)                                                                                                                                                     |
| Depth with Handle                                                                                                                                                                                                                              | 24.13" (61 cm)                                                                                                                                                     |
| Depth with door at 90°                                                                                                                                                                                                                         | 45.0" (114 cm)                                                                                                                                                     |
| Capacity                                                                                                                                                                                                                                       | 3.7 cu.ft. (105 L)                                                                                                                                                 |
| Defrost Type                                                                                                                                                                                                                                   | Frost-Free                                                                                                                                                         |
| Door                                                                                                                                                                                                                                           | Yellow                                                                                                                                                             |
| Cabinet                                                                                                                                                                                                                                        | Black                                                                                                                                                              |
| US Electrical Safety                                                                                                                                                                                                                           | ETL                                                                                                                                                                |
| Canadian Electrical<br>Safety                                                                                                                                                                                                                  | ETL-C                                                                                                                                                              |
| Energy Usage/Year                                                                                                                                                                                                                              | 345.0kWh/year                                                                                                                                                      |
| Amps                                                                                                                                                                                                                                           | 1.5                                                                                                                                                                |
| Voltage/Frequency                                                                                                                                                                                                                              | 115 V AC/60 Hz                                                                                                                                                     |
| Weight                                                                                                                                                                                                                                         | 92.0 lbs. (42 kg)                                                                                                                                                  |
| Parts & Labor Warranty                                                                                                                                                                                                                         | 1 Year                                                                                                                                                             |
| Compressor Warranty                                                                                                                                                                                                                            | 5 Years                                                                                                                                                            |
| UPC                                                                                                                                                                                                                                            | 761101087641                                                                                                                                                       |
| Freezer                                                                                                                                                                                                                                        |                                                                                                                                                                    |
|                                                                                                                                                                                                                                                |                                                                                                                                                                    |
| Door Swing                                                                                                                                                                                                                                     | RHD                                                                                                                                                                |
| Door Swing<br>Reversible                                                                                                                                                                                                                       | RHD<br>Yes                                                                                                                                                         |
|                                                                                                                                                                                                                                                |                                                                                                                                                                    |
| Reversible                                                                                                                                                                                                                                     | Yes                                                                                                                                                                |
| Reversible<br>Interior Height                                                                                                                                                                                                                  | Yes<br>23.5" (60 cm)                                                                                                                                               |
| Reversible Interior Height Interior Width                                                                                                                                                                                                      | Yes<br>23.5" (60 cm)<br>18.75" (48 cm)                                                                                                                             |
| Reversible Interior Height Interior Width Interior Depth                                                                                                                                                                                       | Yes<br>23.5" (60 cm)<br>18.75" (48 cm)<br>15.5" (39 cm)                                                                                                            |
| Reversible Interior Height Interior Width Interior Depth Shelf Type                                                                                                                                                                            | Yes<br>23.5" (60 cm)<br>18.75" (48 cm)<br>15.5" (39 cm)<br>Chrome                                                                                                  |
| Reversible<br>Interior Height<br>Interior Width<br>Interior Depth<br>Shelf Type<br>Shelf Qty                                                                                                                                                   | Yes<br>23.5" (60 cm)<br>18.75" (48 cm)<br>15.5" (39 cm)<br>Chrome<br>3                                                                                             |
| Reversible<br>Interior Height<br>Interior Width<br>Interior Depth<br>Shelf Type<br>Shelf Qty<br>Adjustable Shelves                                                                                                                             | Yes<br>23.5" (60 cm)<br>18.75" (48 cm)<br>15.5" (39 cm)<br>Chrome<br>3<br>Yes                                                                                      |
| Reversible<br>Interior Height<br>Interior Width<br>Interior Depth<br>Shelf Type<br>Shelf Qty<br>Adjustable Shelves<br>Thermostat Type                                                                                                          | Yes<br>23.5" (60 cm)<br>18.75" (48 cm)<br>15.5" (39 cm)<br>Chrome<br>3<br>Yes<br>Digital                                                                           |
| Reversible<br>Interior Height<br>Interior Width<br>Interior Depth<br>Shelf Type<br>Shelf Qty<br>Adjustable Shelves<br>Thermostat Type<br>Interior Light                                                                                        | Yes<br>23.5" (60 cm)<br>18.75" (48 cm)<br>15.5" (39 cm)<br>Chrome<br>3<br>Yes<br>Digital<br>Yes<br>Interior and                                                    |
| Reversible<br>Interior Height<br>Interior Width<br>Interior Depth<br>Shelf Type<br>Shelf Qty<br>Adjustable Shelves<br>Thermostat Type<br>Interior Light<br>Fan Type                                                                            | Yes<br>23.5" (60 cm)<br>18.75" (48 cm)<br>15.5" (39 cm)<br>Chrome<br>3<br>Yes<br>Digital<br>Yes<br>Interior and<br>Exterior                                        |
| Reversible<br>Interior Height<br>Interior Width<br>Interior Depth<br>Shelf Type<br>Shelf Qty<br>Adjustable Shelves<br>Thermostat Type<br>Interior Light<br>Fan Type<br>Refrigerant Type                                                        | Yes<br>23.5" (60 cm)<br>18.75" (48 cm)<br>15.5" (39 cm)<br>Chrome<br>3<br>Yes<br>Digital<br>Yes<br>Interior and<br>Exterior<br>R600a                               |
| Reversible<br>Interior Height<br>Interior Width<br>Interior Depth<br>Shelf Type<br>Shelf Qty<br>Adjustable Shelves<br>Thermostat Type<br>Interior Light<br>Fan Type<br>Refrigerant Type<br>Refrigerant Amount                                  | Yes<br>23.5" (60 cm)<br>18.75" (48 cm)<br>15.5" (39 cm)<br>Chrome<br>3<br>Yes<br>Digital<br>Yes<br>Interior and<br>Exterior<br>R600a<br>1.31 oz.                   |
| Reversible Interior Height Interior Depth Shelf Type Shelf Qty Adjustable Shelves Thermostat Type Interior Light Fan Type Refrigerant Type Refrigerant Amount High Side PSI                                                                    | Yes<br>23.5" (60 cm)<br>18.75" (48 cm)<br>15.5" (39 cm)<br>Chrome<br>3<br>3<br>Yes<br>Digital<br>Yes<br>Interior and<br>Exterior<br>R600a<br>1.31 oz.<br>270.0     |
| Reversible<br>Interior Height<br>Interior Width<br>Interior Depth<br>Shelf Type<br>Shelf Qty<br>Adjustable Shelves<br>Thermostat Type<br>Interior Light<br>Fan Type<br>Refrigerant Type<br>Refrigerant Amount<br>High Side PSI<br>Low Side PSI | Yes<br>23.5" (60 cm)<br>18.75" (48 cm)<br>15.5" (39 cm)<br>Chrome<br>3<br>Yes<br>Digital<br>Yes<br>Interior and<br>Exterior<br>R600a<br>1.31 oz.<br>270.0<br>105.0 |
| Reversible Interior Height Interior Width Interior Depth Shelf Type Shelf Qty Adjustable Shelves Thermostat Type Interior Light Fan Type Refrigerant Type Refrigerant Amount High Side PSI Low Side PSI Level Legs                             | Yes<br>23.5" (60 cm)<br>18.75" (48 cm)<br>15.5" (39 cm)<br>Chrome<br>3<br>Yes<br>Digital<br>Yes<br>Interior and<br>Exterior<br>R600a<br>1.31 oz.<br>270.0<br>105.0 |