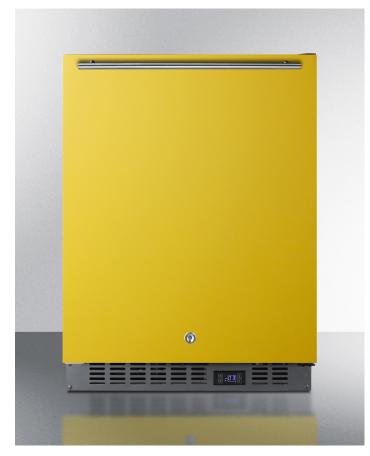

# ALFZ53Y

#### 32" x 23.63" x 22.63" (H x W x D)

24 in. wide built-in undercounter ADA compliant frost-free freezer with saffron gold door, stainless steel handle and kickplate, and black cabinet

#### **Highlights:**

32" height allows easy installation under lower ADA compliant counters

Saffron gold door finish brightens up your kitchen space

True frost-free operation saves you maintenance by preventing icy buildup

#### **Product Features:**

| ADA compliant design | 32" height allows easy installation under lower ADA compliant counters                                            |  |
|----------------------|-------------------------------------------------------------------------------------------------------------------|--|
| Built-in capable     | Make the best use of space by installing your freezer under the counter and flush with other cabinets             |  |
| Frost-free operation | No-frost convenience eliminates the need to manually defrost the unit                                             |  |
| Saffron gold door    | Bright yellow door finish with a slight gloss to elevate your undercounter space                                  |  |
| Professional handle  | Brushed stainless steel handle with a thin 14mm diameter is mounted horizontally across the door for a sleek look |  |
| Digital thermostat   | Electronic controls offer easy and intuitive temperature management                                               |  |
| Recessed LED light   | Elegant lighting with an on/off switch located on the control panel                                               |  |
| Reversible door      | User-reversible door swing for added flexibility                                                                  |  |
| Adjustable shelves   | Rearrange your freezer space to accommodate all shapes and sizes or remove shelves for a simple clean-up          |  |