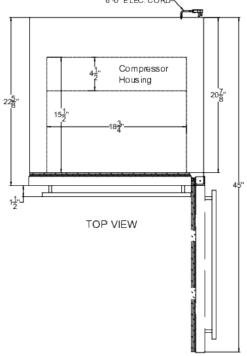

### **ALFZ53G Specifications:**

| Overview                                                                                                                                                                                                           |                                                                                                                          |
|--------------------------------------------------------------------------------------------------------------------------------------------------------------------------------------------------------------------|--------------------------------------------------------------------------------------------------------------------------|
| Height of Cabinet                                                                                                                                                                                                  | 32.0" (81 cm)                                                                                                            |
| Width                                                                                                                                                                                                              | 23.63" (60 cm)                                                                                                           |
| Depth                                                                                                                                                                                                              | 22.63" (57 cm)                                                                                                           |
| Depth with Handle                                                                                                                                                                                                  | 24.13" (61 cm)                                                                                                           |
| Depth with door at 90°                                                                                                                                                                                             | 45.0" (114 cm)                                                                                                           |
| Capacity                                                                                                                                                                                                           | 3.7 cu.ft. (105 L)                                                                                                       |
| Defrost Type                                                                                                                                                                                                       | Frost-Free                                                                                                               |
| Door                                                                                                                                                                                                               | Green                                                                                                                    |
| Cabinet                                                                                                                                                                                                            | Black                                                                                                                    |
| US Electrical Safety                                                                                                                                                                                               | ETL                                                                                                                      |
| Canadian Electrical<br>Safety                                                                                                                                                                                      | ETL-C                                                                                                                    |
| Energy Usage/Year                                                                                                                                                                                                  | 345.0kWh/year                                                                                                            |
| Amps                                                                                                                                                                                                               | 1.5                                                                                                                      |
| Voltage/Frequency                                                                                                                                                                                                  | 115 V AC/60 Hz                                                                                                           |
| Weight                                                                                                                                                                                                             | 92.0 lbs. (42 kg)                                                                                                        |
| Parts & Labor Warranty                                                                                                                                                                                             | 1 Year                                                                                                                   |
| Compressor Warranty                                                                                                                                                                                                | 5 Years                                                                                                                  |
| UPC                                                                                                                                                                                                                | 761101087658                                                                                                             |
|                                                                                                                                                                                                                    |                                                                                                                          |
| Freezer                                                                                                                                                                                                            |                                                                                                                          |
| Freezer Door Swing                                                                                                                                                                                                 | RHD                                                                                                                      |
|                                                                                                                                                                                                                    | RHD<br>Yes                                                                                                               |
| Door Swing                                                                                                                                                                                                         |                                                                                                                          |
| Door Swing Reversible                                                                                                                                                                                              | Yes                                                                                                                      |
| Door Swing Reversible Interior Height                                                                                                                                                                              | Yes 23.5" (60 cm)                                                                                                        |
| Door Swing Reversible Interior Height Interior Width                                                                                                                                                               | Yes<br>23.5" (60 cm)<br>18.75" (48 cm)                                                                                   |
| Door Swing  Reversible  Interior Height  Interior Width  Interior Depth                                                                                                                                            | Yes 23.5" (60 cm) 18.75" (48 cm) 15.5" (39 cm)                                                                           |
| Door Swing Reversible Interior Height Interior Width Interior Depth Shelf Type                                                                                                                                     | Yes 23.5" (60 cm) 18.75" (48 cm) 15.5" (39 cm) Chrome                                                                    |
| Door Swing Reversible Interior Height Interior Width Interior Depth Shelf Type Shelf Qty                                                                                                                           | Yes 23.5" (60 cm) 18.75" (48 cm) 15.5" (39 cm) Chrome                                                                    |
| Door Swing Reversible Interior Height Interior Width Interior Depth Shelf Type Shelf Qty Adjustable Shelves                                                                                                        | Yes 23.5" (60 cm) 18.75" (48 cm) 15.5" (39 cm) Chrome 3 Yes                                                              |
| Door Swing Reversible Interior Height Interior Width Interior Depth Shelf Type Shelf Qty Adjustable Shelves Thermostat Type                                                                                        | Yes 23.5" (60 cm) 18.75" (48 cm) 15.5" (39 cm) Chrome 3 Yes Digital                                                      |
| Door Swing Reversible Interior Height Interior Width Interior Depth Shelf Type Shelf Qty Adjustable Shelves Thermostat Type Interior Light                                                                         | Yes 23.5" (60 cm) 18.75" (48 cm) 15.5" (39 cm) Chrome 3 Yes Digital Yes Interior and                                     |
| Door Swing Reversible Interior Height Interior Width Interior Depth Shelf Type Shelf Qty Adjustable Shelves Thermostat Type Interior Light Fan Type                                                                | Yes 23.5" (60 cm) 18.75" (48 cm) 15.5" (39 cm) Chrome 3 Yes Digital Yes Interior and Exterior                            |
| Door Swing Reversible Interior Height Interior Width Interior Depth Shelf Type Shelf Qty Adjustable Shelves Thermostat Type Interior Light Fan Type Refrigerant Type                                               | Yes 23.5" (60 cm) 18.75" (48 cm) 15.5" (39 cm) Chrome 3 Yes Digital Yes Interior and Exterior R600a                      |
| Door Swing Reversible Interior Height Interior Width Interior Depth Shelf Type Shelf Qty Adjustable Shelves Thermostat Type Interior Light Fan Type Refrigerant Type Refrigerant Amount                            | Yes 23.5" (60 cm) 18.75" (48 cm) 15.5" (39 cm) Chrome 3 Yes Digital Yes Interior and Exterior R600a 1.31 oz.             |
| Door Swing Reversible Interior Height Interior Width Interior Depth Shelf Type Shelf Qty Adjustable Shelves Thermostat Type Interior Light Fan Type Refrigerant Type Refrigerant Amount High Side PSI              | Yes 23.5" (60 cm) 18.75" (48 cm) 15.5" (39 cm) Chrome 3 Yes Digital Yes Interior and Exterior R600a 1.31 oz. 270.0       |
| Door Swing Reversible Interior Height Interior Width Interior Depth Shelf Type Shelf Qty Adjustable Shelves Thermostat Type Interior Light Fan Type Refrigerant Type Refrigerant Amount High Side PSI Low Side PSI | Yes 23.5" (60 cm) 18.75" (48 cm) 15.5" (39 cm) Chrome 3 Yes Digital Yes Interior and Exterior R600a 1.31 oz. 270.0 105.0 |

| Compressor Step Depth | 4.5" (11 cm)  |
|-----------------------|---------------|
| Temperature Range     | -11°F to 11°F |
| Sabbath Mode          | Yes           |
| Sound Level           | 33.7 dB       |