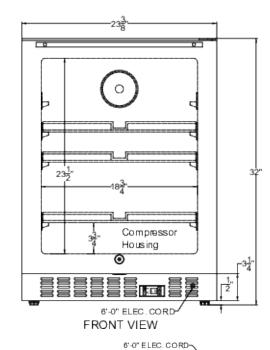

### **ALFZ53G Specifications:**

| Overview                                                                                                                                                                                                           |                                                                                                                          |
|--------------------------------------------------------------------------------------------------------------------------------------------------------------------------------------------------------------------|--------------------------------------------------------------------------------------------------------------------------|
| Height of Cabinet                                                                                                                                                                                                  | 32.0" (81 cm)                                                                                                            |
| Width                                                                                                                                                                                                              | 23.63" (60 cm)                                                                                                           |
| Depth                                                                                                                                                                                                              | 22.63" (57 cm)                                                                                                           |
| Depth with Handle                                                                                                                                                                                                  | 24.13" (61 cm)                                                                                                           |
| Depth with door at 90°                                                                                                                                                                                             | 45.0" (114 cm)                                                                                                           |
| Capacity                                                                                                                                                                                                           | 3.7 cu.ft. (105 L)                                                                                                       |
| Defrost Type                                                                                                                                                                                                       | Frost-Free                                                                                                               |
| Door                                                                                                                                                                                                               | Green                                                                                                                    |
| Cabinet                                                                                                                                                                                                            | Black                                                                                                                    |
| US Electrical Safety                                                                                                                                                                                               | ETL                                                                                                                      |
| Canadian Electrical<br>Safety                                                                                                                                                                                      | ETL-C                                                                                                                    |
| Energy Usage/Year                                                                                                                                                                                                  | 345.0kWh/year                                                                                                            |
| Amps                                                                                                                                                                                                               | 1.5                                                                                                                      |
| Voltage/Frequency                                                                                                                                                                                                  | 115 V AC/60 Hz                                                                                                           |
| Weight                                                                                                                                                                                                             | 92.0 lbs. (42 kg)                                                                                                        |
| Parts & Labor Warranty                                                                                                                                                                                             | 1 Year                                                                                                                   |
| Compressor Warranty                                                                                                                                                                                                | 5 Years                                                                                                                  |
| UPC                                                                                                                                                                                                                | 761101087658                                                                                                             |
|                                                                                                                                                                                                                    |                                                                                                                          |
| Freezer                                                                                                                                                                                                            |                                                                                                                          |
| Freezer Door Swing                                                                                                                                                                                                 | RHD                                                                                                                      |
|                                                                                                                                                                                                                    | RHD<br>Yes                                                                                                               |
| Door Swing                                                                                                                                                                                                         |                                                                                                                          |
| Door Swing Reversible                                                                                                                                                                                              | Yes                                                                                                                      |
| Door Swing Reversible Interior Height                                                                                                                                                                              | Yes 23.5" (60 cm)                                                                                                        |
| Door Swing Reversible Interior Height Interior Width                                                                                                                                                               | Yes<br>23.5" (60 cm)<br>18.75" (48 cm)                                                                                   |
| Door Swing  Reversible  Interior Height  Interior Width  Interior Depth                                                                                                                                            | Yes 23.5" (60 cm) 18.75" (48 cm) 15.5" (39 cm)                                                                           |
| Door Swing Reversible Interior Height Interior Width Interior Depth Shelf Type                                                                                                                                     | Yes 23.5" (60 cm) 18.75" (48 cm) 15.5" (39 cm) Chrome                                                                    |
| Door Swing Reversible Interior Height Interior Width Interior Depth Shelf Type Shelf Qty                                                                                                                           | Yes 23.5" (60 cm) 18.75" (48 cm) 15.5" (39 cm) Chrome                                                                    |
| Door Swing Reversible Interior Height Interior Width Interior Depth Shelf Type Shelf Qty Adjustable Shelves                                                                                                        | Yes 23.5" (60 cm) 18.75" (48 cm) 15.5" (39 cm) Chrome 3 Yes                                                              |
| Door Swing Reversible Interior Height Interior Width Interior Depth Shelf Type Shelf Qty Adjustable Shelves Thermostat Type                                                                                        | Yes 23.5" (60 cm) 18.75" (48 cm) 15.5" (39 cm) Chrome 3 Yes Digital                                                      |
| Door Swing Reversible Interior Height Interior Width Interior Depth Shelf Type Shelf Qty Adjustable Shelves Thermostat Type Interior Light                                                                         | Yes 23.5" (60 cm) 18.75" (48 cm) 15.5" (39 cm) Chrome 3 Yes Digital Yes Interior and                                     |
| Door Swing Reversible Interior Height Interior Width Interior Depth Shelf Type Shelf Qty Adjustable Shelves Thermostat Type Interior Light Fan Type                                                                | Yes 23.5" (60 cm) 18.75" (48 cm) 15.5" (39 cm) Chrome 3 Yes Digital Yes Interior and Exterior                            |
| Door Swing Reversible Interior Height Interior Width Interior Depth Shelf Type Shelf Qty Adjustable Shelves Thermostat Type Interior Light Fan Type Refrigerant Type                                               | Yes 23.5" (60 cm) 18.75" (48 cm) 15.5" (39 cm) Chrome 3 Yes Digital Yes Interior and Exterior R600a                      |
| Door Swing Reversible Interior Height Interior Width Interior Depth Shelf Type Shelf Qty Adjustable Shelves Thermostat Type Interior Light Fan Type Refrigerant Type Refrigerant Amount                            | Yes 23.5" (60 cm) 18.75" (48 cm) 15.5" (39 cm) Chrome 3 Yes Digital Yes Interior and Exterior R600a 1.31 oz.             |
| Door Swing Reversible Interior Height Interior Width Interior Depth Shelf Type Shelf Qty Adjustable Shelves Thermostat Type Interior Light Fan Type Refrigerant Type Refrigerant Amount High Side PSI              | Yes 23.5" (60 cm) 18.75" (48 cm) 15.5" (39 cm) Chrome 3 Yes Digital Yes Interior and Exterior R600a 1.31 oz. 270.0       |
| Door Swing Reversible Interior Height Interior Width Interior Depth Shelf Type Shelf Qty Adjustable Shelves Thermostat Type Interior Light Fan Type Refrigerant Type Refrigerant Amount High Side PSI Low Side PSI | Yes 23.5" (60 cm) 18.75" (48 cm) 15.5" (39 cm) Chrome 3 Yes Digital Yes Interior and Exterior R600a 1.31 oz. 270.0 105.0 |

| Compressor Step Depth | 4.5" (11 cm)  |
|-----------------------|---------------|
| Temperature Range     | -11°F to 11°F |
| Sabbath Mode          | Yes           |
| Sound Level           | 33.7 dB       |