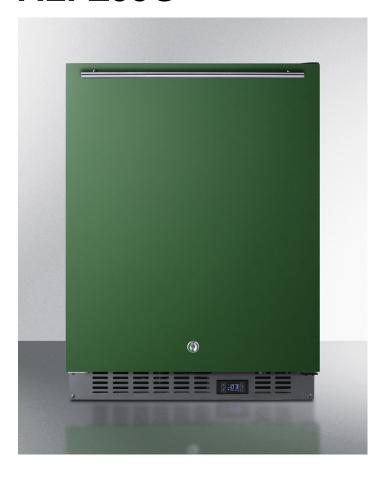

# ALFZ53G

32" x 23.63" x 22.63" (H x W x D)

24 in. wide built-in undercounter ADA compliant frost-free freezer with emerald green door, stainless steel handle and kickplate, and black cabinet

#### **Highlights:**

32" height allows easy installation under lower ADA compliant counters

Striking finish in emerald green

True frost-free operation saves you maintenance by preventing icy buildup

#### **Product Features:**

| ADA compliant design | 32" height allows easy installation under lower ADA compliant counters                                            |  |
|----------------------|-------------------------------------------------------------------------------------------------------------------|--|
| Built-in capable     | Make the best use of space by installing your freezer under the counter and flush with other cabinets             |  |
| Frost-free operation | No-frost convenience eliminates the need to manually defrost the unit                                             |  |
| Emerald green door   | Deep green finish with a slight gloss to elevate your undercounter space                                          |  |
| Professional handle  | Brushed stainless steel handle with a thin 14mm diameter is mounted horizontally across the door for a sleek look |  |
| Digital thermostat   | Electronic controls offer easy and intuitive temperature management                                               |  |
| Recessed LED light   | Elegant lighting with an on/off switch located on the control panel                                               |  |
| Reversible door      | User-reversible door swing for added flexibility                                                                  |  |
| Adjustable shelves   | Rearrange your freezer space to accommodate all shapes and sizes or remove shelves for a simple clean-up          |  |