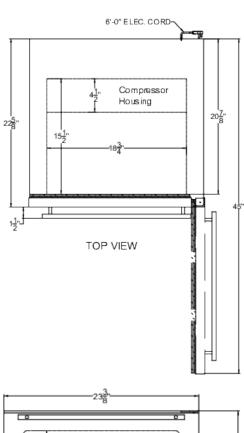

### **ALFZ53P Specifications:**

| Overview                                                                                                                                                                                                           |                                                                                                                    |  |  |
|--------------------------------------------------------------------------------------------------------------------------------------------------------------------------------------------------------------------|--------------------------------------------------------------------------------------------------------------------|--|--|
| Height of Cabinet                                                                                                                                                                                                  | 32.0" (81 cm)                                                                                                      |  |  |
| Width                                                                                                                                                                                                              | 23.63" (60 cm)                                                                                                     |  |  |
| Depth                                                                                                                                                                                                              | 22.63" (57 cm)                                                                                                     |  |  |
| Depth with Handle                                                                                                                                                                                                  | 24.13" (61 cm)                                                                                                     |  |  |
| Depth with door at 90°                                                                                                                                                                                             | 45.0" (114 cm)                                                                                                     |  |  |
| Capacity                                                                                                                                                                                                           | 3.7 cu.ft. (105 L)                                                                                                 |  |  |
| Defrost Type                                                                                                                                                                                                       | Frost-Free                                                                                                         |  |  |
| Door                                                                                                                                                                                                               | Purple                                                                                                             |  |  |
| Cabinet                                                                                                                                                                                                            | Black                                                                                                              |  |  |
| US Electrical Safety                                                                                                                                                                                               | ETL                                                                                                                |  |  |
| Canadian Electrical<br>Safety                                                                                                                                                                                      | ETL-C                                                                                                              |  |  |
| Energy Usage/Year                                                                                                                                                                                                  | 345.0kWh/year                                                                                                      |  |  |
| Amps                                                                                                                                                                                                               | 1.5                                                                                                                |  |  |
| Voltage/Frequency                                                                                                                                                                                                  | 115 V AC/60 Hz                                                                                                     |  |  |
| Weight                                                                                                                                                                                                             | 92.0 lbs. (42 kg)                                                                                                  |  |  |
| Parts & Labor Warranty                                                                                                                                                                                             | 1 Year                                                                                                             |  |  |
| Compressor Warranty                                                                                                                                                                                                | 5 Years                                                                                                            |  |  |
| UPC                                                                                                                                                                                                                | 761101087672                                                                                                       |  |  |
|                                                                                                                                                                                                                    |                                                                                                                    |  |  |
| Freezer                                                                                                                                                                                                            |                                                                                                                    |  |  |
| Freezer Door Swing                                                                                                                                                                                                 | RHD                                                                                                                |  |  |
|                                                                                                                                                                                                                    | RHD<br>Yes                                                                                                         |  |  |
| Door Swing                                                                                                                                                                                                         |                                                                                                                    |  |  |
| Door Swing Reversible                                                                                                                                                                                              | Yes                                                                                                                |  |  |
| Door Swing Reversible Interior Height                                                                                                                                                                              | Yes 23.5" (60 cm)                                                                                                  |  |  |
| Door Swing Reversible Interior Height Interior Width                                                                                                                                                               | Yes<br>23.5" (60 cm)<br>18.75" (48 cm)                                                                             |  |  |
| Door Swing  Reversible  Interior Height  Interior Width  Interior Depth                                                                                                                                            | Yes 23.5" (60 cm) 18.75" (48 cm) 15.5" (39 cm)                                                                     |  |  |
| Door Swing Reversible Interior Height Interior Width Interior Depth Shelf Type                                                                                                                                     | Yes 23.5" (60 cm) 18.75" (48 cm) 15.5" (39 cm) Chrome                                                              |  |  |
| Door Swing Reversible Interior Height Interior Width Interior Depth Shelf Type Shelf Qty                                                                                                                           | Yes 23.5" (60 cm) 18.75" (48 cm) 15.5" (39 cm) Chrome                                                              |  |  |
| Door Swing Reversible Interior Height Interior Width Interior Depth Shelf Type Shelf Qty Adjustable Shelves                                                                                                        | Yes 23.5" (60 cm) 18.75" (48 cm) 15.5" (39 cm) Chrome 3 Yes                                                        |  |  |
| Door Swing Reversible Interior Height Interior Width Interior Depth Shelf Type Shelf Qty Adjustable Shelves Thermostat Type                                                                                        | Yes 23.5" (60 cm) 18.75" (48 cm) 15.5" (39 cm) Chrome 3 Yes Digital                                                |  |  |
| Door Swing Reversible Interior Height Interior Width Interior Depth Shelf Type Shelf Qty Adjustable Shelves Thermostat Type Interior Light                                                                         | Yes 23.5" (60 cm) 18.75" (48 cm) 15.5" (39 cm) Chrome 3 Yes Digital Yes Interior and                               |  |  |
| Door Swing Reversible Interior Height Interior Width Interior Depth Shelf Type Shelf Qty Adjustable Shelves Thermostat Type Interior Light Fan Type                                                                | Yes 23.5" (60 cm) 18.75" (48 cm) 15.5" (39 cm) Chrome 3 Yes Digital Yes Interior and Exterior                      |  |  |
| Door Swing Reversible Interior Height Interior Width Interior Depth Shelf Type Shelf Qty Adjustable Shelves Thermostat Type Interior Light Fan Type Refrigerant Type                                               | Yes 23.5" (60 cm) 18.75" (48 cm) 15.5" (39 cm) Chrome 3 Yes Digital Yes Interior and Exterior R600a                |  |  |
| Door Swing Reversible Interior Height Interior Width Interior Depth Shelf Type Shelf Qty Adjustable Shelves Thermostat Type Interior Light Fan Type Refrigerant Type Refrigerant Amount                            | Yes 23.5" (60 cm) 18.75" (48 cm) 15.5" (39 cm) Chrome 3 Yes Digital Yes Interior and Exterior R600a 1.31 oz.       |  |  |
| Door Swing Reversible Interior Height Interior Width Interior Depth Shelf Type Shelf Qty Adjustable Shelves Thermostat Type Interior Light Fan Type Refrigerant Type Refrigerant Amount High Side PSI              | Yes 23.5" (60 cm) 18.75" (48 cm) 15.5" (39 cm) Chrome 3 Yes Digital Yes Interior and Exterior R600a 1.31 oz. 270.0 |  |  |
| Door Swing Reversible Interior Height Interior Width Interior Depth Shelf Type Shelf Qty Adjustable Shelves Thermostat Type Interior Light Fan Type Refrigerant Type Refrigerant Amount High Side PSI Low Side PSI | Yes 23.5" (60 cm) 18.75" (48 cm) 15.5" (39 cm) Chrome 3 Yes Digital Yes Interior and Exterior R600a 1.31 oz. 270.0 |  |  |

| Compressor Step Depth | 4.5" (11 cm)  |
|-----------------------|---------------|
| Temperature Range     | -11°F to 11°F |
| Sabbath Mode          | Yes           |
| Sound Level           | 33.7 dB       |