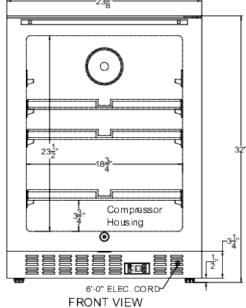

### **ALFZ53P Specifications:**

| Overview                                                                                                                                                                                                           |                                                                                                                    |  |  |
|--------------------------------------------------------------------------------------------------------------------------------------------------------------------------------------------------------------------|--------------------------------------------------------------------------------------------------------------------|--|--|
| Height of Cabinet                                                                                                                                                                                                  | 32.0" (81 cm)                                                                                                      |  |  |
| Width                                                                                                                                                                                                              | 23.63" (60 cm)                                                                                                     |  |  |
| Depth                                                                                                                                                                                                              | 22.63" (57 cm)                                                                                                     |  |  |
| Depth with Handle                                                                                                                                                                                                  | 24.13" (61 cm)                                                                                                     |  |  |
| Depth with door at 90°                                                                                                                                                                                             | 45.0" (114 cm)                                                                                                     |  |  |
| Capacity                                                                                                                                                                                                           | 3.7 cu.ft. (105 L)                                                                                                 |  |  |
| Defrost Type                                                                                                                                                                                                       | Frost-Free                                                                                                         |  |  |
| Door                                                                                                                                                                                                               | Purple                                                                                                             |  |  |
| Cabinet                                                                                                                                                                                                            | Black                                                                                                              |  |  |
| US Electrical Safety                                                                                                                                                                                               | ETL                                                                                                                |  |  |
| Canadian Electrical<br>Safety                                                                                                                                                                                      | ETL-C                                                                                                              |  |  |
| Energy Usage/Year                                                                                                                                                                                                  | 345.0kWh/year                                                                                                      |  |  |
| Amps                                                                                                                                                                                                               | 1.5                                                                                                                |  |  |
| Voltage/Frequency                                                                                                                                                                                                  | 115 V AC/60 Hz                                                                                                     |  |  |
| Weight                                                                                                                                                                                                             | 92.0 lbs. (42 kg)                                                                                                  |  |  |
| Parts & Labor Warranty                                                                                                                                                                                             | 1 Year                                                                                                             |  |  |
| Compressor Warranty                                                                                                                                                                                                | 5 Years                                                                                                            |  |  |
| UPC                                                                                                                                                                                                                | 761101087672                                                                                                       |  |  |
|                                                                                                                                                                                                                    |                                                                                                                    |  |  |
| Freezer                                                                                                                                                                                                            |                                                                                                                    |  |  |
| Freezer Door Swing                                                                                                                                                                                                 | RHD                                                                                                                |  |  |
|                                                                                                                                                                                                                    | RHD<br>Yes                                                                                                         |  |  |
| Door Swing                                                                                                                                                                                                         |                                                                                                                    |  |  |
| Door Swing Reversible                                                                                                                                                                                              | Yes                                                                                                                |  |  |
| Door Swing Reversible Interior Height                                                                                                                                                                              | Yes 23.5" (60 cm)                                                                                                  |  |  |
| Door Swing Reversible Interior Height Interior Width                                                                                                                                                               | Yes<br>23.5" (60 cm)<br>18.75" (48 cm)                                                                             |  |  |
| Door Swing  Reversible  Interior Height  Interior Width  Interior Depth                                                                                                                                            | Yes 23.5" (60 cm) 18.75" (48 cm) 15.5" (39 cm)                                                                     |  |  |
| Door Swing Reversible Interior Height Interior Width Interior Depth Shelf Type                                                                                                                                     | Yes 23.5" (60 cm) 18.75" (48 cm) 15.5" (39 cm) Chrome                                                              |  |  |
| Door Swing Reversible Interior Height Interior Width Interior Depth Shelf Type Shelf Qty                                                                                                                           | Yes 23.5" (60 cm) 18.75" (48 cm) 15.5" (39 cm) Chrome                                                              |  |  |
| Door Swing Reversible Interior Height Interior Width Interior Depth Shelf Type Shelf Qty Adjustable Shelves                                                                                                        | Yes 23.5" (60 cm) 18.75" (48 cm) 15.5" (39 cm) Chrome 3 Yes                                                        |  |  |
| Door Swing Reversible Interior Height Interior Width Interior Depth Shelf Type Shelf Qty Adjustable Shelves Thermostat Type                                                                                        | Yes 23.5" (60 cm) 18.75" (48 cm) 15.5" (39 cm) Chrome 3 Yes Digital                                                |  |  |
| Door Swing Reversible Interior Height Interior Width Interior Depth Shelf Type Shelf Qty Adjustable Shelves Thermostat Type Interior Light                                                                         | Yes 23.5" (60 cm) 18.75" (48 cm) 15.5" (39 cm) Chrome 3 Yes Digital Yes Interior and                               |  |  |
| Door Swing Reversible Interior Height Interior Width Interior Depth Shelf Type Shelf Qty Adjustable Shelves Thermostat Type Interior Light Fan Type                                                                | Yes 23.5" (60 cm) 18.75" (48 cm) 15.5" (39 cm) Chrome 3 Yes Digital Yes Interior and Exterior                      |  |  |
| Door Swing Reversible Interior Height Interior Width Interior Depth Shelf Type Shelf Qty Adjustable Shelves Thermostat Type Interior Light Fan Type Refrigerant Type                                               | Yes 23.5" (60 cm) 18.75" (48 cm) 15.5" (39 cm) Chrome 3 Yes Digital Yes Interior and Exterior R600a                |  |  |
| Door Swing Reversible Interior Height Interior Width Interior Depth Shelf Type Shelf Qty Adjustable Shelves Thermostat Type Interior Light Fan Type Refrigerant Type Refrigerant Amount                            | Yes 23.5" (60 cm) 18.75" (48 cm) 15.5" (39 cm) Chrome 3 Yes Digital Yes Interior and Exterior R600a 1.31 oz.       |  |  |
| Door Swing Reversible Interior Height Interior Width Interior Depth Shelf Type Shelf Qty Adjustable Shelves Thermostat Type Interior Light Fan Type Refrigerant Type Refrigerant Amount High Side PSI              | Yes 23.5" (60 cm) 18.75" (48 cm) 15.5" (39 cm) Chrome 3 Yes Digital Yes Interior and Exterior R600a 1.31 oz. 270.0 |  |  |
| Door Swing Reversible Interior Height Interior Width Interior Depth Shelf Type Shelf Qty Adjustable Shelves Thermostat Type Interior Light Fan Type Refrigerant Type Refrigerant Amount High Side PSI Low Side PSI | Yes 23.5" (60 cm) 18.75" (48 cm) 15.5" (39 cm) Chrome 3 Yes Digital Yes Interior and Exterior R600a 1.31 oz. 270.0 |  |  |

| Compressor Step Depth | 4.5" (11 cm)  |
|-----------------------|---------------|
| Temperature Range     | -11°F to 11°F |
| Sabbath Mode          | Yes           |
| Sound Level           | 33.7 dB       |