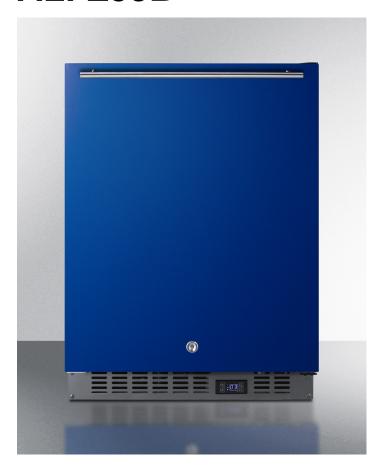

# ALFZ53B

32" x 23.63" x 22.63" (H x W x D)

24 in. wide built-in undercounter ADA compliant frost-free freezer with cobalt blue door, stainless steel handle and kickplate, and black cabinet

#### **Highlights:**

32" height allows easy installation under lower ADA compliant counters

Striking finish in cobalt blue

True frost-free operation saves you maintenance by preventing icy buildup

#### **Product Features:**

| ADA compliant design | 32" height allows easy installation under lower ADA compliant counters                                            |  |
|----------------------|-------------------------------------------------------------------------------------------------------------------|--|
| Built-in capable     | Make the best use of space by installing your freezer under the counter and flush with other cabinets             |  |
| Frost-free operation | No-frost convenience eliminates the need to manually defrost the unit                                             |  |
| Cobalt blue door     | Deep blue finish with a slight gloss to elevate your undercounter space                                           |  |
| Professional handle  | Brushed stainless steel handle with a thin 14mm diameter is mounted horizontally across the door for a sleek look |  |
| Digital thermostat   | Electronic controls offer easy and intuitive temperature management                                               |  |
| Recessed LED light   | Elegant lighting with an on/off switch located on the control panel                                               |  |
| Reversible door      | User-reversible door swing for added flexibility                                                                  |  |
| Adjustable shelves   | Rearrange your freezer space to accommodate all shapes and sizes or remove shelves for a simple clean-up          |  |