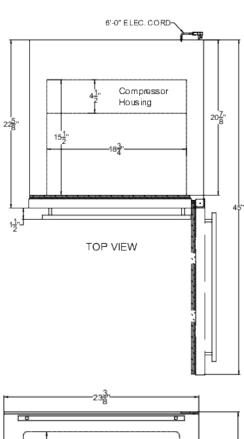

### **ALFZ53B Specifications:**

| Overview                                                                                                                                                                                                                    |                                                                                                                    |
|-----------------------------------------------------------------------------------------------------------------------------------------------------------------------------------------------------------------------------|--------------------------------------------------------------------------------------------------------------------|
| Height of Cabinet                                                                                                                                                                                                           | 32.0" (81 cm)                                                                                                      |
| Width                                                                                                                                                                                                                       | 23.63" (60 cm)                                                                                                     |
| Depth                                                                                                                                                                                                                       | 22.63" (57 cm)                                                                                                     |
| Depth with Handle                                                                                                                                                                                                           | 24.13" (61 cm)                                                                                                     |
| Depth with door at 90°                                                                                                                                                                                                      | 45.0" (114 cm)                                                                                                     |
| Capacity                                                                                                                                                                                                                    | 3.7 cu.ft. (105 L)                                                                                                 |
| Defrost Type                                                                                                                                                                                                                | Frost-Free                                                                                                         |
| Door                                                                                                                                                                                                                        | Blue                                                                                                               |
| Cabinet                                                                                                                                                                                                                     | Black                                                                                                              |
| US Electrical Safety                                                                                                                                                                                                        | ETL                                                                                                                |
| Canadian Electrical<br>Safety                                                                                                                                                                                               | ETL-C                                                                                                              |
| Energy Usage/Year                                                                                                                                                                                                           | 345.0kWh/year                                                                                                      |
| Amps                                                                                                                                                                                                                        | 1.5                                                                                                                |
| Voltage/Frequency                                                                                                                                                                                                           | 115 V AC/60 Hz                                                                                                     |
| Weight                                                                                                                                                                                                                      | 92.0 lbs. (42 kg)                                                                                                  |
| Parts & Labor Warranty                                                                                                                                                                                                      | 1 Year                                                                                                             |
| Compressor Warranty                                                                                                                                                                                                         | 5 Years                                                                                                            |
| UPC                                                                                                                                                                                                                         | 761101087665                                                                                                       |
|                                                                                                                                                                                                                             |                                                                                                                    |
| Freezer                                                                                                                                                                                                                     |                                                                                                                    |
|                                                                                                                                                                                                                             | RHD                                                                                                                |
| Freezer                                                                                                                                                                                                                     | RHD<br>Yes                                                                                                         |
| Freezer Door Swing                                                                                                                                                                                                          |                                                                                                                    |
| Freezer  Door Swing  Reversible                                                                                                                                                                                             | Yes                                                                                                                |
| Freezer  Door Swing  Reversible  Interior Height                                                                                                                                                                            | Yes 23.5" (60 cm)                                                                                                  |
| Freezer  Door Swing  Reversible  Interior Height  Interior Width                                                                                                                                                            | Yes<br>23.5" (60 cm)<br>18.75" (48 cm)                                                                             |
| Freezer  Door Swing  Reversible  Interior Height  Interior Width  Interior Depth                                                                                                                                            | Yes<br>23.5" (60 cm)<br>18.75" (48 cm)<br>15.5" (39 cm)                                                            |
| Freezer  Door Swing  Reversible  Interior Height  Interior Width  Interior Depth  Shelf Type                                                                                                                                | Yes 23.5" (60 cm) 18.75" (48 cm) 15.5" (39 cm) Chrome                                                              |
| Freezer  Door Swing  Reversible  Interior Height  Interior Width  Interior Depth  Shelf Type  Shelf Qty                                                                                                                     | Yes 23.5" (60 cm) 18.75" (48 cm) 15.5" (39 cm) Chrome                                                              |
| Freezer  Door Swing  Reversible  Interior Height  Interior Width  Interior Depth  Shelf Type  Shelf Qty  Adjustable Shelves                                                                                                 | Yes 23.5" (60 cm) 18.75" (48 cm) 15.5" (39 cm) Chrome 3 Yes                                                        |
| Freezer  Door Swing  Reversible  Interior Height  Interior Width  Interior Depth  Shelf Type  Shelf Qty  Adjustable Shelves  Thermostat Type                                                                                | Yes 23.5" (60 cm) 18.75" (48 cm) 15.5" (39 cm) Chrome 3 Yes Digital                                                |
| Freezer  Door Swing  Reversible  Interior Height  Interior Width  Interior Depth  Shelf Type  Shelf Qty  Adjustable Shelves  Thermostat Type  Interior Light                                                                | Yes 23.5" (60 cm) 18.75" (48 cm) 15.5" (39 cm) Chrome 3 Yes Digital Yes Interior and                               |
| Freezer  Door Swing  Reversible  Interior Height  Interior Width  Interior Depth  Shelf Type  Shelf Qty  Adjustable Shelves  Thermostat Type  Interior Light  Fan Type                                                      | Yes 23.5" (60 cm) 18.75" (48 cm) 15.5" (39 cm) Chrome 3 Yes Digital Yes Interior and Exterior                      |
| Freezer  Door Swing  Reversible Interior Height Interior Width Interior Depth Shelf Type Shelf Qty Adjustable Shelves Thermostat Type Interior Light Fan Type Refrigerant Type                                              | Yes 23.5" (60 cm) 18.75" (48 cm) 15.5" (39 cm) Chrome 3 Yes Digital Yes Interior and Exterior R600a                |
| Freezer  Door Swing  Reversible  Interior Height  Interior Width  Interior Depth  Shelf Type  Shelf Qty  Adjustable Shelves  Thermostat Type  Interior Light  Fan Type  Refrigerant Type  Refrigerant Amount                | Yes 23.5" (60 cm) 18.75" (48 cm) 15.5" (39 cm) Chrome 3 Yes Digital Yes Interior and Exterior R600a 1.31 oz.       |
| Freezer  Door Swing  Reversible  Interior Height  Interior Width  Interior Depth  Shelf Type  Shelf Qty  Adjustable Shelves  Thermostat Type  Interior Light  Fan Type  Refrigerant Type  Refrigerant Amount  High Side PSI | Yes 23.5" (60 cm) 18.75" (48 cm) 15.5" (39 cm) Chrome 3 Yes Digital Yes Interior and Exterior R600a 1.31 oz. 270.0 |
| Freezer  Door Swing  Reversible  Interior Height  Interior Depth  Shelf Type  Shelf Qty  Adjustable Shelves  Thermostat Type  Interior Light  Fan Type  Refrigerant Type  Refrigerant Amount  High Side PSI  Low Side PSI   | Yes 23.5" (60 cm) 18.75" (48 cm) 15.5" (39 cm) Chrome 3 Yes Digital Yes Interior and Exterior R600a 1.31 oz. 270.0 |

| Compressor Step Depth | 4.5" (11 cm)  |
|-----------------------|---------------|
| Temperature Range     | -11°F to 11°F |
| Sabbath Mode          | Yes           |
| Sound Level           | 33.7 dB       |