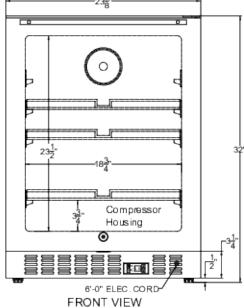

### **ALFZ53B Specifications:**

| Overview                                                                                                                                                                                                                    |                                                                                                                    |
|-----------------------------------------------------------------------------------------------------------------------------------------------------------------------------------------------------------------------------|--------------------------------------------------------------------------------------------------------------------|
| Height of Cabinet                                                                                                                                                                                                           | 32.0" (81 cm)                                                                                                      |
| Width                                                                                                                                                                                                                       | 23.63" (60 cm)                                                                                                     |
| Depth                                                                                                                                                                                                                       | 22.63" (57 cm)                                                                                                     |
| Depth with Handle                                                                                                                                                                                                           | 24.13" (61 cm)                                                                                                     |
| Depth with door at 90°                                                                                                                                                                                                      | 45.0" (114 cm)                                                                                                     |
| Capacity                                                                                                                                                                                                                    | 3.7 cu.ft. (105 L)                                                                                                 |
| Defrost Type                                                                                                                                                                                                                | Frost-Free                                                                                                         |
| Door                                                                                                                                                                                                                        | Blue                                                                                                               |
| Cabinet                                                                                                                                                                                                                     | Black                                                                                                              |
| US Electrical Safety                                                                                                                                                                                                        | ETL                                                                                                                |
| Canadian Electrical<br>Safety                                                                                                                                                                                               | ETL-C                                                                                                              |
| Energy Usage/Year                                                                                                                                                                                                           | 345.0kWh/year                                                                                                      |
| Amps                                                                                                                                                                                                                        | 1.5                                                                                                                |
| Voltage/Frequency                                                                                                                                                                                                           | 115 V AC/60 Hz                                                                                                     |
| Weight                                                                                                                                                                                                                      | 92.0 lbs. (42 kg)                                                                                                  |
| Parts & Labor Warranty                                                                                                                                                                                                      | 1 Year                                                                                                             |
| Compressor Warranty                                                                                                                                                                                                         | 5 Years                                                                                                            |
| UPC                                                                                                                                                                                                                         | 761101087665                                                                                                       |
|                                                                                                                                                                                                                             |                                                                                                                    |
| Freezer                                                                                                                                                                                                                     |                                                                                                                    |
|                                                                                                                                                                                                                             | RHD                                                                                                                |
| Freezer                                                                                                                                                                                                                     | RHD<br>Yes                                                                                                         |
| Freezer Door Swing                                                                                                                                                                                                          |                                                                                                                    |
| Freezer  Door Swing  Reversible                                                                                                                                                                                             | Yes                                                                                                                |
| Freezer  Door Swing  Reversible  Interior Height                                                                                                                                                                            | Yes 23.5" (60 cm)                                                                                                  |
| Freezer  Door Swing  Reversible  Interior Height  Interior Width                                                                                                                                                            | Yes<br>23.5" (60 cm)<br>18.75" (48 cm)                                                                             |
| Freezer  Door Swing  Reversible  Interior Height  Interior Width  Interior Depth                                                                                                                                            | Yes<br>23.5" (60 cm)<br>18.75" (48 cm)<br>15.5" (39 cm)                                                            |
| Freezer  Door Swing  Reversible  Interior Height  Interior Width  Interior Depth  Shelf Type                                                                                                                                | Yes 23.5" (60 cm) 18.75" (48 cm) 15.5" (39 cm) Chrome                                                              |
| Freezer  Door Swing  Reversible  Interior Height  Interior Width  Interior Depth  Shelf Type  Shelf Qty                                                                                                                     | Yes 23.5" (60 cm) 18.75" (48 cm) 15.5" (39 cm) Chrome                                                              |
| Freezer  Door Swing  Reversible  Interior Height  Interior Width  Interior Depth  Shelf Type  Shelf Qty  Adjustable Shelves                                                                                                 | Yes 23.5" (60 cm) 18.75" (48 cm) 15.5" (39 cm) Chrome 3 Yes                                                        |
| Freezer  Door Swing  Reversible  Interior Height  Interior Width  Interior Depth  Shelf Type  Shelf Qty  Adjustable Shelves  Thermostat Type                                                                                | Yes 23.5" (60 cm) 18.75" (48 cm) 15.5" (39 cm) Chrome 3 Yes Digital                                                |
| Freezer  Door Swing  Reversible  Interior Height  Interior Width  Interior Depth  Shelf Type  Shelf Qty  Adjustable Shelves  Thermostat Type  Interior Light                                                                | Yes 23.5" (60 cm) 18.75" (48 cm) 15.5" (39 cm) Chrome 3 Yes Digital Yes Interior and                               |
| Freezer  Door Swing  Reversible  Interior Height  Interior Width  Interior Depth  Shelf Type  Shelf Qty  Adjustable Shelves  Thermostat Type  Interior Light  Fan Type                                                      | Yes 23.5" (60 cm) 18.75" (48 cm) 15.5" (39 cm) Chrome 3 Yes Digital Yes Interior and Exterior                      |
| Freezer  Door Swing  Reversible Interior Height Interior Width Interior Depth Shelf Type Shelf Qty Adjustable Shelves Thermostat Type Interior Light Fan Type Refrigerant Type                                              | Yes 23.5" (60 cm) 18.75" (48 cm) 15.5" (39 cm) Chrome 3 Yes Digital Yes Interior and Exterior R600a                |
| Freezer  Door Swing  Reversible  Interior Height  Interior Width  Interior Depth  Shelf Type  Shelf Qty  Adjustable Shelves  Thermostat Type  Interior Light  Fan Type  Refrigerant Type  Refrigerant Amount                | Yes 23.5" (60 cm) 18.75" (48 cm) 15.5" (39 cm) Chrome 3 Yes Digital Yes Interior and Exterior R600a 1.31 oz.       |
| Freezer  Door Swing  Reversible  Interior Height  Interior Width  Interior Depth  Shelf Type  Shelf Qty  Adjustable Shelves  Thermostat Type  Interior Light  Fan Type  Refrigerant Type  Refrigerant Amount  High Side PSI | Yes 23.5" (60 cm) 18.75" (48 cm) 15.5" (39 cm) Chrome 3 Yes Digital Yes Interior and Exterior R600a 1.31 oz. 270.0 |
| Freezer  Door Swing  Reversible  Interior Height  Interior Depth  Shelf Type  Shelf Qty  Adjustable Shelves  Thermostat Type  Interior Light  Fan Type  Refrigerant Type  Refrigerant Amount  High Side PSI  Low Side PSI   | Yes 23.5" (60 cm) 18.75" (48 cm) 15.5" (39 cm) Chrome 3 Yes Digital Yes Interior and Exterior R600a 1.31 oz. 270.0 |

| Compressor Step Depth | 4.5" (11 cm)  |
|-----------------------|---------------|
| Temperature Range     | -11°F to 11°F |
| Sabbath Mode          | Yes           |
| Sound Level           | 33.7 dB       |