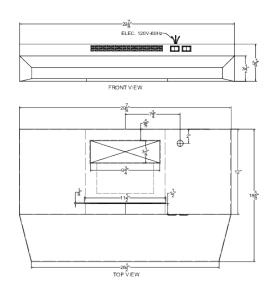

### H30RSS Specifications:

| Overview                      |                                                              |  |
|-------------------------------|--------------------------------------------------------------|--|
| Nominal Height                | 6.0" (15 cm)                                                 |  |
| Height of Cabinet             | 5.13" (13 cm)                                                |  |
| Nominal Width                 | 30.0" (76 cm)                                                |  |
| Width                         | 29.88" (76 cm)                                               |  |
| Nominal Depth                 | 19.0" (48 cm)                                                |  |
| Depth                         | 18.63" (47 cm)                                               |  |
| Cabinet                       | Stainless Steel                                              |  |
| US Electrical Safety          | ETL                                                          |  |
| Canadian Electrical<br>Safety | ETL-C                                                        |  |
| Voltage/Frequency             | 115 V AC/60 Hz                                               |  |
| Weight                        | 12.0 lbs. (5 kg)                                             |  |
| Parts & Labor<br>Warranty     | 1 Year                                                       |  |
| UPC                           | 761101085081                                                 |  |
| Range Hood                    |                                                              |  |
| Venting                       | Convertible                                                  |  |
| Controls                      | Dial                                                         |  |
| Light                         | Yes                                                          |  |
| Number of Lights              | 1                                                            |  |
| Light Type                    | Incandescent                                                 |  |
| Number of Fan<br>Speeds       | 2                                                            |  |
| Duct Shape                    | 3"1/4" x 10" rectangular<br>or 6/7" round with<br>transition |  |