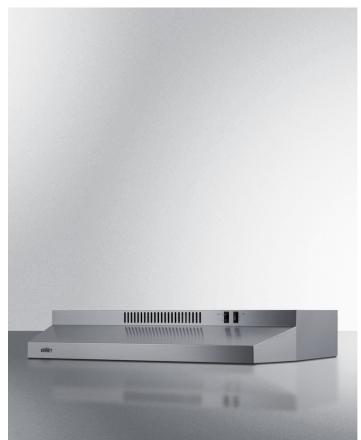

# H30RSS

#### 5.13" x 29.88" x 18.63" (H x W x D)

30 inch wide under cabinet convertible range hood for ducted or ductless use in stainless steel

#### **Highlights:**

30 inch wide pairs well with a variety of ranges and cooktops

Stainless steel construction for elegant durability

Convertible from top or rear venting into non-vented recirculating mode

#### **Product Features:**

| Under cabinet range hood      | Low profile design offers a classic way to finish your kitchen                                                                                                |  |
|-------------------------------|---------------------------------------------------------------------------------------------------------------------------------------------------------------|--|
| 30 inch width                 | Sized for use over 30 inch cooking surfaces (additional sizes available)                                                                                      |  |
| Convertible design            | Can be used for ducted venting to the outside or recirculating ventilation where no external venting is possible                                              |  |
| Easy 1-step conversion        | Ships pre-set for recirculating mode but can be converted for ducted use in less than a minute                                                                |  |
| Versatile top or rear exhaust | Ships for standard 3 1/4" x 10" vertical or horizontal exterior venting and convertible to a 6" or 7" round vertical venting with a transition (not included) |  |
| Stainless steel finish        | Durable construction in an attractive style with a horizontal grain                                                                                           |  |
| Two-speed fan                 | High and low setting to allow proper ventilation of your kitchen as needed                                                                                    |  |
| Light & bulb included         | Includes an incandescent bulb to help illuminate your cooking surface                                                                                         |  |
| Removable metal grease filter | Easy installation and detaching allows you to properly clean the filter for optimum efficiency                                                                |  |