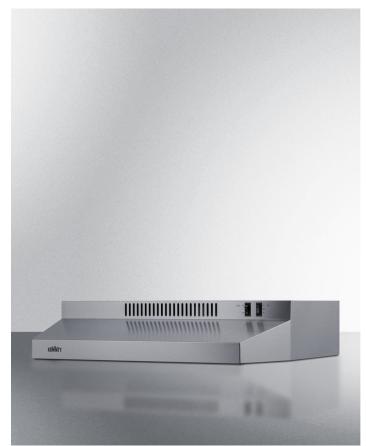

# H24RSS

#### 5.13" x 23.88" x 18.63" (H x W x D)

24 inch wide under cabinet convertible range hood for ducted or ductless use in stainless steel

#### **Highlights:**

24 inch wide pairs well with a variety of ranges and cooktops

Stainless steel construction for elegant durability

Convertible from top or rear venting into non-vented recirculating mode

#### **Product Features:**

| Under cabinet range hood      | Low profile design offers a classic way to finish your kitchen                                                                                                |  |
|-------------------------------|---------------------------------------------------------------------------------------------------------------------------------------------------------------|--|
| 24 inch width                 | Sized for use over 24 inch cooking surfaces (additional sizes available)                                                                                      |  |
| Convertible design            | Can be used for ducted venting to the outside or recirculating ventilation where no external venting is possible                                              |  |
| Easy 1-step conversion        | Ships pre-set for recirculating mode but can be converted for ducted use in less than a minute                                                                |  |
| Versatile top or rear exhaust | Ships for standard 3 1/4" x 10" vertical or horizontal exterior venting and convertible to a 6" or 7" round vertical venting with a transition (not included) |  |
| Stainless steel finish        | Durable construction in an attractive style with a horizontal grain                                                                                           |  |
| Two-speed fan                 | High and low setting to allow proper ventilation of your kitchen as needed                                                                                    |  |
| Light & bulb included         | Includes an incandescent bulb to help illuminate your cooking surface                                                                                         |  |
| Removable metal grease filter | Easy installation and detaching allows you to properly clean the filter for optimum efficiency                                                                |  |