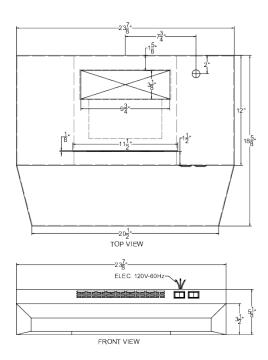

#### 5.13" x 23.88" x 18.63" (H x W x D)

24 inch wide under cabinet convertible range hood for ducted or ductless use in stainless steel

### H24RSS Specifications:

| Overview                      |                                                              |  |
|-------------------------------|--------------------------------------------------------------|--|
| Nominal Height                | 6.0" (15 cm)                                                 |  |
| Height of Cabinet             | 5.13" (13 cm)                                                |  |
| Nominal Width                 | 24.0" (61 cm)                                                |  |
| Width                         | 23.88" (61 cm)                                               |  |
| Nominal Depth                 | 19.0" (48 cm)                                                |  |
| Depth                         | 18.63" (47 cm)                                               |  |
| Cabinet                       | Stainless Steel                                              |  |
| US Electrical Safety          | ETL                                                          |  |
| Canadian Electrical<br>Safety | ETL-C                                                        |  |
| Voltage/Frequency             | 115 V AC/60 Hz                                               |  |
| Weight                        | 11.0 lbs. (5 kg)                                             |  |
| Parts & Labor<br>Warranty     | 1 Year                                                       |  |
| UPC                           | 761101085074                                                 |  |
| Range Hood                    |                                                              |  |
| Venting                       | Convertible                                                  |  |
| Controls                      | Dial                                                         |  |
| Light                         | Yes                                                          |  |
| Number of Lights              | 1                                                            |  |
| Light Type                    | Incandescent                                                 |  |
| Number of Fan<br>Speeds       | 2                                                            |  |
| Duct Shape                    | 3"1/4" x 10" rectangular<br>or 6/7" round with<br>transition |  |