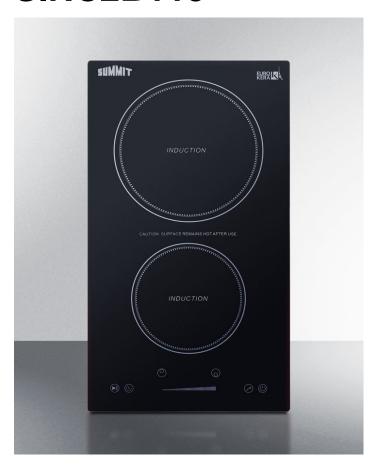

# **SINC2B115**

1.88" x 11.38" x 20.5" (H x W x D)

1800W 115V 12" wide 2-zone built-in induction cooktop with a jet black glass surface, touch controls, and preinstalled power cord

Jet black glass surface offers a modern look that's easy to clean

#### **Product Features:**

| 115V 2-Burner Induction Cooktop | Smooth-top glass cooktop ideal for hotels, apartments, and other small kitchen spaces  Designed for use with 110-120V connections                                                                                                                                           |  |
|---------------------------------|-----------------------------------------------------------------------------------------------------------------------------------------------------------------------------------------------------------------------------------------------------------------------------|--|
| 115V operation                  |                                                                                                                                                                                                                                                                             |  |
| Power cord included             | Pre-installed 115V NEMA 5-15P 3-pronged cord for easier setup                                                                                                                                                                                                               |  |
| Induction heating               | Electromagnetic heating technology where heat is generated inside your cookware, ensuring a more efficient process with less energy waste, faster heating, and a safer cooking experience                                                                                   |  |
| 1800W operation                 | Rear burner can operate up to 1800W, while front burner can reach 1300W; NOTE: because this is a 120V cooktop, the max wattage is 1800W. If both burners are in use and exceed 1800W, the element you are not adjusting will automatically default to a lower power setting |  |
| Jet black glass surface         | Elegant style on a smooth, jet blaack glass surface for a contemporary look that is easier to clean                                                                                                                                                                         |  |
| Large rear element              | 8 1/4" element operates at a maximum of 1800W                                                                                                                                                                                                                               |  |
| Standard front element          | 6 1/4" 1300W front element to cover most general cooking needs                                                                                                                                                                                                              |  |
| Timer function                  | Allows you to program either burner to heat at a specified level for up to 99 minutes and either turn off when finished or display a countdown with an audible alert when the time is up                                                                                    |  |