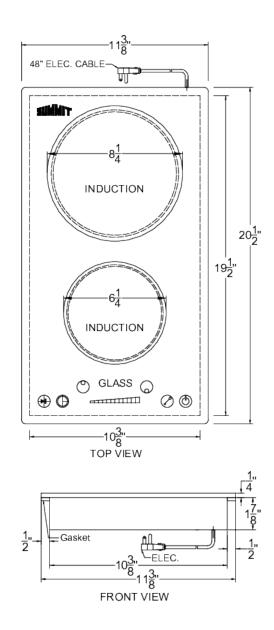

### **SINC2B115 Specifications:**

| Nominal Height                                                                                  | 1.88" (5 cm)                                               |  |
|-------------------------------------------------------------------------------------------------|------------------------------------------------------------|--|
| Height of Cabinet                                                                               | 1.88" (5 cm)                                               |  |
| Nominal Width                                                                                   | 12.0" (30 cm)                                              |  |
| Width                                                                                           | 11.38" (29 cm)                                             |  |
| Nominal Depth                                                                                   | 21.0" (53 cm)                                              |  |
| Depth                                                                                           | 20.5" (52 cm)                                              |  |
| Cabinet                                                                                         | Black                                                      |  |
| US Electrical Safety                                                                            | ETL                                                        |  |
| Amps                                                                                            | 15.0                                                       |  |
| Voltage/Frequency                                                                               | 115 V AC/60 Hz                                             |  |
| Weight                                                                                          | 14.0 lbs. (6 kg)                                           |  |
| Parts & Labor Warranty                                                                          | 1 Year                                                     |  |
| UPC                                                                                             | 761101083513                                               |  |
| Induction Cooktop                                                                               |                                                            |  |
| Application                                                                                     | Built-in                                                   |  |
| Heating Type                                                                                    | Induction                                                  |  |
| Surface                                                                                         | Glass                                                      |  |
| Number of Elements                                                                              | 2                                                          |  |
| Controls                                                                                        | Digital                                                    |  |
|                                                                                                 |                                                            |  |
| Cooking Timer                                                                                   | Yes                                                        |  |
| Cooking Timer  Countertop Cutout Width                                                          | Yes<br>10.63" (27 cm)                                      |  |
|                                                                                                 |                                                            |  |
| Countertop Cutout Width                                                                         | 10.63" (27 cm)                                             |  |
| Countertop Cutout Width Countertop Cutout Depth                                                 | 10.63" (27 cm)<br>19.63" (50 cm)                           |  |
| Countertop Cutout Width Countertop Cutout Depth Power Source                                    | 10.63" (27 cm)<br>19.63" (50 cm)<br>115V                   |  |
| Countertop Cutout Width Countertop Cutout Depth Power Source Element #1 Size                    | 10.63" (27 cm)<br>19.63" (50 cm)<br>115V<br>6.25           |  |
| Countertop Cutout Width Countertop Cutout Depth Power Source Element #1 Size Element #1 Wattage | 10.63" (27 cm)<br>19.63" (50 cm)<br>115V<br>6.25<br>1300.0 |  |