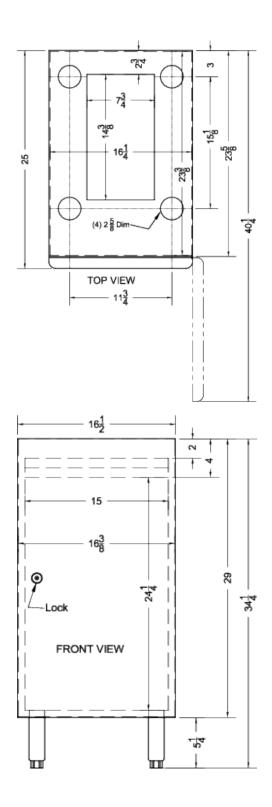

# **AIWDCAB1**

34.25" x 16.5" x 25" (H x W x D)

Cabinet stand for AIWD160 ice and water dispenser

### **AIWDCAB1 Specifications:**

| Overview               |                   |
|------------------------|-------------------|
| Nominal Height         | 35.0" (89 cm)     |
| Height of Cabinet      | 34.25" (87 cm)    |
| Nominal Width          | 17.0" (43 cm)     |
| Width                  | 16.5" (42 cm)     |
| Nominal Depth          | 25.0" (64 cm)     |
| Depth                  | 25.0" (64 cm)     |
| Depth with door at 90° | 40.25" (102 cm)   |
| Door                   | Stainless Look    |
| Cabinet                | Stainless Look    |
| Weight                 | 75.5 lbs. (34 kg) |
| Parts & Labor Warranty | 90 Days           |
| UPC                    | 761101086194      |