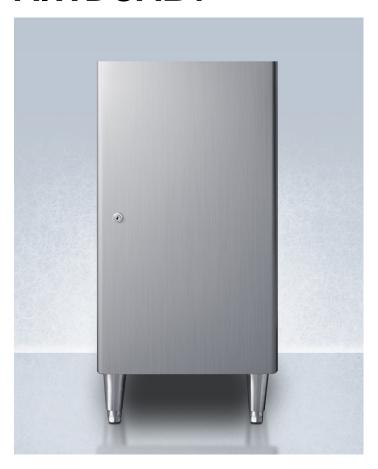

# **AIWDCAB1**

34.25" x 16.5" x 25" (H x W x D)

Cabinet stand for AIWD160 ice and water dispenser

### **Highlights:**

Factory-installed lock with two keys included Manufactured for Accucold in South Korea Designed for use with Accucold AIWD160

#### **Product Features:**

| Slim footprint         | Sized at just 16.5" W x 25" D for an easy fit in facilities |  |
|------------------------|-------------------------------------------------------------|--|
| Made in South Korea    | Designed for use with Accucold AIWD160                      |  |
| Factory-installed lock | Locking door for a secure interior (2 keys included)        |  |
| Storage cabinet        | Interior cabinet for non-refrigerated storage               |  |
| Steel construction     | Galvanized steel in a gray finish to suit most settings     |  |