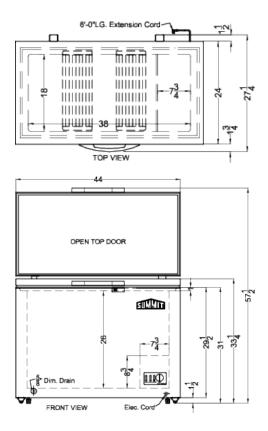

## **SCFM103SL Specifications:**

| Overview                      |                     |  |
|-------------------------------|---------------------|--|
| Nominal Height                | 34.0" (86 cm)       |  |
| Height of Cabinet             | 33.25" (84 cm)      |  |
| Nominal Width                 | 44.0" (112 cm)      |  |
| Width                         | 44.0" (112 cm)      |  |
| Nominal Depth                 | 26.0" (66 cm)       |  |
| Depth                         | 25.5" (65 cm)       |  |
| Depth with Handle             | 27.25" (69 cm)      |  |
| Capacity                      | 10.0 cu.ft. (283 L) |  |
| Defrost Type                  | Manual              |  |
| Door                          | Stainless Look      |  |
| Cabinet                       | White               |  |
| US Electrical Safety          | ETL                 |  |
| Canadian Electrical<br>Safety | ETL-C               |  |
| Sanitation                    | ETL-S               |  |
| Amps                          | 2.47                |  |
| Voltage/Frequency             | 115 V AC/60 Hz      |  |
| Weight                        | 120.0 lbs. (54 kg)  |  |
| Parts & Labor Warranty        | 1 Year              |  |
| Compressor Warranty           | 5 Years             |  |
| UPC                           | 761101087023        |  |
| Freezer                       |                     |  |
| Door Swing                    | Lift-Up             |  |
| Interior Height               | 26.0" (66 cm)       |  |
| Interior Width                | 38.0" (97 cm)       |  |
| Interior Depth                | 18.0" (46 cm)       |  |
| Thermostat Type               | Dial                |  |
| Interior Light                | Yes                 |  |
| Refrigerant Type              | R600a               |  |
| Refrigerant Amount            | 2.2 oz.             |  |
| High Side PSI                 | 300.0               |  |
| Low Side PSI                  | 130.0               |  |
| Wheels                        | 4                   |  |
| Compressor Step Height        | 8.75" (22 cm)       |  |
| Compressor Step Width         | 7.75" (20 cm)       |  |
| Compressor Step Depth         | 18.0" (46 cm)       |  |
| Temperature Range             | -10 to -26°C        |  |