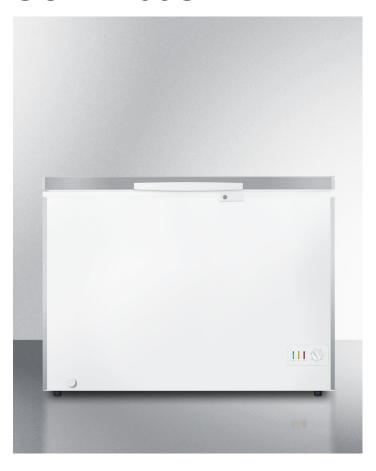

## SCFM103SL

33.25" x 44" x 25.5" (H x W x D)

Commercially listed 10 cu.ft. manual defrost chest freezer in white with stainless steel corner guards, stainless steel look lid, interior light, and lock

## **Highlights:**

Commercially approved for use in foodservice establishments

10 cu.ft. interior for large capacity storage

Stainless steel bumpers included to protect your freezer's corners

## **Product Features:**

| Large capacity                          | 10 cu.ft. of interior storage                                                                      |  |
|-----------------------------------------|----------------------------------------------------------------------------------------------------|--|
| Commercially approved                   | ETL-S listed to ANSI-NSF Standard 7 for commercial use                                             |  |
| Lock included                           | Ships with a keyed lock and two keys for optional installation on the lid                          |  |
| Manual defrost operation                | Static cooling system with a front drain for easier defrosting as needed                           |  |
| Counterbalanced hinges                  | The lid will remain open once lifted for easier loading                                            |  |
| Stainless steel look                    | Lid comes in a silver finish for a professional look                                               |  |
| Interior light                          | LED light on the lid's interior for easy visibility when loading                                   |  |
| Thick insulation                        | 3 1/2" thick walls ensure proper insulation for reliable storage                                   |  |
| Stainless steel front corner protectors | Factory-installed external "bumpers" to help protect the corners in busy high traffic environments |  |