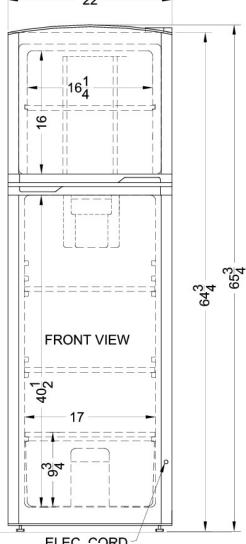

### FF948SSLLF2 Specifications:

| Overview                                                                                                                                                                                                                                                          |                                                                                             |
|-------------------------------------------------------------------------------------------------------------------------------------------------------------------------------------------------------------------------------------------------------------------|---------------------------------------------------------------------------------------------|
| Height of Cabinet                                                                                                                                                                                                                                                 | 64.75" (164 cm)                                                                             |
| Height to Hinge Cap                                                                                                                                                                                                                                               | 65.75" (167 cm)                                                                             |
| Width                                                                                                                                                                                                                                                             | 22.0" (56 cm)                                                                               |
| Width with Door Open                                                                                                                                                                                                                                              | 23.75" (60 cm)                                                                              |
| Depth                                                                                                                                                                                                                                                             | 26.0" (66 cm)                                                                               |
| Depth with door at 90°                                                                                                                                                                                                                                            | 44.25" (112 cm)                                                                             |
| Capacity                                                                                                                                                                                                                                                          | 8.8 cu.ft. (249<br>L)                                                                       |
| Defrost Type                                                                                                                                                                                                                                                      | Frost-Free                                                                                  |
| Door                                                                                                                                                                                                                                                              | Stainless Steel                                                                             |
| Cabinet                                                                                                                                                                                                                                                           | Platinum                                                                                    |
| US Electrical Safety                                                                                                                                                                                                                                              | UL                                                                                          |
| Canadian Electrical Safety                                                                                                                                                                                                                                        | ULC                                                                                         |
| Energy Usage/Year                                                                                                                                                                                                                                                 | 316.0kWh/year                                                                               |
| Amps                                                                                                                                                                                                                                                              | 0.82                                                                                        |
| Voltage/Frequency                                                                                                                                                                                                                                                 | 115 V AC/60 Hz                                                                              |
| Weight                                                                                                                                                                                                                                                            | 125.0 lbs. (57<br>kg)                                                                       |
| Parts & Labor Warranty                                                                                                                                                                                                                                            | 1 Year                                                                                      |
| Compressor Warranty                                                                                                                                                                                                                                               | 5 Years                                                                                     |
| UPC                                                                                                                                                                                                                                                               | 761101086866                                                                                |
|                                                                                                                                                                                                                                                                   |                                                                                             |
| Refrigerator-Freezer                                                                                                                                                                                                                                              |                                                                                             |
| Refrigerator-Freezer  Door Swing                                                                                                                                                                                                                                  | RHD                                                                                         |
|                                                                                                                                                                                                                                                                   | RHD<br>Yes                                                                                  |
| Door Swing                                                                                                                                                                                                                                                        |                                                                                             |
| Door Swing Reversible                                                                                                                                                                                                                                             | Yes                                                                                         |
| Door Swing Reversible Adjustable Shelves                                                                                                                                                                                                                          | Yes<br>Yes                                                                                  |
| Door Swing Reversible Adjustable Shelves Crisper Qty                                                                                                                                                                                                              | Yes<br>Yes<br>1                                                                             |
| Door Swing Reversible Adjustable Shelves Crisper Qty Crisper Finish                                                                                                                                                                                               | Yes Yes 1 Transparent                                                                       |
| Door Swing Reversible Adjustable Shelves Crisper Qty Crisper Finish Crisper Cover                                                                                                                                                                                 | Yes Yes 1 Transparent Glass                                                                 |
| Door Swing Reversible Adjustable Shelves Crisper Qty Crisper Finish Crisper Cover Interior Light                                                                                                                                                                  | Yes Yes 1 Transparent Glass Yes                                                             |
| Door Swing Reversible Adjustable Shelves Crisper Qty Crisper Finish Crisper Cover Interior Light Refrigerator - Interior Height                                                                                                                                   | Yes Yes 1 Transparent Glass Yes 40.5" (103 cm)                                              |
| Door Swing Reversible Adjustable Shelves Crisper Qty Crisper Finish Crisper Cover Interior Light Refrigerator - Interior Height Refrigerator - Interior Width                                                                                                     | Yes Yes 1 Transparent Glass Yes 40.5" (103 cm) 17.0" (43 cm)                                |
| Door Swing Reversible Adjustable Shelves Crisper Qty Crisper Finish Crisper Cover Interior Light Refrigerator - Interior Height Refrigerator - Interior Width Refrigerator - Interior Depth                                                                       | Yes Yes 1 Transparent Glass Yes 40.5" (103 cm) 17.0" (43 cm) 17.0" (43 cm)                  |
| Door Swing Reversible Adjustable Shelves Crisper Qty Crisper Finish Crisper Cover Interior Light Refrigerator - Interior Height Refrigerator - Interior Depth Refrigerator - Capacity                                                                             | Yes Yes 1 Transparent Glass Yes 40.5" (103 cm) 17.0" (43 cm) 17.0" (43 cm) 6.67 cu.ft       |
| Door Swing Reversible Adjustable Shelves Crisper Qty Crisper Finish Crisper Cover Interior Light Refrigerator - Interior Height Refrigerator - Interior Depth Refrigerator - Capacity Refrigerator - Shelf Type                                                   | Yes Yes 1 Transparent Glass Yes 40.5" (103 cm) 17.0" (43 cm) 17.0" (43 cm) Glass            |
| Door Swing Reversible Adjustable Shelves Crisper Qty Crisper Finish Crisper Cover Interior Light Refrigerator - Interior Height Refrigerator - Interior Width Refrigerator - Capacity Refrigerator - Shelf Type Refrigerator - Shelf Qty Refrigerator - Full Door | Yes Yes 1 Transparent Glass Yes 40.5" (103 cm) 17.0" (43 cm) 17.0" (43 cm) 6.67 cu.ft Glass |

| Freezer - Interior Depth    | 13.25" (34 cm) |
|-----------------------------|----------------|
| Freezer - Capacity          | 2.1 cu.ft      |
| Freezer - Shelf Type        | Wire           |
| Freezer - Shelf Qty         | 1              |
| Freezer - Full Door Shelves | 1              |
| Freezer - Half Door Shelves | 1              |
| Thermostat Type             | Dial           |
| Fan Type                    | Interior       |
| Refrigerant Type            | R134a          |
| Refrigerant Amount          | 3.53 oz.       |
| Level Legs                  | 2              |
| Compressor Step Height      | 9.75" (25 cm)  |
| Compressor Step Width       | 17.0" (43 cm)  |
| Compressor Step Depth       | 4.0" (10 cm)   |
| Sound Level                 | 34.3 dB        |
|                             |                |