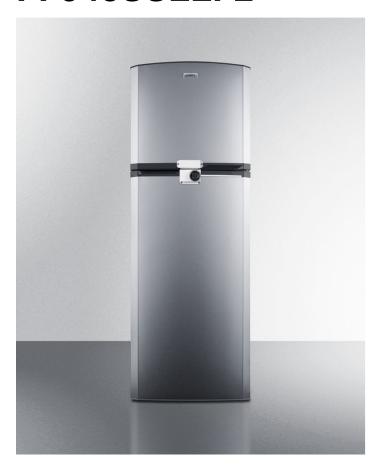

# FF948SSLLF2

65.75" x 22" x 26" (H x W x D)

8.8 cu.ft. frost-free refrigerator-freezer with platinum cabinet, stainless steel doors, and combination lock

### **Highlights:**

Factory-installed combination lock secures both sections for reliable security

Unique 22" width is ideal for apartment and spacechallenged kitchens while still offering nearly 9 cu.ft. of storage