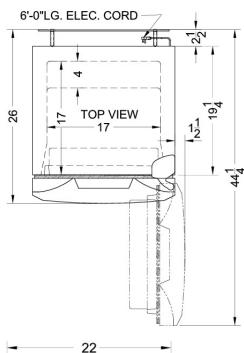

### FF948SSLLF2 Specifications:

| Overview                                                                                                                                                                                                                                                          |                                                                                             |
|-------------------------------------------------------------------------------------------------------------------------------------------------------------------------------------------------------------------------------------------------------------------|---------------------------------------------------------------------------------------------|
| Height of Cabinet                                                                                                                                                                                                                                                 | 64.75" (164 cm)                                                                             |
| Height to Hinge Cap                                                                                                                                                                                                                                               | 65.75" (167 cm)                                                                             |
| Width                                                                                                                                                                                                                                                             | 22.0" (56 cm)                                                                               |
| Width with Door Open                                                                                                                                                                                                                                              | 23.75" (60 cm)                                                                              |
| Depth                                                                                                                                                                                                                                                             | 26.0" (66 cm)                                                                               |
| Depth with door at 90°                                                                                                                                                                                                                                            | 44.25" (112 cm)                                                                             |
| Capacity                                                                                                                                                                                                                                                          | 8.8 cu.ft. (249<br>L)                                                                       |
| Defrost Type                                                                                                                                                                                                                                                      | Frost-Free                                                                                  |
| Door                                                                                                                                                                                                                                                              | Stainless Steel                                                                             |
| Cabinet                                                                                                                                                                                                                                                           | Platinum                                                                                    |
| US Electrical Safety                                                                                                                                                                                                                                              | UL                                                                                          |
| Canadian Electrical Safety                                                                                                                                                                                                                                        | ULC                                                                                         |
| Energy Usage/Year                                                                                                                                                                                                                                                 | 316.0kWh/year                                                                               |
| Amps                                                                                                                                                                                                                                                              | 0.82                                                                                        |
| Voltage/Frequency                                                                                                                                                                                                                                                 | 115 V AC/60 Hz                                                                              |
| Weight                                                                                                                                                                                                                                                            | 125.0 lbs. (57<br>kg)                                                                       |
| Parts & Labor Warranty                                                                                                                                                                                                                                            | 1 Year                                                                                      |
| Compressor Warranty                                                                                                                                                                                                                                               | 5 Years                                                                                     |
| UPC                                                                                                                                                                                                                                                               | 761101086866                                                                                |
|                                                                                                                                                                                                                                                                   |                                                                                             |
| Refrigerator-Freezer                                                                                                                                                                                                                                              |                                                                                             |
| Refrigerator-Freezer  Door Swing                                                                                                                                                                                                                                  | RHD                                                                                         |
|                                                                                                                                                                                                                                                                   | RHD<br>Yes                                                                                  |
| Door Swing                                                                                                                                                                                                                                                        |                                                                                             |
| Door Swing Reversible                                                                                                                                                                                                                                             | Yes                                                                                         |
| Door Swing Reversible Adjustable Shelves                                                                                                                                                                                                                          | Yes<br>Yes                                                                                  |
| Door Swing Reversible Adjustable Shelves Crisper Qty                                                                                                                                                                                                              | Yes<br>Yes<br>1                                                                             |
| Door Swing Reversible Adjustable Shelves Crisper Qty Crisper Finish                                                                                                                                                                                               | Yes Yes 1 Transparent                                                                       |
| Door Swing Reversible Adjustable Shelves Crisper Qty Crisper Finish Crisper Cover                                                                                                                                                                                 | Yes Yes 1 Transparent Glass                                                                 |
| Door Swing Reversible Adjustable Shelves Crisper Qty Crisper Finish Crisper Cover Interior Light                                                                                                                                                                  | Yes Yes 1 Transparent Glass Yes                                                             |
| Door Swing Reversible Adjustable Shelves Crisper Qty Crisper Finish Crisper Cover Interior Light Refrigerator - Interior Height                                                                                                                                   | Yes Yes 1 Transparent Glass Yes 40.5" (103 cm)                                              |
| Door Swing Reversible Adjustable Shelves Crisper Qty Crisper Finish Crisper Cover Interior Light Refrigerator - Interior Height Refrigerator - Interior Width                                                                                                     | Yes Yes 1 Transparent Glass Yes 40.5" (103 cm) 17.0" (43 cm)                                |
| Door Swing Reversible Adjustable Shelves Crisper Qty Crisper Finish Crisper Cover Interior Light Refrigerator - Interior Height Refrigerator - Interior Width Refrigerator - Interior Depth                                                                       | Yes Yes 1 Transparent Glass Yes 40.5" (103 cm) 17.0" (43 cm) 17.0" (43 cm)                  |
| Door Swing Reversible Adjustable Shelves Crisper Qty Crisper Finish Crisper Cover Interior Light Refrigerator - Interior Height Refrigerator - Interior Depth Refrigerator - Capacity                                                                             | Yes Yes 1 Transparent Glass Yes 40.5" (103 cm) 17.0" (43 cm) 17.0" (43 cm) 6.67 cu.ft       |
| Door Swing Reversible Adjustable Shelves Crisper Qty Crisper Finish Crisper Cover Interior Light Refrigerator - Interior Height Refrigerator - Interior Depth Refrigerator - Capacity Refrigerator - Shelf Type                                                   | Yes Yes 1 Transparent Glass Yes 40.5" (103 cm) 17.0" (43 cm) 17.0" (43 cm) Glass            |
| Door Swing Reversible Adjustable Shelves Crisper Qty Crisper Finish Crisper Cover Interior Light Refrigerator - Interior Height Refrigerator - Interior Width Refrigerator - Capacity Refrigerator - Shelf Type Refrigerator - Shelf Qty Refrigerator - Full Door | Yes Yes 1 Transparent Glass Yes 40.5" (103 cm) 17.0" (43 cm) 17.0" (43 cm) 6.67 cu.ft Glass |