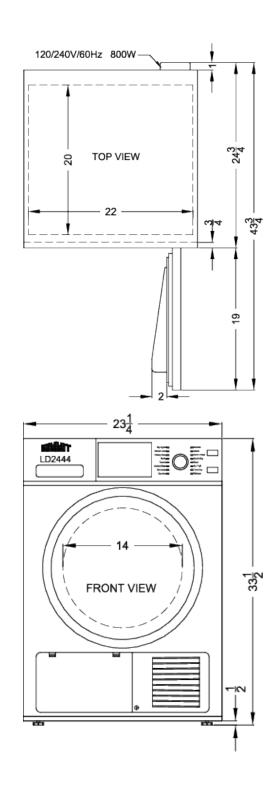

#### 33.5" x 23.75" x 24.75" (H x W x D)

24" wide ENERGY STAR certified 208-240V heat pump dryer with 15 dry programs

### LD2444 Specifications:

| Overview                      |                    |
|-------------------------------|--------------------|
| Nominal Height                | 34.0" (86 cm)      |
| Height of Cabinet             | 33.5" (85 cm)      |
| Nominal Width                 | 24.0" (61 cm)      |
| Width                         | 23.75" (60 cm)     |
| Nominal Depth                 | 25.0" (64 cm)      |
| Depth                         | 24.75" (63 cm)     |
| Depth with door at 90°        | 43.75" (111 cm)    |
| Capacity                      | 4.4 cu.ft. (125 L) |
| Door                          | Glass              |
| Cabinet                       | White              |
| US Electrical Safety          | UL                 |
| Canadian Electrical<br>Safety | ULC                |
| Amps                          | 30.0               |
| Voltage/Frequency             | 220 V AC/60 Hz     |
| Weight                        | 121.0 lbs. (55 kg) |
| Parts & Labor Warranty        | 1 Year             |
| UPC                           | 761101084800       |
| Dryer                         |                    |
| Loading Style                 | Front Loading      |
| Door Window                   | Yes                |
| Reversible                    | No                 |
| Maximum Dry Weight            | 19.0 lbs. (9 kg)   |
| Lint Trap                     | Yes                |
| Control Type                  | Digital & Dial     |
| Dry Cycles                    | 15                 |
| Maximum Drum Speed            | 1300.0             |
| Delayed Start                 | Yes                |
| Level Legs                    | 2                  |
|                               |                    |