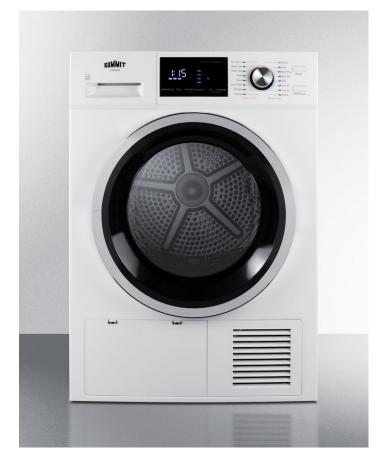

#### 33.5" x 23.75" x 24.75" (H x W x D)

24" wide ENERGY STAR certified 208-240V heat pump dryer with 15 dry programs

#### **Product Features:**

| ENERGY STAR certified      | Uses less energy than national standards require to ensure more efficiency and lower utility bills   |  |
|----------------------------|------------------------------------------------------------------------------------------------------|--|
| 208-240V Operation         | Requires professional installation to a 3 or4-wire connection                                        |  |
| Slim-fitting design        | Just under 24" for an easy fit in apartments and homes                                               |  |
| Front-loading design       | Easy to load, with a full glass window for convenient viewing                                        |  |
| Large interior             | 4.4 cu.ft. drum to dry up to 17.6 lbs. of fabric                                                     |  |
| Stainless steel drum       | Durable interior holds up load after load                                                            |  |
| Heat pump operation        | Non-vented, energy efficient operation that uses recycled air to better save on energy use and costs |  |
| Touchscreen display        | Digital touchscreen controls ensure easy operation of speciality programs                            |  |
| Drying cycle selector knob | Allows users to easily cycle through the 15 dryer programs                                           |  |