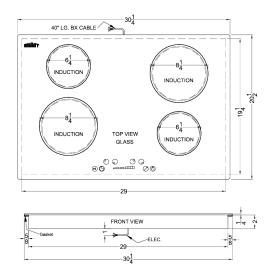

# SINC4B302W

2" x 30.25" x 20.5" (H x W x D)

7000W 208-240V 30" wide 4-zone built-in induction cooktop in white glass with touch controls

### SINC4B302W Specifications:

| Overview                   |                   |  |
|----------------------------|-------------------|--|
| Nominal Height             | 2.0" (5 cm)       |  |
| Height of Cabinet          | 2.0" (5 cm)       |  |
| Nominal Width              | 31.0" (79 cm)     |  |
| Width                      | 30.25" (77 cm)    |  |
| Nominal Depth              | 21.0" (53 cm)     |  |
| Depth                      | 20.5" (52 cm)     |  |
| Cabinet                    | White             |  |
| US Electrical Safety       | ETL               |  |
| Canadian Electrical Safety | ETL-C             |  |
| Amps                       | 30.0              |  |
| Voltage/Frequency          | 240 V AC/60 Hz    |  |
| Weight                     | 25.0 lbs. (11 kg) |  |
| Parts & Labor Warranty     | 1 Year            |  |
| UPC                        | 761101077628      |  |
| Induction Cooktop          |                   |  |
| Application                | Built-in          |  |
| Heating Type               | Induction         |  |
| Surface                    | Glass             |  |
| Number of Elements         | 4                 |  |
| Controls                   | Digital           |  |
| Cooking Timer              | Yes               |  |
| Countertop Cutout Width    | 29.5" (75 cm)     |  |
| Countertop Cutout Depth    | 19.63" (50 cm)    |  |
| Power Source               | 208-240V          |  |
| Element #1 Size            | 8.25              |  |
| Element #1 Wattage         | 2000.0            |  |
| Element #2 Size            | 6.25              |  |
| Element #2 Wattage         | 1500.0            |  |
| Element #3 Size            | 8.25              |  |
| Element #3 Wattage         | 2000.0            |  |
| Element #4 Size            | 6.25              |  |
| Element #4 Wattage         | 1500.0            |  |
| Power Cord Included        | No                |  |
|                            |                   |  |