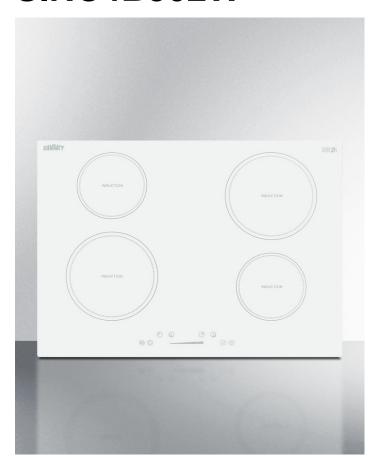

# SINC4B302W

2" x 30.25" x 20.5" (H x W x D)

7000W 208-240V 30" wide 4-zone built-in induction cooktop in white glass with touch controls

### **Highlights:**

Smooth EuroKera surface made of durable, low maintenance white glass

Advanced safety features include automatic shutoff, overflow protection, child lock, and residual heat indicator

Instantly heats to cook in half the time of standard gas and electric elements

#### **Product Features:**

| Induction heating      | Electromagnetic heating technology where heat is generated inside your cookware, ensuring a more efficient process with less energy waste, faster heating, and a safer cooking experience |  |
|------------------------|-------------------------------------------------------------------------------------------------------------------------------------------------------------------------------------------|--|
| 7000W operation        | Powerful elements with fast heating to meet most stovetop cooking needs                                                                                                                   |  |
| EuroKera glass surface | Easy cleanup and elegant style on a smooth ceramic glass surface in a clean white finish                                                                                                  |  |
| 2 large elements       | 8 1/4" elements in the front left and rear right operate at 2000W for fast, powerful heating                                                                                              |  |
| 2 standard elements    | 6 1/4" front right and rear left elements operate at 1500W to cover most general cooking needs                                                                                            |  |
| Smart burner layout    | Largest elements are located diagonally, with maximum spacing to allow large cooking vessels in use simultaneously                                                                        |  |
| Timer function         | Allows you to program either burner to heat at a specified level for up to 99 minutes and either turn off when finished or display a countdown with an audible alert when the time is up  |  |
| Safety cut-off         | If the cooktop on/off switch is touched but no power level is selected within one minute, the cooktop automatically turns off                                                             |  |
| Child lock             | Safety feature lets you lock the cooktop to prevent unsupervised heating                                                                                                                  |  |