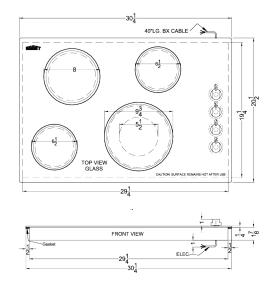

#### **Product Features:**

| 30" wide 4-burner radiant cooktop | 4-Burner radiant cooktop designed to fit common 29 1/2" x 19 5/8" counter cutouts                                                                              |
|-----------------------------------|----------------------------------------------------------------------------------------------------------------------------------------------------------------|
| Jet black glass surface           | Elegant style on a smooth, jet black glass surface for a contemporary look that is easier to clean                                                             |
| Extra large 2500W burner          | Conveniently located front right burner comes with a 9 3/4" diameter and powerful 2500W cooking power to handle large pots and help boil water with more speed |
| Large 1800W burner                | 1800W burner located in the left rear is 8" in diameter to handle larger cooking vessels                                                                       |
| 2 Standard 1200W burners          | Front left and rear right burners are 6.5" in diameter to meet most cooking needs                                                                              |
| Dual cooking zone                 | Front right burner includes an inner 5 1/2" burner, allowing you to save energy when heating smaller cookware                                                  |
| Residual heat indicator light     | Indicator shows when the surface is still hot to touch                                                                                                         |
| Push-to-turn knobs                | Controls require a gentle push to help prevent cooking accidents                                                                                               |
| 208-240V operation                | Requires professional hardwired installation (cord not included)                                                                                               |

### **CR4B30MB Specifications:**

| Overview                                                                                                                                                                                                                   |                                                                                                                                       |
|----------------------------------------------------------------------------------------------------------------------------------------------------------------------------------------------------------------------------|---------------------------------------------------------------------------------------------------------------------------------------|
| Nominal Height                                                                                                                                                                                                             | 2.13" (5 cm)                                                                                                                          |
| Height of Cabinet                                                                                                                                                                                                          | 2.13" (5 cm)                                                                                                                          |
| Nominal Width                                                                                                                                                                                                              | 31.0" (79 cm)                                                                                                                         |
| Width                                                                                                                                                                                                                      | 30.25" (77 cm)                                                                                                                        |
| Nominal Depth                                                                                                                                                                                                              | 21.0" (53 cm)                                                                                                                         |
| Depth                                                                                                                                                                                                                      | 20.5" (52 cm)                                                                                                                         |
| Cabinet                                                                                                                                                                                                                    | Black                                                                                                                                 |
| US Electrical Safety                                                                                                                                                                                                       | ETL                                                                                                                                   |
| Canadian Electrical Safety                                                                                                                                                                                                 | ETL-C                                                                                                                                 |
| Amps                                                                                                                                                                                                                       | 25.0                                                                                                                                  |
| Voltage/Frequency                                                                                                                                                                                                          | 240 V AC/60 Hz                                                                                                                        |
| Weight                                                                                                                                                                                                                     | 28.0 lbs. (13 kg)                                                                                                                     |
| Parts & Labor Warranty                                                                                                                                                                                                     | 1 Year                                                                                                                                |
| UPC                                                                                                                                                                                                                        | 761101077536                                                                                                                          |
| Electric Cooktop                                                                                                                                                                                                           |                                                                                                                                       |
|                                                                                                                                                                                                                            |                                                                                                                                       |
| Heating Type                                                                                                                                                                                                               | Radiant                                                                                                                               |
| Heating Type Surface                                                                                                                                                                                                       | Radiant<br>Glass                                                                                                                      |
|                                                                                                                                                                                                                            |                                                                                                                                       |
| Surface                                                                                                                                                                                                                    | Glass                                                                                                                                 |
| Surface Element Type                                                                                                                                                                                                       | Glass<br>Glasstop                                                                                                                     |
| Surface Element Type Number of Elements                                                                                                                                                                                    | Glass<br>Glasstop<br>4                                                                                                                |
| Surface  Element Type  Number of Elements  Controls                                                                                                                                                                        | Glass Glasstop 4 Dial                                                                                                                 |
| Surface Element Type Number of Elements Controls Countertop Cutout Height                                                                                                                                                  | Glass Glasstop 4 Dial 3.2" (8 cm)                                                                                                     |
| Surface  Element Type  Number of Elements  Controls  Countertop Cutout Height  Countertop Cutout Width                                                                                                                     | Glass Glasstop 4 Dial 3.2" (8 cm) 29.5" (75 cm)                                                                                       |
| Surface  Element Type  Number of Elements  Controls  Countertop Cutout Height  Countertop Cutout Width  Countertop Cutout Depth                                                                                            | Glass Glasstop 4 Dial 3.2" (8 cm) 29.5" (75 cm) 19.63" (50 cm)                                                                        |
| Surface  Element Type  Number of Elements  Controls  Countertop Cutout Height  Countertop Cutout Width  Countertop Cutout Depth  Element #1 Size                                                                           | Glass Glasstop 4 Dial 3.2" (8 cm) 29.5" (75 cm) 19.63" (50 cm) 6.5" (17 cm)                                                           |
| Surface  Element Type  Number of Elements  Controls  Countertop Cutout Height  Countertop Cutout Width  Countertop Cutout Depth  Element #1 Size  Element #1 Wattage                                                       | Glass Glasstop  4  Dial  3.2" (8 cm)  29.5" (75 cm)  19.63" (50 cm)  6.5" (17 cm)  1200.0                                             |
| Surface  Element Type  Number of Elements  Controls  Countertop Cutout Height  Countertop Cutout Width  Countertop Cutout Depth  Element #1 Size  Element #1 Wattage  Element #2 Size                                      | Glass Glasstop  4 Dial 3.2" (8 cm) 29.5" (75 cm) 19.63" (50 cm) 6.5" (17 cm) 1200.0 8.0" (20 cm)                                      |
| Surface  Element Type  Number of Elements  Controls  Countertop Cutout Height  Countertop Cutout Width  Countertop Cutout Depth  Element #1 Size  Element #1 Wattage  Element #2 Size  Element #2 Wattage                  | Glass Glasstop  4  Dial  3.2" (8 cm)  29.5" (75 cm)  19.63" (50 cm)  6.5" (17 cm)  1200.0  8.0" (20 cm)  1800.0                       |
| Surface  Element Type  Number of Elements  Controls  Countertop Cutout Height  Countertop Cutout Width  Countertop Cutout Depth  Element #1 Size  Element #2 Size  Element #2 Wattage  Element #3 Size                     | Glass Glasstop  4 Dial 3.2" (8 cm) 29.5" (75 cm) 19.63" (50 cm) 6.5" (17 cm) 1200.0 8.0" (20 cm) 1800.0 6.5" (17 cm)                  |
| Surface  Element Type  Number of Elements  Controls  Countertop Cutout Height  Countertop Cutout Width  Countertop Cutout Depth  Element #1 Size  Element #2 Size  Element #2 Wattage  Element #3 Size  Element #3 Wattage | Glass Glasstop  4  Dial  3.2" (8 cm)  29.5" (75 cm)  19.63" (50 cm)  6.5" (17 cm)  1200.0  8.0" (20 cm)  1800.0  6.5" (17 cm)  1200.0 |