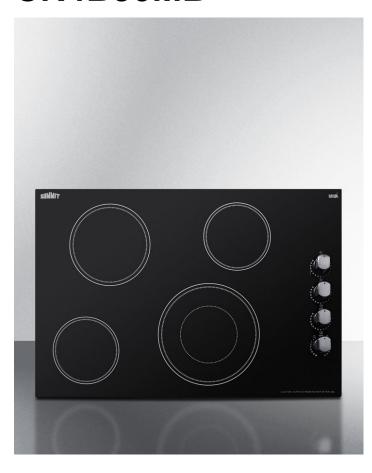

# CR4B30MB

2.13" x 30.25" x 20.5" (H x W x D)

30" wide 208-240V 4-burner cooktop with a jet black glass surface and an extra large 10" dual cooking element

#### **Highlights:**

Standard 30" width fits common kitchen cutouts

Jet black glass surface offers a modern look that's easy to

Powerful 6700W operation with a smart combination of element sizes to meet all cooking needs

#### **Product Features:**

| 30" wide 4-burner radiant cooktop | 4-Burner radiant cooktop designed to fit common 29 1/2" x 19 5/8" counter cutouts                                                                              |
|-----------------------------------|----------------------------------------------------------------------------------------------------------------------------------------------------------------|
| Jet black glass surface           | Elegant style on a smooth, jet black glass surface for a contemporary look that is easier to clean                                                             |
| Extra large 2500W burner          | Conveniently located front right burner comes with a 9 3/4" diameter and powerful 2500W cooking power to handle large pots and help boil water with more speed |
| Large 1800W burner                | 1800W burner located in the left rear is 8" in diameter to handle larger cooking vessels                                                                       |
| 2 Standard 1200W burners          | Front left and rear right burners are 6.5" in diameter to meet most cooking needs                                                                              |
| Dual cooking zone                 | Front right burner includes an inner 5 1/2" burner, allowing you to save energy when heating smaller cookware                                                  |
| Residual heat indicator light     | Indicator shows when the surface is still hot to touch                                                                                                         |
| Push-to-turn knobs                | Controls require a gentle push to help prevent cooking accidents                                                                                               |
| 208-240V operation                | Requires professional hardwired installation (cord not included)                                                                                               |