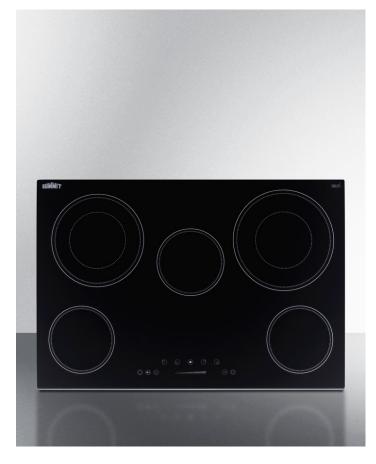

#### 2.13" x 30.25" x 20.5" (H x W x D)

30" wide 208-240V radiant cooktop with a jet black glass surface, digital touch controls, and 5 elements, including 2 large dual ring elements and a warming zone

#### **Highlights:**

Standard 30" width fits common kitchen cutouts

Jet black glass surface offers a modern look that's easy to clean

Intuitive touch controls for smarter cooking and easier cleanup

#### **Product Features:**

| 30" wide 5-burner radiant cooktop | Designed to fit common 29 1/2" x 19 5/8" counter cutouts                                                                                 |
|-----------------------------------|------------------------------------------------------------------------------------------------------------------------------------------|
| Jet black glass surface           | Elegant style on a smooth, jet black glass surface for a contemporary look that is easier to clean                                       |
| Extra large 2500W burner          | Rear right burner comes with a 9 3/4" diameter and powerful 2500W cooking power to handle large pots and help boil water with more speed |
| Large 2200W burner                | Left rear 2200W element is 9" in diameter to handle larger cooking vessels                                                               |
| 2 Standard 1200W burners          | Front left and front right burners are 6.5" in diameter to meet most cooking needs                                                       |
| Dual cooking zones                | Rear burners include an inner 5 1/2" burner, allowing you to save energy when heating smaller cookware                                   |
| Warming zone                      | Center 6 1/2" element operates at a low 100W to help keep cookware warm without overheating                                              |
| Digital touch controls            | Easy operation with a digital control panel and digital display conveniently centered upfront                                            |
| 9 power levels                    | Select and adjust your heating levels at the touch of a button                                                                           |