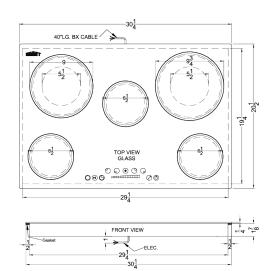

#### 2.13" x 30.25" x 20.5" (H x W x D)

30" wide 208-240V radiant cooktop with a jet black glass surface, digital touch controls, and 5 elements, including 2 large dual ring elements and a warming zone

#### **Product Features:**

| 30" wide 5-burner radiant cooktop | Designed to fit common 29 1/2" x 19 5/8" counter cutouts                                                                                 |
|-----------------------------------|------------------------------------------------------------------------------------------------------------------------------------------|
| Jet black glass surface           | Elegant style on a smooth, jet black glass surface for a contemporary look that is easier to clean                                       |
| Extra large 2500W burner          | Rear right burner comes with a 9 3/4" diameter and powerful 2500W cooking power to handle large pots and help boil water with more speed |
| Large 2200W burner                | Left rear 2200W element is 9" in diameter to handle larger cooking vessels                                                               |
| 2 Standard 1200W burners          | Front left and front right burners are 6.5" in diameter to meet most cooking needs                                                       |
| Dual cooking zones                | Rear burners include an inner 5 1/2" burner, allowing you to save energy when heating smaller cookware                                   |
| Warming zone                      | Center 6 1/2" element operates at a low 100W to help keep cookware warm without overheating                                              |
| Digital touch controls            | Easy operation with a digital control panel and digital display conveniently centered upfront                                            |
| 9 power levels                    | Select and adjust your heating levels at the touch of a button                                                                           |

### **CR5B30T7B Specifications:**

| Overview                                                                                                                                                         |                                                                                                                        |
|------------------------------------------------------------------------------------------------------------------------------------------------------------------|------------------------------------------------------------------------------------------------------------------------|
| Nominal Height                                                                                                                                                   | 2.13" (5 cm)                                                                                                           |
| Height of Cabinet                                                                                                                                                | 2.13" (5 cm)                                                                                                           |
| Nominal Width                                                                                                                                                    | 31.0" (79 cm)                                                                                                          |
| Width                                                                                                                                                            | 30.25" (77 cm)                                                                                                         |
| Nominal Depth                                                                                                                                                    | 21.0" (53 cm)                                                                                                          |
| Depth                                                                                                                                                            | 20.5" (52 cm)                                                                                                          |
| Cabinet                                                                                                                                                          | Black                                                                                                                  |
| US Electrical Safety                                                                                                                                             | ETL                                                                                                                    |
| Canadian Electrical Safety                                                                                                                                       | ETL-C                                                                                                                  |
| Amps                                                                                                                                                             | 30.0                                                                                                                   |
| Voltage/Frequency                                                                                                                                                | 240 V AC/60 Hz                                                                                                         |
| Weight                                                                                                                                                           | 28.0 lbs. (13 kg)                                                                                                      |
| Parts & Labor Warranty                                                                                                                                           | 1 Year                                                                                                                 |
| UPC                                                                                                                                                              | 761101077543                                                                                                           |
| Electric Cooktop                                                                                                                                                 |                                                                                                                        |
| Heating Type                                                                                                                                                     | Radiant                                                                                                                |
| Surface                                                                                                                                                          | Glass                                                                                                                  |
| Element Type                                                                                                                                                     | Glasstop                                                                                                               |
| Number of Elements                                                                                                                                               | 5                                                                                                                      |
| Controls                                                                                                                                                         | Digital                                                                                                                |
| Cooking Timer                                                                                                                                                    | Yes                                                                                                                    |
| Countertop Cutout Height                                                                                                                                         | 3.2" (8 cm)                                                                                                            |
| Countertop Cutout Width                                                                                                                                          | 29.5" (75 cm)                                                                                                          |
|                                                                                                                                                                  | 29.3 (75 011)                                                                                                          |
| Countertop Cutout Depth                                                                                                                                          | 19.63" (50 cm)                                                                                                         |
| Countertop Cutout Depth<br>Element #1 Size                                                                                                                       |                                                                                                                        |
|                                                                                                                                                                  | 19.63" (50 cm)                                                                                                         |
| Element #1 Size                                                                                                                                                  | 19.63" (50 cm)<br>6.5" (17 cm)                                                                                         |
| Element #1 Size<br>Element #1 Wattage                                                                                                                            | 19.63" (50 cm)<br>6.5" (17 cm)<br>1200.0                                                                               |
| Element #1 Size<br>Element #1 Wattage<br>Element #2 Size                                                                                                         | 19.63" (50 cm)<br>6.5" (17 cm)<br>1200.0<br>9.0" (23 cm)                                                               |
| Element #1 Size<br>Element #1 Wattage<br>Element #2 Size<br>Element #2 Wattage                                                                                   | 19.63" (50 cm)<br>6.5" (17 cm)<br>1200.0<br>9.0" (23 cm)<br>2200.0                                                     |
| Element #1 Size<br>Element #1 Wattage<br>Element #2 Size<br>Element #2 Wattage<br>Element #3 Size                                                                | 19.63" (50 cm)<br>6.5" (17 cm)<br>1200.0<br>9.0" (23 cm)<br>2200.0<br>6.5" (17 cm)                                     |
| Element #1 Size<br>Element #1 Wattage<br>Element #2 Size<br>Element #2 Wattage<br>Element #3 Size<br>Element #3 Wattage                                          | 19.63" (50 cm)<br>6.5" (17 cm)<br>1200.0<br>9.0" (23 cm)<br>2200.0<br>6.5" (17 cm)<br>100.0                            |
| Element #1 Size<br>Element #1 Wattage<br>Element #2 Size<br>Element #2 Wattage<br>Element #3 Size<br>Element #3 Wattage<br>Element #4 Size                       | 19.63" (50 cm)<br>6.5" (17 cm)<br>1200.0<br>9.0" (23 cm)<br>2200.0<br>6.5" (17 cm)<br>100.0<br>9.75" (25 cm)           |
| Element #1 Size<br>Element #1 Wattage<br>Element #2 Size<br>Element #2 Wattage<br>Element #3 Size<br>Element #3 Wattage<br>Element #4 Size<br>Element #4 Wattage | 19.63" (50 cm)<br>6.5" (17 cm)<br>1200.0<br>9.0" (23 cm)<br>2200.0<br>6.5" (17 cm)<br>100.0<br>9.75" (25 cm)<br>2500.0 |