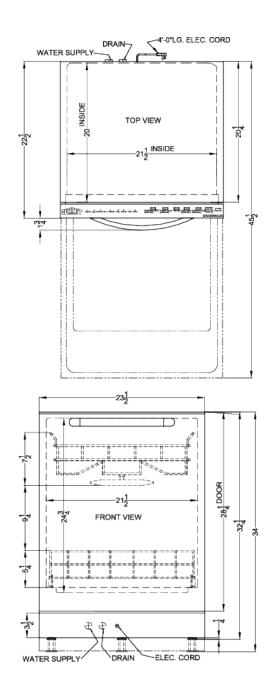

### **DW242WADA Specifications:**

| Nominal Height 32.0" (81 cm)   Height of Cabinet 32.25" (82 cm)   Nominal Width 24.0" (61 cm)   Width 23.5" (60 cm)   Nominal Depth 23.0" (58 cm)   Depth 22.5" (57 cm)   Depth with Handle 24.25" (62 cm)   Depth with door at 90° 45.5" (116 cm)   Dishwasher Standard   Door White   Cabinet White   US Electrical Safety UL   Canadian Electrical Safety ULC   Energy Usage/Year 260.0kWh/year   Amps 12.0   Voltage/Frequency 115 V AC/60 Hz   Weight 95.0 lbs. (43 kg)   Parts & Labor Warranty 1 Year   UPC 761101079585   Dishwasher 8   Number of Cycles 8   Number of Racks 2   Rack Material Wire   Silverware Basket Yes   Delayed Start Yes   Interior Finish Stainless Steel   Interior Finish                                                                                                                                                                                                                                                                                                                                                                                                                                                                                                                                                                                                                                                                                                                                                                                                                                                                                                                                                                                                                                                                                 | Overview                   |                   |  |
|----------------------------------------------------------------------------------------------------------------------------------------------------------------------------------------------------------------------------------------------------------------------------------------------------------------------------------------------------------------------------------------------------------------------------------------------------------------------------------------------------------------------------------------------------------------------------------------------------------------------------------------------------------------------------------------------------------------------------------------------------------------------------------------------------------------------------------------------------------------------------------------------------------------------------------------------------------------------------------------------------------------------------------------------------------------------------------------------------------------------------------------------------------------------------------------------------------------------------------------------------------------------------------------------------------------------------------------------------------------------------------------------------------------------------------------------------------------------------------------------------------------------------------------------------------------------------------------------------------------------------------------------------------------------------------------------------------------------------------------------------------------------------------------------|----------------------------|-------------------|--|
| Nominal Width24.0" (61 cm)Width23.5" (60 cm)Nominal Depth23.0" (58 cm)Depth22.5" (57 cm)Depth with Handle24.25" (62 cm)Depth with door at 90°45.5" (116 cm)DishwasherStandardDoorWhiteCabinetWhiteUS Electrical SafetyULCanadian Electrical SafetyULCEnergy Usage/Year260.0kWh/yearAmps12.0Voltage/Frequency115 V AC/60 HzWeight95.0 lbs. (43 kg)Parts & Labor Warranty1 YearUPC761101079585Dishwasher8Number of Cycles8Number of Racks2Rack MaterialWireSilverware BasketYesDelayed StartYesInterior FinishStainless SteelInterior FinishStainless SteelInterior Depth20.0" (51 cm)Interior Depth20.0" (51 cm)Number of Options8Leveling LegsYes                                                                                                                                                                                                                                                                                                                                                                                                                                                                                                                                                                                                                                                                                                                                                                                                                                                                                                                                                                                                                                                                                                                                            | Nominal Height             | 32.0" (81 cm)     |  |
| Width23.5" (60 cm)Nominal Depth23.0" (58 cm)Depth22.5" (57 cm)Depth with Handle24.25" (62 cm)Depth with door at 90°45.5" (116 cm)DishwasherStandardDoorWhiteCabinetWhiteUS Electrical SafetyULCanadian Electrical SafetyULCEnergy Usage/Year260.0kWh/yearAmps12.0Voltage/Frequency115 V AC/60 HzWeight95.0 lbs. (43 kg)Parts & Labor Warranty1 YearUPC761101079585Dishwasher8Number of Cycles8Number of Racks2Rack MaterialWireSilverware BasketYesDelayed StartYesInterior FinishStainless SteelInterior FinishStainless SteelInterior Depth20.0" (51 cm)Interior Depth20.0" (51 cm)Decibel Rating47.0 dBANumber of Options8Leveling LegsYes                                                                                                                                                                                                                                                                                                                                                                                                                                                                                                                                                                                                                                                                                                                                                                                                                                                                                                                                                                                                                                                                                                                                                | Height of Cabinet          | 32.25" (82 cm)    |  |
| Nominal Depth23.0" (58 cm)Depth22.5" (57 cm)Depth with Handle24.25" (62 cm)Depth with door at 90°45.5" (116 cm)DishwasherStandardDoorWhiteCabinetWhiteUS Electrical SafetyULCanadian Electrical SafetyULCEnergy Usage/Year260.0kWh/yearAmps12.0Voltage/Frequency115 V AC/60 HzWeight95.0 lbs. (43 kg)Parts & Labor Warranty1 YearUPC761101079585Dishwasher8Number of Cycles8Number of Racks2Rack MaterialWireSilverware BasketYesChina SettingYesInterior FinishStainless SteelInterior Width21.5" (55 cm)Interior Depth20.0" (51 cm)Decibel Rating47.0 dBANumber of Options8Leveling LegsYes                                                                                                                                                                                                                                                                                                                                                                                                                                                                                                                                                                                                                                                                                                                                                                                                                                                                                                                                                                                                                                                                                                                                                                                                | Nominal Width              | 24.0" (61 cm)     |  |
| Depth22.5" (57 cm)Depth with Handle24.25" (62 cm)Depth with door at 90°45.5" (116 cm)DishwasherStandardDoorWhiteCabinetWhiteUS Electrical SafetyULCanadian Electrical SafetyULCEnergy Usage/Year260.0kWh/yearAmps12.0Voltage/Frequency115 V AC/60 HzWeight95.0 lbs. (43 kg)Parts & Labor Warranty1 YearUPC761101079585Dishwasher8Number of Cycles8Number of Racks2Rack MaterialWireSilverware BasketYesDelayed StartYesInterior FinishStainless SteelInterior Height24.75" (63 cm)Interior Depth20.0" (51 cm)Decibel Rating47.0 dBANumber of Options8Leveling LegsYes                                                                                                                                                                                                                                                                                                                                                                                                                                                                                                                                                                                                                                                                                                                                                                                                                                                                                                                                                                                                                                                                                                                                                                                                                        | Width                      | 23.5" (60 cm)     |  |
| Depth with Handle24.25" (62 cm)Depth with door at 90°45.5" (116 cm)DishwasherStandardDoorWhiteCabinetWhiteUS Electrical SafetyULCanadian Electrical SafetyULCEnergy Usage/Year260.0kWh/yearAmps12.0Voltage/Frequency115 V AC/60 HzWeight95.0 lbs. (43 kg)Parts & Labor Warranty1 YearUPC761101079585Dishwasher2Number of Cycles8Number of Racks2Rack MaterialWireSilverware BasketYesDelayed StartYesInterior FinishStainless SteelInterior Finish24.75" (63 cm)Interior Depth20.0" (51 cm)Decibel Rating47.0 dBANumber of Options8Leveling LegsYes                                                                                                                                                                                                                                                                                                                                                                                                                                                                                                                                                                                                                                                                                                                                                                                                                                                                                                                                                                                                                                                                                                                                                                                                                                          | Nominal Depth              | 23.0" (58 cm)     |  |
| Depth with door at 90°45.5" (116 cm)DishwasherStandardDoorWhiteCabinetWhiteUS Electrical SafetyULCanadian Electrical SafetyULCEnergy Usage/Year260.0kWh/yearAmps12.0Voltage/Frequency115 V AC/60 HzWeight95.0 lbs. (43 kg)Parts & Labor Warranty1 YearUPC761101079585Dishwasher8Number of Cycles8Number of Racks2Rack MaterialWireSilverware BasketYesInterior FinishStainless SteelInterior Height24.75" (63 cm)Interior Depth20.0" (51 cm)Decibel Rating47.0 dBANumber of Options8Leveling LegsYes                                                                                                                                                                                                                                                                                                                                                                                                                                                                                                                                                                                                                                                                                                                                                                                                                                                                                                                                                                                                                                                                                                                                                                                                                                                                                         | Depth                      | 22.5" (57 cm)     |  |
| DishwasherStandardDoorWhiteCabinetWhiteUS Electrical SafetyULCanadian Electrical SafetyULCEnergy Usage/Year260.0kWh/yearAmps12.0Voltage/Frequency115 V AC/60 HzWeight95.0 lbs. (43 kg)Parts & Labor Warranty1 YearUPC761101079585DishwasherImage: Comparison of the standard | Depth with Handle          | 24.25" (62 cm)    |  |
| DoorWhiteCabinetWhiteCabinetWhiteUS Electrical SafetyULCanadian Electrical SafetyULCEnergy Usage/Year260.0kWh/yearAmps12.0Voltage/Frequency115 V AC/60 HzWeight95.0 lbs. (43 kg)Parts & Labor Warranty1 YearUPC761101079585Dishwasher1000000000000000000000000000000000000                                                                                                                                                                                                                                                                                                                                                                                                                                                                                                                                                                                                                                                                                                                                                                                                                                                                                                                                                                                                                                                                                                                                                                                                                                                                                                                                                                                                                                                                                                                   | Depth with door at 90°     | 45.5" (116 cm)    |  |
| CabinetWhiteUS Electrical SafetyULCanadian Electrical SafetyULCEnergy Usage/Year260.0kWh/yearAmps12.0Voltage/Frequency115 V AC/60 HzWeight95.0 lbs. (43 kg)Parts & Labor Warranty1 YearUPC761101079585DishwasherNumber of Cycles8Number of Racks2Rack MaterialWireSilverware BasketYesDelayed StartYesInterior FinishStainless SteelInterior Finish24.75" (63 cm)Interior Width21.5" (55 cm)Interior Depth20.0" (51 cm)Decibel Rating47.0 dBANumber of Options8Leveling LegsYes                                                                                                                                                                                                                                                                                                                                                                                                                                                                                                                                                                                                                                                                                                                                                                                                                                                                                                                                                                                                                                                                                                                                                                                                                                                                                                              | Dishwasher                 | Standard          |  |
| US Electrical Safety UL<br>Canadian Electrical Safety ULC<br>Energy Usage/Year 260.0kWh/year<br>Amps 12.0<br>Voltage/Frequency 115 V AC/60 Hz<br>Weight 95.0 lbs. (43 kg)<br>Parts & Labor Warranty 1 Year<br>UPC 761101079585<br><b>Dishwasher</b><br>Number of Cycles 8<br>Number of Racks 2<br>Rack Material Wire<br>Silverware Basket Yes<br>Delayed Start Yes<br>China Setting Yes<br>Interior Finish Stainless Steel<br>Interior Finish Stainless Steel<br>Interior Height 24.75" (63 cm)<br>Interior Depth 20.0" (51 cm)<br>Decibel Rating 47.0 dBA<br>Number of Options 8<br>Leveling Legs Yes                                                                                                                                                                                                                                                                                                                                                                                                                                                                                                                                                                                                                                                                                                                                                                                                                                                                                                                                                                                                                                                                                                                                                                                       | Door                       | White             |  |
| Canadian Electrical SafetyULCEnergy Usage/Year260.0kWh/yearAmps12.0Voltage/Frequency115 V AC/60 HzWeight95.0 lbs. (43 kg)Parts & Labor Warranty1 YearUPC761101079585DishwasherNumber of Cycles8Number of Racks2Rack MaterialWireSilverware BasketYesDelayed StartYesInterior FinishStainless SteelInterior Finish24.75" (63 cm)Interior Width21.5" (55 cm)Interior Depth20.0" (51 cm)Decibel Rating47.0 dBANumber of Options8Leveling LegsYes                                                                                                                                                                                                                                                                                                                                                                                                                                                                                                                                                                                                                                                                                                                                                                                                                                                                                                                                                                                                                                                                                                                                                                                                                                                                                                                                                | Cabinet                    | White             |  |
| Energy Usage/Year260.0kWh/yearAmps12.0Voltage/Frequency115 V AC/60 HzWeight95.0 lbs. (43 kg)Parts & Labor Warranty1 YearUPC761101079585Dishwasher8Number of Cycles8Number of Racks2Rack MaterialWireSilverware BasketYesDelayed StartYesInterior FinishStainless SteelInterior Finish24.75" (63 cm)Interior Depth20.0" (51 cm)Decibel Rating47.0 dBANumber of Options8Leveling LegsYes                                                                                                                                                                                                                                                                                                                                                                                                                                                                                                                                                                                                                                                                                                                                                                                                                                                                                                                                                                                                                                                                                                                                                                                                                                                                                                                                                                                                       | US Electrical Safety       | UL                |  |
| Amps12.0Voltage/Frequency115 V AC/60 HzWeight95.0 lbs. (43 kg)Parts & Labor Warranty1 YearUPC761101079585DishwasherNumber of CyclesNumber of Racks2Rack MaterialWireSilverware BasketYesDelayed StartYesInterior FinishStainless SteelInterior Finish24.75" (63 cm)Interior Depth20.0" (51 cm)Decibel Rating47.0 dBANumber of Options8Leveling LegsYes                                                                                                                                                                                                                                                                                                                                                                                                                                                                                                                                                                                                                                                                                                                                                                                                                                                                                                                                                                                                                                                                                                                                                                                                                                                                                                                                                                                                                                       | Canadian Electrical Safety | ULC               |  |
| Voltage/Frequency115 V AC/60 HzWeight95.0 lbs. (43 kg)Parts & Labor Warranty1 YearUPC761101079585DishwasherVimber of CyclesNumber of Racks2Rack MaterialWireSilverware BasketYesDelayed StartYesInterior FinishStainless SteelInterior Finish24.75" (63 cm)Interior Depth20.0" (51 cm)Decibel Rating47.0 dBANumber of Options8Leveling LegsYes                                                                                                                                                                                                                                                                                                                                                                                                                                                                                                                                                                                                                                                                                                                                                                                                                                                                                                                                                                                                                                                                                                                                                                                                                                                                                                                                                                                                                                               | Energy Usage/Year          | 260.0kWh/year     |  |
| Weight95.0 lbs. (43 kg)Parts & Labor Warranty1 YearUPC761101079585DishwasherNumber of CyclesNumber of Racks2Rack MaterialWireSilverware BasketYesDelayed StartYesChina SettingYesInterior FinishStainless SteelInterior Width21.5" (63 cm)Interior Depth20.0" (51 cm)Decibel Rating47.0 dBANumber of Options8Leveling LegsYes                                                                                                                                                                                                                                                                                                                                                                                                                                                                                                                                                                                                                                                                                                                                                                                                                                                                                                                                                                                                                                                                                                                                                                                                                                                                                                                                                                                                                                                                | Amps                       | 12.0              |  |
| Parts & Labor Warranty1 YearUPC761101079585DishwasherNumber of Cycles8Number of Racks2Rack MaterialWireSilverware BasketYesDelayed StartYesChina SettingYesInterior FinishStainless SteelInterior Height24.75" (63 cm)Interior Depth20.0" (51 cm)Decibel Rating47.0 dBANumber of Options8Leveling LegsYes                                                                                                                                                                                                                                                                                                                                                                                                                                                                                                                                                                                                                                                                                                                                                                                                                                                                                                                                                                                                                                                                                                                                                                                                                                                                                                                                                                                                                                                                                    | Voltage/Frequency          | 115 V AC/60 Hz    |  |
| UPC 761101079585<br>Dishwasher<br>Number of Cycles 8<br>Number of Racks 2<br>Rack Material Wire<br>Silverware Basket Yes<br>Delayed Start Yes<br>China Setting Yes<br>Interior Finish Stainless Steel<br>Interior Finish Stainless Steel<br>Interior Height 24.75" (63 cm)<br>Interior Width 21.5" (55 cm)<br>Interior Depth 20.0" (51 cm)<br>Decibel Rating 47.0 dBA<br>Number of Options 8<br>Leveling Legs Yes                                                                                                                                                                                                                                                                                                                                                                                                                                                                                                                                                                                                                                                                                                                                                                                                                                                                                                                                                                                                                                                                                                                                                                                                                                                                                                                                                                            | Weight                     | 95.0 lbs. (43 kg) |  |
| DishwasherNumber of Cycles8Number of Racks2Rack MaterialWireSilverware BasketYesDelayed StartYesChina SettingYesInterior FinishStainless SteelInterior Height24.75" (63 cm)Interior Width21.5" (55 cm)Interior Depth20.0" (51 cm)Decibel Rating47.0 dBANumber of Options8Leveling LegsYes                                                                                                                                                                                                                                                                                                                                                                                                                                                                                                                                                                                                                                                                                                                                                                                                                                                                                                                                                                                                                                                                                                                                                                                                                                                                                                                                                                                                                                                                                                    | Parts & Labor Warranty     | 1 Year            |  |
| Number of Cycles8Number of Racks2Rack MaterialWireSilverware BasketYesDelayed StartYesChina SettingYesInterior FinishStainless SteelInterior Height24.75" (63 cm)Interior Width21.5" (55 cm)Interior Depth20.0" (51 cm)Decibel Rating47.0 dBANumber of Options8Leveling LegsYes                                                                                                                                                                                                                                                                                                                                                                                                                                                                                                                                                                                                                                                                                                                                                                                                                                                                                                                                                                                                                                                                                                                                                                                                                                                                                                                                                                                                                                                                                                              | UPC                        | 761101079585      |  |
| Number of Racks2Rack MaterialWireSilverware BasketYesDelayed StartYesChina SettingYesInterior FinishStainless SteelInterior Height24.75" (63 cm)Interior Width21.5" (55 cm)Interior Depth20.0" (51 cm)Decibel Rating47.0 dBANumber of Options8Leveling LegsYes                                                                                                                                                                                                                                                                                                                                                                                                                                                                                                                                                                                                                                                                                                                                                                                                                                                                                                                                                                                                                                                                                                                                                                                                                                                                                                                                                                                                                                                                                                                               | Dishwasher                 |                   |  |
| Rack MaterialWireSilverware BasketYesDelayed StartYesChina SettingYesInterior FinishStainless SteelInterior Height24.75" (63 cm)Interior Width21.5" (55 cm)Interior Depth20.0" (51 cm)Decibel Rating47.0 dBANumber of Options8Leveling LegsYes                                                                                                                                                                                                                                                                                                                                                                                                                                                                                                                                                                                                                                                                                                                                                                                                                                                                                                                                                                                                                                                                                                                                                                                                                                                                                                                                                                                                                                                                                                                                               | Number of Cycles           | 8                 |  |
| Silverware BasketYesDelayed StartYesChina SettingYesInterior FinishStainless SteelInterior Height24.75" (63 cm)Interior Width21.5" (55 cm)Interior Depth20.0" (51 cm)Decibel Rating47.0 dBANumber of Options8Leveling LegsYes                                                                                                                                                                                                                                                                                                                                                                                                                                                                                                                                                                                                                                                                                                                                                                                                                                                                                                                                                                                                                                                                                                                                                                                                                                                                                                                                                                                                                                                                                                                                                                | Number of Racks            | 2                 |  |
| Delayed StartYesChina SettingYesInterior FinishStainless SteelInterior Height24.75" (63 cm)Interior Width21.5" (55 cm)Interior Depth20.0" (51 cm)Decibel Rating47.0 dBANumber of Options8Leveling LegsYes                                                                                                                                                                                                                                                                                                                                                                                                                                                                                                                                                                                                                                                                                                                                                                                                                                                                                                                                                                                                                                                                                                                                                                                                                                                                                                                                                                                                                                                                                                                                                                                    | Rack Material              | Wire              |  |
| China SettingYesInterior FinishStainless SteelInterior Height24.75" (63 cm)Interior Width21.5" (55 cm)Interior Depth20.0" (51 cm)Decibel Rating47.0 dBANumber of Options8Leveling LegsYes                                                                                                                                                                                                                                                                                                                                                                                                                                                                                                                                                                                                                                                                                                                                                                                                                                                                                                                                                                                                                                                                                                                                                                                                                                                                                                                                                                                                                                                                                                                                                                                                    | Silverware Basket          | Yes               |  |
| Interior FinishStainless SteelInterior Height24.75" (63 cm)Interior Width21.5" (55 cm)Interior Depth20.0" (51 cm)Decibel Rating47.0 dBANumber of Options8Leveling LegsYes                                                                                                                                                                                                                                                                                                                                                                                                                                                                                                                                                                                                                                                                                                                                                                                                                                                                                                                                                                                                                                                                                                                                                                                                                                                                                                                                                                                                                                                                                                                                                                                                                    | Delayed Start              | Yes               |  |
| Interior Height24.75" (63 cm)Interior Width21.5" (55 cm)Interior Depth20.0" (51 cm)Decibel Rating47.0 dBANumber of Options8Leveling LegsYes                                                                                                                                                                                                                                                                                                                                                                                                                                                                                                                                                                                                                                                                                                                                                                                                                                                                                                                                                                                                                                                                                                                                                                                                                                                                                                                                                                                                                                                                                                                                                                                                                                                  | China Setting              | Yes               |  |
| Interior Width21.5" (55 cm)Interior Depth20.0" (51 cm)Decibel Rating47.0 dBANumber of Options8Leveling LegsYes                                                                                                                                                                                                                                                                                                                                                                                                                                                                                                                                                                                                                                                                                                                                                                                                                                                                                                                                                                                                                                                                                                                                                                                                                                                                                                                                                                                                                                                                                                                                                                                                                                                                               | Interior Finish            | Stainless Steel   |  |
| Interior Depth20.0" (51 cm)Decibel Rating47.0 dBANumber of Options8Leveling LegsYes                                                                                                                                                                                                                                                                                                                                                                                                                                                                                                                                                                                                                                                                                                                                                                                                                                                                                                                                                                                                                                                                                                                                                                                                                                                                                                                                                                                                                                                                                                                                                                                                                                                                                                          | Interior Height            | 24.75" (63 cm)    |  |
| Decibel Rating47.0 dBANumber of Options8Leveling LegsYes                                                                                                                                                                                                                                                                                                                                                                                                                                                                                                                                                                                                                                                                                                                                                                                                                                                                                                                                                                                                                                                                                                                                                                                                                                                                                                                                                                                                                                                                                                                                                                                                                                                                                                                                     | Interior Width             | 21.5" (55 cm)     |  |
| Number of Options8Leveling LegsYes                                                                                                                                                                                                                                                                                                                                                                                                                                                                                                                                                                                                                                                                                                                                                                                                                                                                                                                                                                                                                                                                                                                                                                                                                                                                                                                                                                                                                                                                                                                                                                                                                                                                                                                                                           | Interior Depth             | 20.0" (51 cm)     |  |
| Leveling Legs Yes                                                                                                                                                                                                                                                                                                                                                                                                                                                                                                                                                                                                                                                                                                                                                                                                                                                                                                                                                                                                                                                                                                                                                                                                                                                                                                                                                                                                                                                                                                                                                                                                                                                                                                                                                                            | Decibel Rating             | 47.0 dBA          |  |
|                                                                                                                                                                                                                                                                                                                                                                                                                                                                                                                                                                                                                                                                                                                                                                                                                                                                                                                                                                                                                                                                                                                                                                                                                                                                                                                                                                                                                                                                                                                                                                                                                                                                                                                                                                                              | Number of Options          | 8                 |  |
| Place Settings 10                                                                                                                                                                                                                                                                                                                                                                                                                                                                                                                                                                                                                                                                                                                                                                                                                                                                                                                                                                                                                                                                                                                                                                                                                                                                                                                                                                                                                                                                                                                                                                                                                                                                                                                                                                            | Leveling Legs              | Yes               |  |
|                                                                                                                                                                                                                                                                                                                                                                                                                                                                                                                                                                                                                                                                                                                                                                                                                                                                                                                                                                                                                                                                                                                                                                                                                                                                                                                                                                                                                                                                                                                                                                                                                                                                                                                                                                                              | Place Settings             | 10                |  |