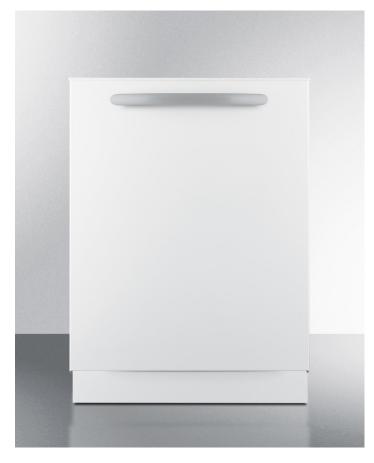

# DW242WADA

#### 32.25" x 23.5" x 22.5" (H x W x D)

24" wide ENERGY STAR certified ADA compliant built-in dishwasher made in Europe with a white door and top controls

#### **Product Features:**

| ENERGY STAR certified             | Uses less energy and water than national standards require to ensure more efficiency and lower utility bills      |  |
|-----------------------------------|-------------------------------------------------------------------------------------------------------------------|--|
| ADA compliant                     | 32.25" high to fit under lower counters following ADA guidelines                                                  |  |
| Ultra quiet performance           | Advanced sound absorbing construction operates at 47 dB                                                           |  |
| Touch controls                    | Intuitive button controls with a digital display to ensure you select the proper cycle                            |  |
| Top control panel                 | Touch controls are located on the top of the door, providing a cleaner look to better integrate into your kitchen |  |
| White door finish                 | Glossy white finish offers clean look that nicely pairs with your style                                           |  |
| Pro style handle                  | Curved handle in brushed stainless steel brings a modern touch to the kitchen                                     |  |
| Stainless steel interior          | Durable interior ensures long-lasting use                                                                         |  |
| Slide-out nylon coated wire racks | Two easy-gliding racks for easy loading and long-lasting durability                                               |  |