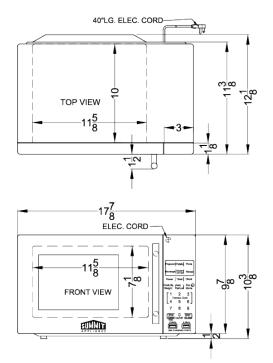

### **SM903BSA Specifications:**

| Overview                   |                                 |
|----------------------------|---------------------------------|
| Height of Cabinet          | 10.38" (26 cm)                  |
| Width                      | 17.88" (45 cm)                  |
| Depth                      | 12.13" (31 cm)                  |
| Depth with Handle          | 13.63" (35 cm)                  |
| Capacity                   | 0.7 cu.ft. (20 L)               |
| Door                       | Black                           |
| Cabinet                    | Black                           |
| US Electrical Safety       | UL                              |
| Canadian Electrical Safety | ULC                             |
| Voltage/Frequency          | 115 V AC/60 Hz                  |
| Weight                     | 35.0 lbs. (16 kg)               |
| Parts & Labor Warranty     | 90 Days                         |
| UPC                        | 761101076065                    |
| Microwave                  |                                 |
| Туре                       | Countertop                      |
| Wattage                    | 700.0                           |
| Controls                   | Digital                         |
| Digital Display            | Yes                             |
| Turntable                  | Yes                             |
| Turntable Diameter         | 9.5" (24 cm)                    |
| Specialized Cooking        | Yes                             |
| Buttons                    |                                 |
|                            | 7.13" (18 cm)                   |
| Buttons                    | 7.13" (18 cm)<br>11.63" (30 cm) |