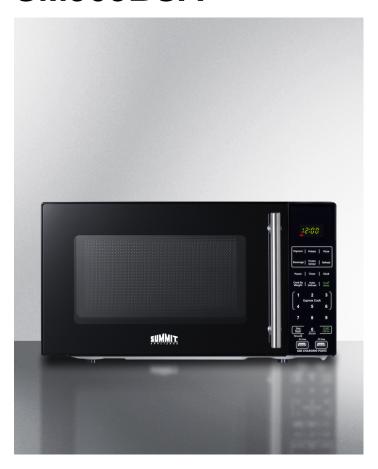

## SUMMIT

# SM903BSA

10.38" x 17.88" x 12.13" (H x W x D)

Countertop microwave in black with USB ports, built-in allocator, and stainless steel handle

#### **Highlights:**

Two USB ports make it easy to charge mobile devices

Built-in allocator allows you to plug an additional appliance directly into the microwave for convenient one-cord use

Safety features include a child lock and smoke alarm with audible and visual warnings