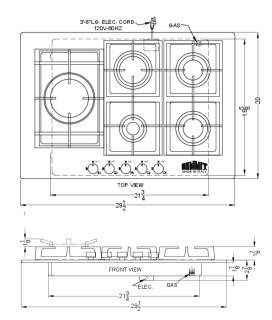

### **GCJ5SSLP Specifications:**

| Overview                                                                                                                                                |                                                                                                              |
|---------------------------------------------------------------------------------------------------------------------------------------------------------|--------------------------------------------------------------------------------------------------------------|
| Nominal Height                                                                                                                                          | 2.88" (7 cm)                                                                                                 |
| Height of Cabinet                                                                                                                                       | 2.88" (7 cm)                                                                                                 |
| Nominal Width                                                                                                                                           | 30.0" (76 cm)                                                                                                |
| Width                                                                                                                                                   | 29.5" (75 cm)                                                                                                |
| Nominal Depth                                                                                                                                           | 20.0" (51 cm)                                                                                                |
| Depth                                                                                                                                                   | 20.0" (51 cm)                                                                                                |
| Cabinet                                                                                                                                                 | Stainless Steel                                                                                              |
| US Electrical Safety                                                                                                                                    | ETL                                                                                                          |
| Canadian Electrical Safety                                                                                                                              | ETL-C                                                                                                        |
| Amps                                                                                                                                                    | 1.0                                                                                                          |
| Voltage/Frequency                                                                                                                                       | 115 V AC/60 Hz                                                                                               |
| Weight                                                                                                                                                  | 30.0 lbs. (14 kg)                                                                                            |
| Parts & Labor Warranty                                                                                                                                  | 1 Year                                                                                                       |
| UPC                                                                                                                                                     | 761101080611                                                                                                 |
|                                                                                                                                                         |                                                                                                              |
| Gas Cooktop                                                                                                                                             |                                                                                                              |
| Gas Cooktop Ignition                                                                                                                                    | Electric                                                                                                     |
| ,                                                                                                                                                       | Electric Pre-set for LP                                                                                      |
| Ignition                                                                                                                                                |                                                                                                              |
| Ignition  LP Convertible                                                                                                                                | Pre-set for LP                                                                                               |
| Ignition  LP Convertible  Number of Burners                                                                                                             | Pre-set for LP                                                                                               |
| Ignition  LP Convertible  Number of Burners  Controls                                                                                                   | Pre-set for LP<br>5<br>Dial                                                                                  |
| Ignition  LP Convertible  Number of Burners  Controls  Surface                                                                                          | Pre-set for LP  5  Dial  Stainless Steel                                                                     |
| Ignition  LP Convertible  Number of Burners  Controls  Surface  Grate Material                                                                          | Pre-set for LP  5  Dial  Stainless Steel  Cast iron                                                          |
| Ignition  LP Convertible  Number of Burners  Controls  Surface  Grate Material  Cutout Width                                                            | Pre-set for LP  5  Dial  Stainless Steel  Cast iron  22.0" (56 cm)                                           |
| Ignition  LP Convertible  Number of Burners  Controls  Surface  Grate Material  Cutout Width  Cutout Depth                                              | Pre-set for LP  5  Dial  Stainless Steel  Cast iron  22.0" (56 cm)  18.88" (48 cm)                           |
| Ignition  LP Convertible  Number of Burners  Controls  Surface  Grate Material  Cutout Width  Cutout Depth  Burner #1 BTU                               | Pre-set for LP  5  Dial  Stainless Steel  Cast iron  22.0" (56 cm)  18.88" (48 cm)  12700.0                  |
| Ignition  LP Convertible  Number of Burners  Controls  Surface  Grate Material  Cutout Width  Cutout Depth  Burner #1 BTU  Burner #2 BTU                | Pre-set for LP  5  Dial  Stainless Steel  Cast iron  22.0" (56 cm)  18.88" (48 cm)  12700.0  10000.0         |
| Ignition  LP Convertible  Number of Burners  Controls  Surface  Grate Material  Cutout Width  Cutout Depth  Burner #1 BTU  Burner #2 BTU  Burner #3 BTU | Pre-set for LP  5  Dial  Stainless Steel  Cast iron  22.0" (56 cm)  18.88" (48 cm)  12700.0  10000.0  3400.0 |