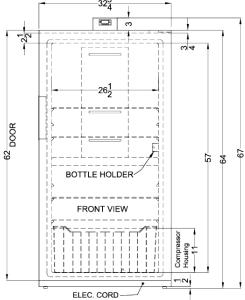

### FFUR19 Specifications:

| Overview                      |                          |  |
|-------------------------------|--------------------------|--|
| Nominal Height                | 67.0" (170 cm)           |  |
| Height of Cabinet             | 67.0" (170 cm)           |  |
| Nominal Width                 | 33.0" (84 cm)            |  |
| Width                         | 32.75" (83 cm)           |  |
| Width with Door Open          | 33.75" (86 cm)           |  |
| Nominal Depth                 | 31.0" (79 cm)            |  |
| Depth                         | 30.25" (77 cm)           |  |
| Depth with door at 90°        | 59.75" (152 cm)          |  |
| Capacity                      | 17.0 cu.ft. (481 L)      |  |
| Defrost Type                  | Frost-<br>Free/Automatic |  |
| Door                          | White                    |  |
| Cabinet                       | White                    |  |
| US Electrical Safety          | ETL                      |  |
| Canadian Electrical<br>Safety | ETL-C                    |  |
| Amps                          | 1.8                      |  |
| Voltage/Frequency             | 115 V AC/60 Hz           |  |
| Weight                        | 227.0 lbs. (103 kg)      |  |
| Parts & Labor Warranty        | 1 Year                   |  |
| Compressor Warranty           | 5 Years                  |  |
| UPC                           | 761101084435             |  |
| Refrigerator Features         |                          |  |
| Door Swing                    | RHD                      |  |
| Reversible                    | No                       |  |
| Crisper Qty                   | 1                        |  |
| Crisper Finish                | Transparent              |  |
| Crisper Cover                 | Wire                     |  |
| Shelf Type                    | Wire                     |  |
| Shelf Qty                     | 4                        |  |
| Full Door Shelf Qty           | 4                        |  |
| Adjustable Shelves            | Yes                      |  |
| Thermostat Type               | Digital                  |  |
| Refrigerant Type              | R600a                    |  |
| Refrigerant Amount            | 2.12oz.                  |  |
| High Side PSI                 | 210.0                    |  |
| Low Side PSI                  | 103.0                    |  |
| Level Legs Qty                | 2                        |  |
| Interior Light                | Yes                      |  |
|                               |                          |  |

| Temperature Range         | 2 to 8°C       |  |
|---------------------------|----------------|--|
| Dimensions                |                |  |
| Interior Height           | 57.0" (145 cm) |  |
| Interior Width            | 26.5" (67 cm)  |  |
| Interior Depth            | 22.5" (57 cm)  |  |
| Compressor Step<br>Height | 11.0" (28 cm)  |  |
| Compressor Step Width     | 26.5" (67 cm)  |  |
| Compressor Step Depth     | 4.0" (10 cm)   |  |