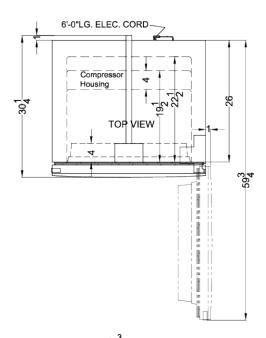

### FFUR19 Specifications:

| Overview                      |                          |  |
|-------------------------------|--------------------------|--|
| Nominal Height                | 67.0" (170 cm)           |  |
| Height of Cabinet             | 67.0" (170 cm)           |  |
| Nominal Width                 | 33.0" (84 cm)            |  |
| Width                         | 32.75" (83 cm)           |  |
| Width with Door Open          | 33.75" (86 cm)           |  |
| Nominal Depth                 | 31.0" (79 cm)            |  |
| Depth                         | 30.25" (77 cm)           |  |
| Depth with door at 90°        | 59.75" (152 cm)          |  |
| Capacity                      | 17.0 cu.ft. (481 L)      |  |
| Defrost Type                  | Frost-<br>Free/Automatic |  |
| Door                          | White                    |  |
| Cabinet                       | White                    |  |
| US Electrical Safety          | ETL                      |  |
| Canadian Electrical<br>Safety | ETL-C                    |  |
| Amps                          | 1.8                      |  |
| Voltage/Frequency             | 115 V AC/60 Hz           |  |
| Weight                        | 227.0 lbs. (103 kg)      |  |
| Parts & Labor Warranty        | 1 Year                   |  |
| Compressor Warranty           | 5 Years                  |  |
| UPC                           | 761101084435             |  |
| Refrigerator Features         |                          |  |
| Door Swing                    | RHD                      |  |
| Reversible                    | No                       |  |
| Crisper Qty                   | 1                        |  |
| Crisper Finish                | Transparent              |  |
| Crisper Cover                 | Wire                     |  |
| Shelf Type                    | Wire                     |  |
| Shelf Qty                     | 4                        |  |
| Full Door Shelf Qty           | 4                        |  |
| Adjustable Shelves            | Yes                      |  |
| Thermostat Type               | Digital                  |  |
| Refrigerant Type              | R600a                    |  |
| Refrigerant Amount            | 2.12oz.                  |  |
| High Side PSI                 | 210.0                    |  |
| Low Side PSI                  | 103.0                    |  |
| Level Legs Qty                | 2                        |  |
| Interior Light                | Yes                      |  |
|                               |                          |  |

| Temperature Range         | 2 to 8°C       |  |
|---------------------------|----------------|--|
| Dimensions                |                |  |
| Interior Height           | 57.0" (145 cm) |  |
| Interior Width            | 26.5" (67 cm)  |  |
| Interior Depth            | 22.5" (57 cm)  |  |
| Compressor Step<br>Height | 11.0" (28 cm)  |  |
| Compressor Step Width     | 26.5" (67 cm)  |  |
| Compressor Step Depth     | 4.0" (10 cm)   |  |