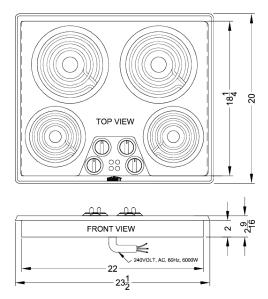

### **CR4SS24 Specifications:**

| Overview                                                                                                                                                                                            |                                                                                                                                 |  |
|-----------------------------------------------------------------------------------------------------------------------------------------------------------------------------------------------------|---------------------------------------------------------------------------------------------------------------------------------|--|
| Nominal Height                                                                                                                                                                                      | 2.56" (7 cm)                                                                                                                    |  |
| Height of Cabinet                                                                                                                                                                                   | 2.56" (7 cm)                                                                                                                    |  |
| Nominal Width                                                                                                                                                                                       | 24.0" (61 cm)                                                                                                                   |  |
| Width                                                                                                                                                                                               | 23.5" (60 cm)                                                                                                                   |  |
| Nominal Depth                                                                                                                                                                                       | 20.0" (51 cm)                                                                                                                   |  |
| Depth                                                                                                                                                                                               | 20.0" (51 cm)                                                                                                                   |  |
| Cabinet                                                                                                                                                                                             | Stainless Steel                                                                                                                 |  |
| US Electrical Safety                                                                                                                                                                                | ETL                                                                                                                             |  |
| Canadian Electrical Safety                                                                                                                                                                          | ETL-C                                                                                                                           |  |
| Amps                                                                                                                                                                                                | 20.0                                                                                                                            |  |
| Voltage/Frequency                                                                                                                                                                                   | 240 V AC/60 Hz                                                                                                                  |  |
| Weight                                                                                                                                                                                              | 18.0 lbs. (8 kg)                                                                                                                |  |
| Parts & Labor Warranty                                                                                                                                                                              | 1 Year                                                                                                                          |  |
| UPC                                                                                                                                                                                                 | 761101066141                                                                                                                    |  |
| Electric Cooktop                                                                                                                                                                                    |                                                                                                                                 |  |
| •                                                                                                                                                                                                   |                                                                                                                                 |  |
| Heating Type                                                                                                                                                                                        | Radiant                                                                                                                         |  |
|                                                                                                                                                                                                     | Radiant<br>Stainless Steel                                                                                                      |  |
| Heating Type                                                                                                                                                                                        |                                                                                                                                 |  |
| Heating Type Surface                                                                                                                                                                                | Stainless Steel                                                                                                                 |  |
| Heating Type Surface Element Type                                                                                                                                                                   | Stainless Steel Coils                                                                                                           |  |
| Heating Type Surface Element Type Number of Elements                                                                                                                                                | Stainless Steel Coils 4                                                                                                         |  |
| Heating Type Surface Element Type Number of Elements Controls                                                                                                                                       | Stainless Steel Coils 4 Dial                                                                                                    |  |
| Heating Type Surface Element Type Number of Elements Controls Countertop Cutout Width                                                                                                               | Stainless Steel  Coils  4  Dial  22.5" (57 cm)                                                                                  |  |
| Heating Type Surface Element Type Number of Elements Controls Countertop Cutout Width Countertop Cutout Depth                                                                                       | Stainless Steel Coils 4 Dial 22.5" (57 cm) 18.5" (47 cm)                                                                        |  |
| Heating Type Surface Element Type Number of Elements Controls Countertop Cutout Width Countertop Cutout Depth Element #1 Size                                                                       | Stainless Steel  Coils  4  Dial  22.5" (57 cm)  18.5" (47 cm)  6.0" (15 cm)                                                     |  |
| Heating Type Surface Element Type Number of Elements Controls Countertop Cutout Width Countertop Cutout Depth Element #1 Size Element #1 Wattage                                                    | Stainless Steel  Coils  4  Dial  22.5" (57 cm)  18.5" (47 cm)  6.0" (15 cm)  1200.0                                             |  |
| Heating Type Surface Element Type Number of Elements Controls Countertop Cutout Width Countertop Cutout Depth Element #1 Size Element #1 Wattage Element #2 Size                                    | Stainless Steel  Coils  4  Dial  22.5" (57 cm)  18.5" (47 cm)  6.0" (15 cm)  1200.0  8.0" (20 cm)                               |  |
| Heating Type Surface Element Type Number of Elements Controls Countertop Cutout Width Countertop Cutout Depth Element #1 Size Element #1 Wattage Element #2 Size Element #2 Wattage                 | Stainless Steel  Coils  4  Dial  22.5" (57 cm)  18.5" (47 cm)  6.0" (15 cm)  1200.0  8.0" (20 cm)  1800.0                       |  |
| Heating Type Surface Element Type Number of Elements Controls Countertop Cutout Width Countertop Cutout Depth Element #1 Size Element #1 Wattage Element #2 Size Element #2 Wattage Element #3 Size | Stainless Steel  Coils  4  Dial  22.5" (57 cm)  18.5" (47 cm)  6.0" (15 cm)  1200.0  8.0" (20 cm)  1800.0  8.0" (20 cm)         |  |
| Heating Type Surface Element Type Number of Elements Controls Countertop Cutout Width Countertop Cutout Depth Element #1 Size Element #2 Size Element #2 Wattage Element #3 Size Element #3 Wattage | Stainless Steel  Coils  4  Dial  22.5" (57 cm)  18.5" (47 cm)  6.0" (15 cm)  1200.0  8.0" (20 cm)  1800.0  8.0" (20 cm)  1800.0 |  |