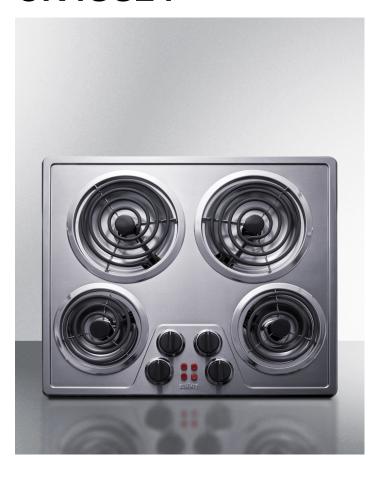

# **CR4SS24**

2.56" x 23.5" x 20" (H x W x D)

24" wide 208-240V electric cooktop with four coil elements and stainless steel finish

#### **Highlights:**

Classic coil elements offer easy use and lasting durability

24" wide for smaller kitchen spaces

Stainless steel finish brings a professional look to a classic cooktop design

#### **Product Features:**

| Stainless steel finish      | Surface is made from stainless steel for an attractive and easy to clean look                                |
|-----------------------------|--------------------------------------------------------------------------------------------------------------|
| 2 1800W elements            | 8" elements located in the rear to accommodate large pots and pans                                           |
| 2 1200W elements            | Front elements features a 6" diameter to handle most standard cooking applications                           |
| Upfront controls            | Easily accessible controls allow you to adjust your cooking without reaching over burners                    |
| Black matte finish on knobs | Attractive style offers a modern complement to the brushed stainless steel cooktop finish                    |
| Removable chrome drip bowls | Drip pans help to contain spills and can be removed for easy cleaning                                        |
| ADA compliant design        | Upfront controls and easy-to-operate knobs offer easier accessibility                                        |
| Push-to-turn controls       | Prevents accidents by requiring a small amount of force to turn on cooktop heat                              |
| Indicator lights            | Individual lights for each burner allow you to easily see which zone is in use for added safety when cooking |