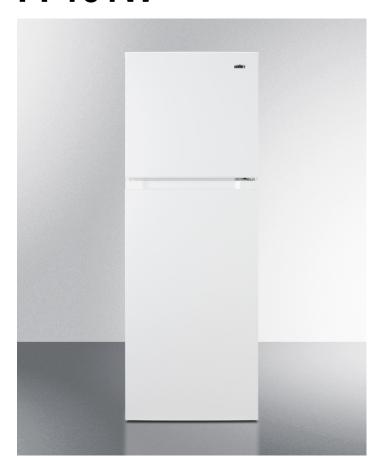

# **FF101W**

60.63" x 21.5" x 27.38" (H x W x D)

Two-door frost-free refrigerator-freezer with user-reversible doors and digital controls in a classic white finish

#### Highlights:

Unique size packs full capacity storage in a slim-fitting design

True frost-free operation saves you maintenance by preventing icy buildup

User-reversible door swing for added flexibility

#### **Product Features:**

| Slim-fitting design         | Full storage capacity in a slim 21.5" wide design                                                                          |  |
|-----------------------------|----------------------------------------------------------------------------------------------------------------------------|--|
| Large capacity              | Large capacity with spacious 10.1 cu.ft. interior                                                                          |  |
| Adjustable glass shelves    | Two spill-proof shelves made from solid safety glass offer convenient and flexible storage in the refrigerator compartment |  |
| Frost-free operation        | No-frost convenience for reduced user maintenance                                                                          |  |
| Door storage                | Door shelves in both the refrigerator and freezer compartments offer convenient storage                                    |  |
| Fruit and vegetable crisper | Get the longest life and best taste out of produce by storing it in a convenient slide drawer                              |  |
| Full freezer shelf          | Removable wire shelf included to accommodate a variety of sizes inside the top freezer compartment                         |  |
| LED lighting                | Automatically illuminates when you open the door of the fresh food section                                                 |  |
| Adjustable thermostat       | Digital thermostat located inside, with five temperature settings, offers easy temperature management                      |  |