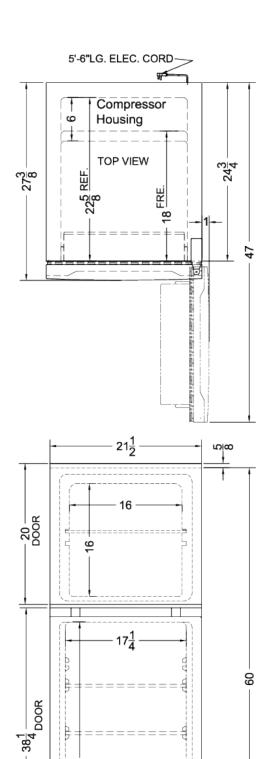

### FF101W Specifications:

| Overview                                                                                                                                                                                                                       |                                                                              |  |
|--------------------------------------------------------------------------------------------------------------------------------------------------------------------------------------------------------------------------------|------------------------------------------------------------------------------|--|
| Height of Cabinet                                                                                                                                                                                                              | 60.0" (152 cm)                                                               |  |
| Height to Hinge Cap                                                                                                                                                                                                            | 60.63" (154 cm)                                                              |  |
| Width                                                                                                                                                                                                                          | 21.5" (55 cm)                                                                |  |
| Width with Door Open                                                                                                                                                                                                           | 22.5" (57 cm)                                                                |  |
| Depth                                                                                                                                                                                                                          | 27.38" (70 cm)                                                               |  |
| Depth with door at 90°                                                                                                                                                                                                         | 47.0" (119 cm)                                                               |  |
| Capacity                                                                                                                                                                                                                       | 10.1 cu.ft. (286<br>L)                                                       |  |
| Defrost Type                                                                                                                                                                                                                   | Frost-Free                                                                   |  |
| Door                                                                                                                                                                                                                           | White                                                                        |  |
| Cabinet                                                                                                                                                                                                                        | White                                                                        |  |
| US Electrical Safety                                                                                                                                                                                                           | CSA                                                                          |  |
| Canadian Electrical Safety                                                                                                                                                                                                     | CSA-C                                                                        |  |
| Energy Usage/Year                                                                                                                                                                                                              | 331.0kWh/year                                                                |  |
| Amps                                                                                                                                                                                                                           | 1.1                                                                          |  |
| Voltage/Frequency                                                                                                                                                                                                              | 115 V AC/60 Hz                                                               |  |
| Weight                                                                                                                                                                                                                         | 106.0 lbs. (48<br>kg)                                                        |  |
| Parts & Labor Warranty                                                                                                                                                                                                         | 1 Year                                                                       |  |
| Compressor Warranty                                                                                                                                                                                                            | 5 Years                                                                      |  |
| UPC                                                                                                                                                                                                                            | 761101076430                                                                 |  |
| Refrigerator-Freezer                                                                                                                                                                                                           |                                                                              |  |
| Door Swing                                                                                                                                                                                                                     | RHD                                                                          |  |
| Reversible                                                                                                                                                                                                                     | Yes                                                                          |  |
| Adjustable Shelves                                                                                                                                                                                                             |                                                                              |  |
| 7 tajaotabio Onorvoo                                                                                                                                                                                                           | Yes                                                                          |  |
| Crisper Qty                                                                                                                                                                                                                    | Yes 1                                                                        |  |
|                                                                                                                                                                                                                                |                                                                              |  |
| Crisper Qty                                                                                                                                                                                                                    | 1                                                                            |  |
| Crisper Qty Crisper Finish                                                                                                                                                                                                     | 1<br>Transparent                                                             |  |
| Crisper Qty Crisper Finish Crisper Cover                                                                                                                                                                                       | 1<br>Transparent<br>Glass                                                    |  |
| Crisper Qty Crisper Finish Crisper Cover Interior Light Refrigerator - Interior                                                                                                                                                | Transparent Glass Yes                                                        |  |
| Crisper Qty Crisper Finish Crisper Cover Interior Light Refrigerator - Interior Height                                                                                                                                         | Transparent Glass Yes 35.0" (89 cm)                                          |  |
| Crisper Qty Crisper Finish Crisper Cover Interior Light Refrigerator - Interior Height Refrigerator - Interior Width                                                                                                           | 1 Transparent Glass Yes 35.0" (89 cm) 17.25" (44 cm)                         |  |
| Crisper Qty Crisper Finish Crisper Cover Interior Light Refrigerator - Interior Height Refrigerator - Interior Width Refrigerator - Interior Depth                                                                             | 1 Transparent Glass Yes 35.0" (89 cm) 17.25" (44 cm) 22.63" (57 cm)          |  |
| Crisper Qty Crisper Finish Crisper Cover Interior Light Refrigerator - Interior Height Refrigerator - Interior Width Refrigerator - Interior Depth Refrigerator - Shelf Type                                                   | 1 Transparent Glass Yes 35.0" (89 cm) 17.25" (44 cm) 22.63" (57 cm) Glass    |  |
| Crisper Qty Crisper Finish Crisper Cover Interior Light Refrigerator - Interior Height Refrigerator - Interior Width Refrigerator - Interior Depth Refrigerator - Shelf Type Refrigerator - Shelf Qty Refrigerator - Full Door | 1 Transparent Glass Yes 35.0" (89 cm)  17.25" (44 cm) 22.63" (57 cm) Glass 3 |  |

| 18.0" (46 cm)  |
|----------------|
| Wire           |
| 1              |
| 2              |
| Yes            |
| Digital        |
| Interior       |
| R600a          |
| 1.34 oz.       |
| 245.0          |
| 110.0          |
| 2              |
| 10.0" (25 cm)  |
| 17.25" (44 cm) |
| 6.0" (15 cm)   |
| 33.2 dB        |
|                |