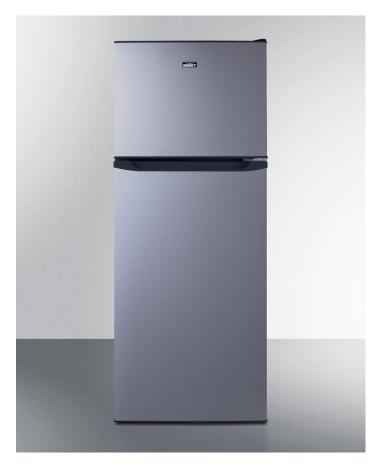

# **FF1293SSIM**

65" x 23.5" x 27.63" (H x W x D)

24" wide 12 cu.ft. frost-free refrigerator-freezer in a stainless steel look with factory installed icemaker

#### **Product Features:**

| Refrigerator-Freezer       | Slim-fitting frost-free refrigerator ideal for apartments and other small kitchens                            |  |
|----------------------------|---------------------------------------------------------------------------------------------------------------|--|
| Frost-free operation       | No-frost convenience for reduced user maintenance                                                             |  |
| Large capacity             | 12 cu.ft. interior to meet all your storage needs                                                             |  |
| Thin-line design           | Limited space is no problem for our thin-line models, designed specifically for those hard-to-fit spots       |  |
| Factory installed icemaker | Forget the plastic trays and enjoy the convenience of ready-made ice in your freezer                          |  |
| Adjustable glass shelves   | Rearrange your refrigerator space to accommodate all shapes and sizes or remove shelves for a simple clean-up |  |
| Door storage               | Store tall bottles and condiments right on the door for convenient access                                     |  |
| Gallon door storage        | Door shelf can hold a gallon container                                                                        |  |
| Crisper drawer             | Get the longest life and best taste out of produce by storing it in a convenient slide drawer                 |  |