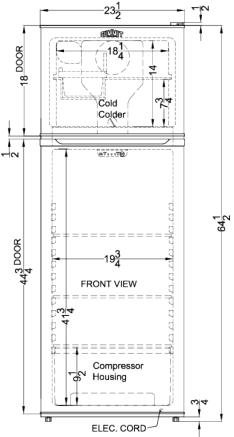

### FF1293SSIM Specifications:

| Overview                                                                                                                                                                                                                       |                                                                              |  |  |
|--------------------------------------------------------------------------------------------------------------------------------------------------------------------------------------------------------------------------------|------------------------------------------------------------------------------|--|--|
| Height of Cabinet                                                                                                                                                                                                              | 64.5" (164 cm)                                                               |  |  |
| Height to Hinge Cap                                                                                                                                                                                                            | 65.0" (165 cm)                                                               |  |  |
| Width                                                                                                                                                                                                                          | 23.5" (60 cm)                                                                |  |  |
| Width with Door Open                                                                                                                                                                                                           | 24.25" (62 cm)                                                               |  |  |
| Depth                                                                                                                                                                                                                          | 27.63" (70 cm)                                                               |  |  |
| Depth with door at 90°                                                                                                                                                                                                         | 49.38" (125 cm)                                                              |  |  |
| Capacity                                                                                                                                                                                                                       | 12.0 cu.ft. (340<br>L)                                                       |  |  |
| Defrost Type                                                                                                                                                                                                                   | Frost-Free                                                                   |  |  |
| Door                                                                                                                                                                                                                           | Stainless Look                                                               |  |  |
| Cabinet                                                                                                                                                                                                                        | Black                                                                        |  |  |
| US Electrical Safety                                                                                                                                                                                                           | UL                                                                           |  |  |
| Canadian Electrical Safety                                                                                                                                                                                                     | ULC                                                                          |  |  |
| Energy Usage/Year                                                                                                                                                                                                              | 428.0kWh/year                                                                |  |  |
| Amps                                                                                                                                                                                                                           | 1.2                                                                          |  |  |
| Voltage/Frequency                                                                                                                                                                                                              | 115 V AC/60 Hz                                                               |  |  |
| Weight                                                                                                                                                                                                                         | 146.0 lbs. (66<br>kg)                                                        |  |  |
| Parts & Labor Warranty                                                                                                                                                                                                         | 1 Year                                                                       |  |  |
| Compressor Warranty                                                                                                                                                                                                            | 5 Years                                                                      |  |  |
| UPC                                                                                                                                                                                                                            | 761101078557                                                                 |  |  |
| Refrigerator-Freezer                                                                                                                                                                                                           |                                                                              |  |  |
| Door Swing                                                                                                                                                                                                                     | RHD                                                                          |  |  |
| Reversible                                                                                                                                                                                                                     | Yes                                                                          |  |  |
|                                                                                                                                                                                                                                |                                                                              |  |  |
| Adjustable Shelves                                                                                                                                                                                                             | Yes                                                                          |  |  |
| Adjustable Shelves Crisper Qty                                                                                                                                                                                                 | Yes 1                                                                        |  |  |
|                                                                                                                                                                                                                                |                                                                              |  |  |
| Crisper Qty                                                                                                                                                                                                                    | 1                                                                            |  |  |
| Crisper Qty Crisper Finish                                                                                                                                                                                                     | 1<br>Transparent                                                             |  |  |
| Crisper Qty Crisper Finish Crisper Cover                                                                                                                                                                                       | Transparent Glass                                                            |  |  |
| Crisper Qty Crisper Finish Crisper Cover Interior Light Refrigerator - Interior                                                                                                                                                | Transparent Glass Yes                                                        |  |  |
| Crisper Qty Crisper Finish Crisper Cover Interior Light Refrigerator - Interior Height                                                                                                                                         | Transparent Glass Yes 41.75" (106 cm)                                        |  |  |
| Crisper Qty Crisper Finish Crisper Cover Interior Light Refrigerator - Interior Height Refrigerator - Interior Width                                                                                                           | 1 Transparent Glass Yes 41.75" (106 cm) 19.75" (50 cm)                       |  |  |
| Crisper Qty Crisper Finish Crisper Cover Interior Light Refrigerator - Interior Height Refrigerator - Interior Width Refrigerator - Interior Depth                                                                             | 1 Transparent Glass Yes 41.75" (106 cm) 19.75" (50 cm) 22.5" (57 cm)         |  |  |
| Crisper Qty Crisper Finish Crisper Cover Interior Light Refrigerator - Interior Height Refrigerator - Interior Width Refrigerator - Interior Depth Refrigerator - Shelf Type                                                   | 1 Transparent Glass Yes 41.75" (106 cm) 19.75" (50 cm) 22.5" (57 cm) Glass   |  |  |
| Crisper Qty Crisper Finish Crisper Cover Interior Light Refrigerator - Interior Height Refrigerator - Interior Width Refrigerator - Interior Depth Refrigerator - Shelf Type Refrigerator - Shelf Qty Refrigerator - Full Door | 1 Transparent Glass Yes 41.75" (106 cm) 19.75" (50 cm) 22.5" (57 cm) Glass 3 |  |  |

| Freezer - Interior Height   | 14.0" (36 cm)  |
|-----------------------------|----------------|
| Freezer - Interior Width    | 18.25" (46 cm) |
| Freezer - Interior Depth    | 19.0" (48 cm)  |
| Freezer - Shelf Type        | Wire           |
| Freezer - Shelf Qty         | 1              |
| Freezer - Full Door Shelves | 2              |
| Gallon Door Storage         | Yes            |
| Thermostat Type             | Digital + Dial |
| Fan Type                    | Interior       |
| Refrigerant Type            | R600a          |
| Refrigerant Amount          | 1.41 oz.       |
| High Side PSI               | 320.0          |
| Low Side PSI                | 120.0          |
| Level Legs                  | 2              |
| Compressor Step Height      | 9.5" (24 cm)   |
| Compressor Step Width       | 19.75" (50 cm) |
| Compressor Step Depth       | 7.0" (18 cm)   |
|                             |                |