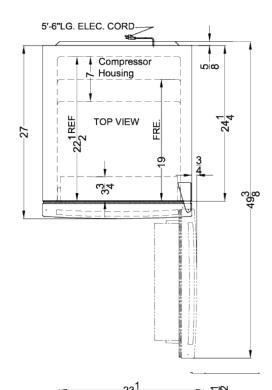

### FF1293SSIM Specifications:

| Overview                                                                                                                                                                                                                       |                                                                              |  |  |
|--------------------------------------------------------------------------------------------------------------------------------------------------------------------------------------------------------------------------------|------------------------------------------------------------------------------|--|--|
| Height of Cabinet                                                                                                                                                                                                              | 64.5" (164 cm)                                                               |  |  |
| Height to Hinge Cap                                                                                                                                                                                                            | 65.0" (165 cm)                                                               |  |  |
| Width                                                                                                                                                                                                                          | 23.5" (60 cm)                                                                |  |  |
| Width with Door Open                                                                                                                                                                                                           | 24.25" (62 cm)                                                               |  |  |
| Depth                                                                                                                                                                                                                          | 27.63" (70 cm)                                                               |  |  |
| Depth with door at 90°                                                                                                                                                                                                         | 49.38" (125 cm)                                                              |  |  |
| Capacity                                                                                                                                                                                                                       | 12.0 cu.ft. (340<br>L)                                                       |  |  |
| Defrost Type                                                                                                                                                                                                                   | Frost-Free                                                                   |  |  |
| Door                                                                                                                                                                                                                           | Stainless Look                                                               |  |  |
| Cabinet                                                                                                                                                                                                                        | Black                                                                        |  |  |
| US Electrical Safety                                                                                                                                                                                                           | UL                                                                           |  |  |
| Canadian Electrical Safety                                                                                                                                                                                                     | ULC                                                                          |  |  |
| Energy Usage/Year                                                                                                                                                                                                              | 428.0kWh/year                                                                |  |  |
| Amps                                                                                                                                                                                                                           | 1.2                                                                          |  |  |
| Voltage/Frequency                                                                                                                                                                                                              | 115 V AC/60 Hz                                                               |  |  |
| Weight                                                                                                                                                                                                                         | 146.0 lbs. (66<br>kg)                                                        |  |  |
| Parts & Labor Warranty                                                                                                                                                                                                         | 1 Year                                                                       |  |  |
| Compressor Warranty                                                                                                                                                                                                            | 5 Years                                                                      |  |  |
| UPC                                                                                                                                                                                                                            | 761101078557                                                                 |  |  |
| Refrigerator-Freezer                                                                                                                                                                                                           |                                                                              |  |  |
| Door Swing                                                                                                                                                                                                                     | RHD                                                                          |  |  |
| Reversible                                                                                                                                                                                                                     | Yes                                                                          |  |  |
|                                                                                                                                                                                                                                |                                                                              |  |  |
| Adjustable Shelves                                                                                                                                                                                                             | Yes                                                                          |  |  |
| Adjustable Shelves Crisper Qty                                                                                                                                                                                                 | Yes 1                                                                        |  |  |
|                                                                                                                                                                                                                                |                                                                              |  |  |
| Crisper Qty                                                                                                                                                                                                                    | 1                                                                            |  |  |
| Crisper Qty Crisper Finish                                                                                                                                                                                                     | 1<br>Transparent                                                             |  |  |
| Crisper Qty Crisper Finish Crisper Cover                                                                                                                                                                                       | Transparent Glass                                                            |  |  |
| Crisper Qty Crisper Finish Crisper Cover Interior Light Refrigerator - Interior                                                                                                                                                | Transparent Glass Yes                                                        |  |  |
| Crisper Qty Crisper Finish Crisper Cover Interior Light Refrigerator - Interior Height                                                                                                                                         | Transparent Glass Yes 41.75" (106 cm)                                        |  |  |
| Crisper Qty Crisper Finish Crisper Cover Interior Light Refrigerator - Interior Height Refrigerator - Interior Width                                                                                                           | 1 Transparent Glass Yes 41.75" (106 cm) 19.75" (50 cm)                       |  |  |
| Crisper Qty Crisper Finish Crisper Cover Interior Light Refrigerator - Interior Height Refrigerator - Interior Width Refrigerator - Interior Depth                                                                             | 1 Transparent Glass Yes 41.75" (106 cm) 19.75" (50 cm) 22.5" (57 cm)         |  |  |
| Crisper Qty Crisper Finish Crisper Cover Interior Light Refrigerator - Interior Height Refrigerator - Interior Width Refrigerator - Interior Depth Refrigerator - Shelf Type                                                   | 1 Transparent Glass Yes 41.75" (106 cm) 19.75" (50 cm) 22.5" (57 cm) Glass   |  |  |
| Crisper Qty Crisper Finish Crisper Cover Interior Light Refrigerator - Interior Height Refrigerator - Interior Width Refrigerator - Interior Depth Refrigerator - Shelf Type Refrigerator - Shelf Qty Refrigerator - Full Door | 1 Transparent Glass Yes 41.75" (106 cm) 19.75" (50 cm) 22.5" (57 cm) Glass 3 |  |  |

| Freezer - Interior Height   | 14.0" (36 cm)  |
|-----------------------------|----------------|
| Freezer - Interior Width    | 18.25" (46 cm) |
| Freezer - Interior Depth    | 19.0" (48 cm)  |
| Freezer - Shelf Type        | Wire           |
| Freezer - Shelf Qty         | 1              |
| Freezer - Full Door Shelves | 2              |
| Gallon Door Storage         | Yes            |
| Thermostat Type             | Digital + Dial |
| Fan Type                    | Interior       |
| Refrigerant Type            | R600a          |
| Refrigerant Amount          | 1.41 oz.       |
| High Side PSI               | 320.0          |
| Low Side PSI                | 120.0          |
| Level Legs                  | 2              |
| Compressor Step Height      | 9.5" (24 cm)   |
| Compressor Step Width       | 19.75" (50 cm) |
| Compressor Step Depth       | 7.0" (18 cm)   |
|                             |                |