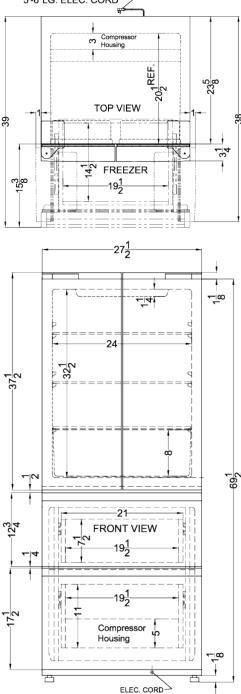

### FDRD152PL Specifications:

| Overview                          |                          |
|-----------------------------------|--------------------------|
| Nominal Height                    | 70.0" (178 cm)           |
| Height of Cabinet                 | 69.5" (177 cm)           |
| Height to Hinge Cap               | 70.63" (179 cm)          |
| Nominal Width                     | 28.0" (71 cm)            |
| Width                             | 27.5" (70 cm)            |
| Width with Door Open              | 29.5" (75 cm)            |
| Nominal Depth                     | 27.0" (69 cm)            |
| Depth                             | 26.88" (68 cm)           |
| Depth with door at 90°            | 39.0" (99 cm)            |
| Capacity                          | 14.8 cu.ft. (419 L)      |
| Defrost Type                      | Frost-<br>Free/Automatic |
| Door                              | Stainless Look           |
| Cabinet                           | Gray                     |
| US Electrical Safety              | CSA                      |
| Canadian Electrical Safety        | CSA-C                    |
| Energy Usage/Year                 | 483.0kWh/year            |
| Amps                              | 1.7                      |
| Voltage/Frequency                 | 115 V AC/60 Hz           |
| Weight                            | 189.0 lbs. (86 kg)       |
| Parts & Labor Warranty            | 1 Year                   |
| Compressor Warranty               | 5 Years                  |
| UPC                               | 761101079394             |
| Refrigerator-Freezer              |                          |
| Door Swing                        | French                   |
| Adjustable Shelves                | Yes                      |
| Crisper Qty                       | 1                        |
| Crisper Finish                    | Transparent              |
| Crisper Cover                     | Glass                    |
| Interior Light                    | Yes                      |
| Refrigerator - Interior<br>Height | 32.5" (83 cm)            |
| Refrigerator - Interior<br>Width  | 24.0" (61 cm)            |
| Refrigerator - Interior<br>Depth  | 20.5" (52 cm)            |
| Refrigerator - Capacity           | 9.5 cu.ft                |
| Refrigerator - Shelf Type         | Glass                    |
| Refrigerator - Shelf Qty          | 2                        |
|                                   |                          |

| Refrigerator - Temperature<br>Range $34^{\circ}$ to $46^{\circ}$ F<br>RangeFreezer - Interior Width $19.5"$ (50 cm)Freezer - Interior Depth $14.5"$ (37 cm)Freezer - Capacity $5.3$ cu.ftFreezer - Shelf TypeDrawersThermostat TypeDigitalFan TypeInteriorRefrigerant TypeR600aRefrigerant Amount $2.2$ oz.High Side PSI250.0Low Side PSI88.0Level Legs2Freezer - Temperature<br>Range $-6^{\circ}$ to $6^{\circ}$ F<br>RangeInterior Height - Drawer 1 $11.0"$ (28 cm)Interior Depth - Drawer 1 $14.5"$ (37 cm)Interior Height - Drawer 1 $14.5"$ (37 cm)Interior Height - Drawer 2 $7.5"$ (19 cm) | Refrigerator - Half Door<br>Shelves | 6             |
|-----------------------------------------------------------------------------------------------------------------------------------------------------------------------------------------------------------------------------------------------------------------------------------------------------------------------------------------------------------------------------------------------------------------------------------------------------------------------------------------------------------------------------------------------------------------------------------------------------|-------------------------------------|---------------|
| Freezer - Interior Depth14.5" (37 cm)Freezer - Capacity5.3 cu.ftFreezer - Shelf TypeDrawersThermostat TypeDigitalFan TypeInteriorRefrigerant TypeR600aRefrigerant Amount2.2 oz.High Side PSI250.0Low Side PSI88.0Level Legs2Freezer - Temperature<br>Range-6° to 6°FInterior Height - Drawer 111.0" (28 cm)Interior Depth - Drawer 114.5" (37 cm)Interior Height - Drawer 27.5" (19 cm)                                                                                                                                                                                                             | <b>a</b> 1                          | 34º to 46ºF   |
| Freezer - Capacity5.3 cu.ftFreezer - Shelf TypeDrawersThermostat TypeDigitalFan TypeInteriorRefrigerant TypeR600aRefrigerant Amount2.2 oz.High Side PSI250.0Low Side PSI88.0Level Legs2Freezer - Temperature<br>Range-6° to 6°FInterior Height - Drawer 111.0" (28 cm)Interior Depth - Drawer 114.5" (37 cm)Interior Height - Drawer 27.5" (19 cm)                                                                                                                                                                                                                                                  | Freezer - Interior Width            | 19.5" (50 cm) |
| Freezer - Shelf TypeDrawersThermostat TypeDigitalFan TypeInteriorRefrigerant TypeR600aRefrigerant Amount2.2 oz.High Side PSI250.0Low Side PSI88.0Level Legs2Freezer - Temperature<br>Range-6° to 6°FInterior Height - Drawer 111.0" (28 cm)Interior Depth - Drawer 114.5" (37 cm)Interior Height - Drawer 27.5" (19 cm)                                                                                                                                                                                                                                                                             | Freezer - Interior Depth            | 14.5" (37 cm) |
| Thermostat TypeDigitalFan TypeInteriorRefrigerant TypeR600aRefrigerant Amount2.2 oz.High Side PSI250.0Low Side PSI88.0Level Legs2Freezer - Temperature<br>Range-6° to 6°FInterior Height - Drawer 111.0" (28 cm)Interior Depth - Drawer 114.5" (37 cm)Interior Height - Drawer 27.5" (19 cm)                                                                                                                                                                                                                                                                                                        | Freezer - Capacity                  | 5.3 cu.ft     |
| Fan TypeInteriorRefrigerant TypeR600aRefrigerant Amount2.2 oz.High Side PSI250.0Low Side PSI88.0Level Legs2Freezer - Temperature<br>Range-6° to 6°FInterior Height - Drawer 111.0" (28 cm)Interior Depth - Drawer 114.5" (37 cm)Interior Height - Drawer 27.5" (19 cm)                                                                                                                                                                                                                                                                                                                              | Freezer - Shelf Type                | Drawers       |
| Refrigerant TypeR600aRefrigerant Amount2.2 oz.High Side PSI250.0Low Side PSI88.0Level Legs2Freezer - Temperature<br>Range-6° to 6°FInterior Height - Drawer 111.0" (28 cm)Interior Depth - Drawer 119.5" (50 cm)Interior Height - Drawer 27.5" (19 cm)                                                                                                                                                                                                                                                                                                                                              | Thermostat Type                     | Digital       |
| Refrigerant Amount2.2 oz.High Side PSI250.0Low Side PSI88.0Level Legs2Freezer - Temperature<br>Range-6° to 6°FInterior Height - Drawer 111.0" (28 cm)Interior Width - Drawer 119.5" (50 cm)Interior Depth - Drawer 114.5" (37 cm)Interior Height - Drawer 27.5" (19 cm)                                                                                                                                                                                                                                                                                                                             | Fan Type                            | Interior      |
| High Side PSI250.0Low Side PSI88.0Level Legs2Freezer - Temperature<br>Range-6° to 6°FInterior Height - Drawer 111.0" (28 cm)Interior Width - Drawer 119.5" (50 cm)Interior Depth - Drawer 114.5" (37 cm)Interior Height - Drawer 27.5" (19 cm)                                                                                                                                                                                                                                                                                                                                                      | Refrigerant Type                    | R600a         |
| Low Side PSI88.0Level Legs2Freezer - Temperature<br>Range-6° to 6°FInterior Height - Drawer 111.0" (28 cm)Interior Width - Drawer 119.5" (50 cm)Interior Depth - Drawer 114.5" (37 cm)Interior Height - Drawer 27.5" (19 cm)                                                                                                                                                                                                                                                                                                                                                                        | Refrigerant Amount                  | 2.2 oz.       |
| Level Legs2Freezer - Temperature<br>Range-6° to 6°FInterior Height - Drawer 111.0" (28 cm)Interior Width - Drawer 119.5" (50 cm)Interior Depth - Drawer 114.5" (37 cm)Interior Height - Drawer 27.5" (19 cm)                                                                                                                                                                                                                                                                                                                                                                                        | High Side PSI                       | 250.0         |
| Freezer - Temperature<br>Range-6° to 6°FInterior Height - Drawer 111.0" (28 cm)Interior Width - Drawer 119.5" (50 cm)Interior Depth - Drawer 114.5" (37 cm)Interior Height - Drawer 27.5" (19 cm)                                                                                                                                                                                                                                                                                                                                                                                                   | Low Side PSI                        | 88.0          |
| RangeInterior Height - Drawer 111.0" (28 cm)Interior Width - Drawer 119.5" (50 cm)Interior Depth - Drawer 114.5" (37 cm)Interior Height - Drawer 27.5" (19 cm)                                                                                                                                                                                                                                                                                                                                                                                                                                      | Level Legs                          | 2             |
| Interior Width - Drawer 1 19.5" (50 cm)   Interior Depth - Drawer 1 14.5" (37 cm)   Interior Height - Drawer 2 7.5" (19 cm)                                                                                                                                                                                                                                                                                                                                                                                                                                                                         | •                                   | -6º to 6ºF    |
| Interior Depth - Drawer 114.5" (37 cm)Interior Height - Drawer 27.5" (19 cm)                                                                                                                                                                                                                                                                                                                                                                                                                                                                                                                        | Interior Height - Drawer 1          | 11.0" (28 cm) |
| Interior Height - Drawer 2 7.5" (19 cm)                                                                                                                                                                                                                                                                                                                                                                                                                                                                                                                                                             | Interior Width - Drawer 1           | 19.5" (50 cm) |
|                                                                                                                                                                                                                                                                                                                                                                                                                                                                                                                                                                                                     | Interior Depth - Drawer 1           | 14.5" (37 cm) |
|                                                                                                                                                                                                                                                                                                                                                                                                                                                                                                                                                                                                     | Interior Height - Drawer 2          | 7.5" (19 cm)  |
| Interior Width - Drawer 2 19.5" (50 cm)                                                                                                                                                                                                                                                                                                                                                                                                                                                                                                                                                             | Interior Width - Drawer 2           | 19.5" (50 cm) |
| Interior Depth - Drawer 2 14.5" (37 cm)                                                                                                                                                                                                                                                                                                                                                                                                                                                                                                                                                             | Interior Depth - Drawer 2           | 14.5" (37 cm) |
| Compressor Step Height 5.0" (13 cm)                                                                                                                                                                                                                                                                                                                                                                                                                                                                                                                                                                 | Compressor Step Height              | 5.0" (13 cm)  |
| Compressor Step Width 19.5" (50 cm)                                                                                                                                                                                                                                                                                                                                                                                                                                                                                                                                                                 | Compressor Step Width               | 19.5" (50 cm) |
| Compressor Step Depth 3.0" (8 cm)                                                                                                                                                                                                                                                                                                                                                                                                                                                                                                                                                                   | Compressor Step Depth               | 3.0" (8 cm)   |
| Sound Level 32.7 dB                                                                                                                                                                                                                                                                                                                                                                                                                                                                                                                                                                                 | Sound Level                         | 32.7 dB       |