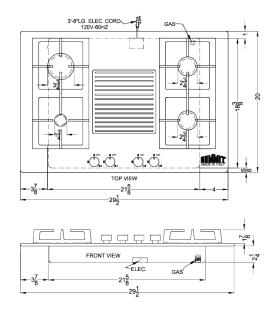

### **GC432B Specifications:**

| Nominal Height         2.88" (7 cm)           Height of Cabinet         2.88" (7 cm)           Nominal Width         30.0" (76 cm)           Width         29.5" (75 cm)           Nominal Depth         20.0" (51 cm)           Depth         20.0" (51 cm)           Cabinet         Black           US Electrical Safety         ETL           Canadian Electrical Safety         ETL-C           Amps         1.0           Voltage/Frequency         115 V AC/60 Hz           Weight         25.0 lbs. (11 kg)           Parts & Labor Warranty         1 Year           UPC         761101078571           Gas Cooktop         Ignition           LP Convertible         Yes           Number of Burners         4           Controls         Dial           Surface         Metal           Grate Material         Cast Iron           Cutout Width         21.75" (55 cm)           Cutout Depth         18.88" (48 cm)           Burner #1 BTU         6000.0           Burner #3 BTU         6000.0 |                                                                                                     |                                                                         |
|---------------------------------------------------------------------------------------------------------------------------------------------------------------------------------------------------------------------------------------------------------------------------------------------------------------------------------------------------------------------------------------------------------------------------------------------------------------------------------------------------------------------------------------------------------------------------------------------------------------------------------------------------------------------------------------------------------------------------------------------------------------------------------------------------------------------------------------------------------------------------------------------------------------------------------------------------------------------------------------------------------------|-----------------------------------------------------------------------------------------------------|-------------------------------------------------------------------------|
| Nominal Width         30.0" (76 cm)           Width         29.5" (75 cm)           Nominal Depth         20.0" (51 cm)           Depth         20.0" (51 cm)           Cabinet         Black           US Electrical Safety         ETL           Canadian Electrical Safety         ETL-C           Amps         1.0           Voltage/Frequency         115 V AC/60 Hz           Weight         25.0 lbs. (11 kg)           Parts & Labor Warranty         1 Year           UPC         761101078571           Gas Cooktop         Ignition           LP Convertible         Yes           Number of Burners         4           Controls         Dial           Surface         Metal           Grate Material         Cast Iron           Cutout Width         21.75" (55 cm)           Cutout Depth         18.88" (48 cm)           Burner #1 BTU         10000.0           Burner #2 BTU         6000.0                                                                                               | Nominal Height                                                                                      | 2.88" (7 cm)                                                            |
| Width         29.5" (75 cm)           Nominal Depth         20.0" (51 cm)           Depth         20.0" (51 cm)           Cabinet         Black           US Electrical Safety         ETL           Canadian Electrical Safety         ETL-C           Amps         1.0           Voltage/Frequency         115 V AC/60 Hz           Weight         25.0 lbs. (11 kg)           Parts & Labor Warranty         1 Year           UPC         761101078571           Gas Cooktop         Ignition           LP Convertible         Yes           Number of Burners         4           Controls         Dial           Surface         Metal           Grate Material         Cast Iron           Cutout Width         21.75" (55 cm)           Cutout Depth         18.88" (48 cm)           Burner #1 BTU         10000.0           Burner #2 BTU         6000.0                                                                                                                                             | Height of Cabinet                                                                                   | 2.88" (7 cm)                                                            |
| Nominal Depth         20.0" (51 cm)           Depth         20.0" (51 cm)           Cabinet         Black           US Electrical Safety         ETL           Canadian Electrical Safety         ETL-C           Amps         1.0           Voltage/Frequency         115 V AC/60 Hz           Weight         25.0 lbs. (11 kg)           Parts & Labor Warranty         1 Year           UPC         761101078571           Gas Cooktop         Ignition           LP Convertible         Yes           Number of Burners         4           Controls         Dial           Surface         Metal           Grate Material         Cast Iron           Cutout Width         21.75" (55 cm)           Cutout Depth         18.88" (48 cm)           Burner #1 BTU         10000.0           Burner #2 BTU         6000.0                                                                                                                                                                                   | Nominal Width                                                                                       | 30.0" (76 cm)                                                           |
| Depth         20.0" (51 cm)           Cabinet         Black           US Electrical Safety         ETL           Canadian Electrical Safety         ETL-C           Amps         1.0           Voltage/Frequency         115 V AC/60 Hz           Weight         25.0 lbs. (11 kg)           Parts & Labor Warranty         1 Year           UPC         761101078571           Gas Cooktop         Ignition           LP Convertible         Yes           Number of Burners         4           Controls         Dial           Surface         Metal           Grate Material         Cast Iron           Cutout Width         21.75" (55 cm)           Cutout Depth         18.88" (48 cm)           Burner #1 BTU         10000.0           Burner #2 BTU         6000.0                                                                                                                                                                                                                                 | Width                                                                                               | 29.5" (75 cm)                                                           |
| Cabinet         Black           US Electrical Safety         ETL           Canadian Electrical Safety         ETL-C           Amps         1.0           Voltage/Frequency         115 V AC/60 Hz           Weight         25.0 lbs. (11 kg)           Parts & Labor Warranty         1 Year           UPC         761101078571           Gas Cooktop         Ignition           LP Convertible         Yes           Number of Burners         4           Controls         Dial           Surface         Metal           Grate Material         Cast Iron           Cutout Width         21.75" (55 cm)           Cutout Depth         18.88" (48 cm)           Burner #1 BTU         10000.0           Burner #2 BTU         6000.0                                                                                                                                                                                                                                                                       | Nominal Depth                                                                                       | 20.0" (51 cm)                                                           |
| US Electrical Safety ETL  Canadian Electrical Safety ETL-C  Amps 1.0  Voltage/Frequency 115 V AC/60 Hz  Weight 25.0 lbs. (11 kg)  Parts & Labor Warranty 1 Year  UPC 761101078571  Gas Cooktop  Ignition Spark  LP Convertible Yes  Number of Burners 4  Controls Dial  Surface Metal  Grate Material Cast Iron  Cutout Width 21.75" (55 cm)  Cutout Depth 18.88" (48 cm)  Burner #1 BTU 10000.0  Burner #2 BTU 6000.0                                                                                                                                                                                                                                                                                                                                                                                                                                                                                                                                                                                        | Depth                                                                                               | 20.0" (51 cm)                                                           |
| Canadian Electrical Safety         ETL-C           Amps         1.0           Voltage/Frequency         115 V AC/60 Hz           Weight         25.0 lbs. (11 kg)           Parts & Labor Warranty         1 Year           UPC         761101078571           Gas Cooktop         Ignition           LP Convertible         Yes           Number of Burners         4           Controls         Dial           Surface         Metal           Grate Material         Cast Iron           Cutout Width         21.75" (55 cm)           Cutout Depth         18.88" (48 cm)           Burner #1 BTU         10000.0           Burner #2 BTU         6000.0                                                                                                                                                                                                                                                                                                                                                  | Cabinet                                                                                             | Black                                                                   |
| Amps         1.0           Voltage/Frequency         115 V AC/60 Hz           Weight         25.0 lbs. (11 kg)           Parts & Labor Warranty         1 Year           UPC         761101078571           Gas Cooktop         Ignition           Ignition         Spark           LP Convertible         Yes           Number of Burners         4           Controls         Dial           Surface         Metal           Grate Material         Cast Iron           Cutout Width         21.75" (55 cm)           Cutout Depth         18.88" (48 cm)           Burner #1 BTU         10000.0           Burner #2 BTU         6000.0                                                                                                                                                                                                                                                                                                                                                                    | US Electrical Safety                                                                                | ETL                                                                     |
| Voltage/Frequency         115 V AC/60 Hz           Weight         25.0 lbs. (11 kg)           Parts & Labor Warranty         1 Year           UPC         761101078571           Gas Cooktop         Ignition         Spark           LP Convertible         Yes           Number of Burners         4           Controls         Dial           Surface         Metal           Grate Material         Cast Iron           Cutout Width         21.75" (55 cm)           Cutout Depth         18.88" (48 cm)           Burner #1 BTU         10000.0           Burner #2 BTU         6000.0                                                                                                                                                                                                                                                                                                                                                                                                                  | Canadian Electrical Safety                                                                          | ETL-C                                                                   |
| Weight         25.0 lbs. (11 kg)           Parts & Labor Warranty         1 Year           UPC         761101078571           Gas Cooktop           Ignition         Spark           LP Convertible         Yes           Number of Burners         4           Controls         Dial           Surface         Metal           Grate Material         Cast Iron           Cutout Width         21.75" (55 cm)           Cutout Depth         18.88" (48 cm)           Burner #1 BTU         10000.0           Burner #2 BTU         6000.0                                                                                                                                                                                                                                                                                                                                                                                                                                                                   | Amps                                                                                                | 1.0                                                                     |
| Parts & Labor Warranty         1 Year           UPC         761101078571           Gas Cooktop           Ignition         Spark           LP Convertible         Yes           Number of Burners         4           Controls         Dial           Surface         Metal           Grate Material         Cast Iron           Cutout Width         21.75" (55 cm)           Cutout Depth         18.88" (48 cm)           Burner #1 BTU         10000.0           Burner #2 BTU         6000.0                                                                                                                                                                                                                                                                                                                                                                                                                                                                                                              | Voltage/Frequency                                                                                   | 115 V AC/60 Hz                                                          |
| UPC         761101078571           Gas Cooktop           Ignition         Spark           LP Convertible         Yes           Number of Burners         4           Controls         Dial           Surface         Metal           Grate Material         Cast Iron           Cutout Width         21.75" (55 cm)           Cutout Depth         18.88" (48 cm)           Burner #1 BTU         10000.0           Burner #2 BTU         6000.0                                                                                                                                                                                                                                                                                                                                                                                                                                                                                                                                                              | Weight                                                                                              | 25.0 lbs. (11 kg)                                                       |
| Gas CooktopIgnitionSparkLP ConvertibleYesNumber of Burners4ControlsDialSurfaceMetalGrate MaterialCast IronCutout Width21.75" (55 cm)Cutout Depth18.88" (48 cm)Burner #1 BTU10000.0Burner #2 BTU6000.0                                                                                                                                                                                                                                                                                                                                                                                                                                                                                                                                                                                                                                                                                                                                                                                                         | Parts & Labor Warranty                                                                              | 1 Year                                                                  |
| Ignition Spark LP Convertible Yes Number of Burners 4 Controls Dial Surface Metal Grate Material Cast Iron Cutout Width 21.75" (55 cm) Cutout Depth 18.88" (48 cm) Burner #1 BTU 10000.0 Burner #2 BTU 6000.0                                                                                                                                                                                                                                                                                                                                                                                                                                                                                                                                                                                                                                                                                                                                                                                                 | UPC                                                                                                 | 761101078571                                                            |
| LP Convertible         Yes           Number of Burners         4           Controls         Dial           Surface         Metal           Grate Material         Cast Iron           Cutout Width         21.75" (55 cm)           Cutout Depth         18.88" (48 cm)           Burner #1 BTU         10000.0           Burner #2 BTU         6000.0                                                                                                                                                                                                                                                                                                                                                                                                                                                                                                                                                                                                                                                        | Gas Cooktop                                                                                         |                                                                         |
| Number of Burners         4           Controls         Dial           Surface         Metal           Grate Material         Cast Iron           Cutout Width         21.75" (55 cm)           Cutout Depth         18.88" (48 cm)           Burner #1 BTU         10000.0           Burner #2 BTU         6000.0                                                                                                                                                                                                                                                                                                                                                                                                                                                                                                                                                                                                                                                                                             | Ignition                                                                                            | Spark                                                                   |
| Controls         Dial           Surface         Metal           Grate Material         Cast Iron           Cutout Width         21.75" (55 cm)           Cutout Depth         18.88" (48 cm)           Burner #1 BTU         10000.0           Burner #2 BTU         6000.0                                                                                                                                                                                                                                                                                                                                                                                                                                                                                                                                                                                                                                                                                                                                   | LP Convertible                                                                                      | Yes                                                                     |
| Surface         Metal           Grate Material         Cast Iron           Cutout Width         21.75" (55 cm)           Cutout Depth         18.88" (48 cm)           Burner #1 BTU         10000.0           Burner #2 BTU         6000.0                                                                                                                                                                                                                                                                                                                                                                                                                                                                                                                                                                                                                                                                                                                                                                   |                                                                                                     |                                                                         |
| Grate Material         Cast Iron           Cutout Width         21.75" (55 cm)           Cutout Depth         18.88" (48 cm)           Burner #1 BTU         10000.0           Burner #2 BTU         6000.0                                                                                                                                                                                                                                                                                                                                                                                                                                                                                                                                                                                                                                                                                                                                                                                                   | Number of Burners                                                                                   | 4                                                                       |
| Cutout Width         21.75" (55 cm)           Cutout Depth         18.88" (48 cm)           Burner #1 BTU         10000.0           Burner #2 BTU         6000.0                                                                                                                                                                                                                                                                                                                                                                                                                                                                                                                                                                                                                                                                                                                                                                                                                                              |                                                                                                     | •                                                                       |
| Cutout Depth         18.88" (48 cm)           Burner #1 BTU         10000.0           Burner #2 BTU         6000.0                                                                                                                                                                                                                                                                                                                                                                                                                                                                                                                                                                                                                                                                                                                                                                                                                                                                                            | Controls                                                                                            | Dial                                                                    |
| Burner #1 BTU 10000.0 Burner #2 BTU 6000.0                                                                                                                                                                                                                                                                                                                                                                                                                                                                                                                                                                                                                                                                                                                                                                                                                                                                                                                                                                    | Controls Surface                                                                                    | Dial<br>Metal                                                           |
| Burner #2 BTU 6000.0                                                                                                                                                                                                                                                                                                                                                                                                                                                                                                                                                                                                                                                                                                                                                                                                                                                                                                                                                                                          | Controls Surface Grate Material                                                                     | Dial<br>Metal<br>Cast Iron                                              |
|                                                                                                                                                                                                                                                                                                                                                                                                                                                                                                                                                                                                                                                                                                                                                                                                                                                                                                                                                                                                               | Controls Surface Grate Material Cutout Width                                                        | Dial Metal Cast Iron 21.75" (55 cm)                                     |
| Burner #3 BTU 6000.0                                                                                                                                                                                                                                                                                                                                                                                                                                                                                                                                                                                                                                                                                                                                                                                                                                                                                                                                                                                          | Controls Surface Grate Material Cutout Width Cutout Depth                                           | Dial  Metal  Cast Iron  21.75" (55 cm)  18.88" (48 cm)                  |
|                                                                                                                                                                                                                                                                                                                                                                                                                                                                                                                                                                                                                                                                                                                                                                                                                                                                                                                                                                                                               | Controls Surface Grate Material Cutout Width Cutout Depth Burner #1 BTU                             | Dial  Metal  Cast Iron  21.75" (55 cm)  18.88" (48 cm)  10000.0         |
| Burner #4 BTU 3400.0                                                                                                                                                                                                                                                                                                                                                                                                                                                                                                                                                                                                                                                                                                                                                                                                                                                                                                                                                                                          | Controls Surface Grate Material Cutout Width Cutout Depth Burner #1 BTU Burner #2 BTU               | Dial  Metal  Cast Iron  21.75" (55 cm)  18.88" (48 cm)  10000.0  6000.0 |
| Power Cord Included Yes                                                                                                                                                                                                                                                                                                                                                                                                                                                                                                                                                                                                                                                                                                                                                                                                                                                                                                                                                                                       | Controls Surface Grate Material Cutout Width Cutout Depth Burner #1 BTU Burner #2 BTU Burner #3 BTU | Dial  Metal  Cast Iron  21.75" (55 cm)  18.88" (48 cm)  10000.0  6000.0 |