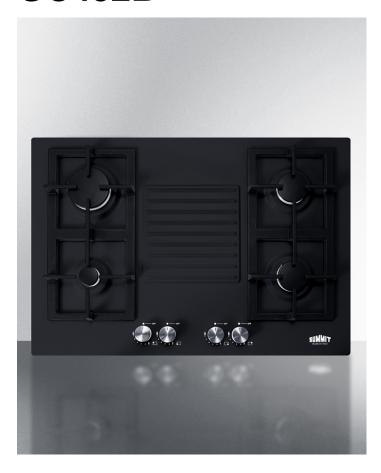

# **GC432B**

2.88" x 29.5" x 20" (H x W x D)

30" wide 4-burner gas cooktop made in Italy with sealed burners, continuous cast iron grates, LP conversion kit, and black matte finish

#### **Highlights:**

Made in Italy

4 sealed burners provide optimal heating options in a modern design

Continuous cast iron grates offer easy use of the multiple burners

#### **Product Features:**

| Sealed burners                      | Quality burners by Defendi with cast iron caps ensure lasting durability and easier cleanup                                                                         |  |
|-------------------------------------|---------------------------------------------------------------------------------------------------------------------------------------------------------------------|--|
| Steel surface in black matte finish | Durable cooktop surface features a unique black finish in matte style                                                                                               |  |
| Continuous cast iron grates         | Solid cast iron construction to support heavy cookware, with a continuous design that makes it easy to move pots to a different burner                              |  |
| Designer knobs                      | Heavy duty brass and aluminum knobs in a round design and steel finish for a modern look                                                                            |  |
| Push-to-turn knobs                  | Safety feature requires you to turn the knob to the "full-on" position before pushing down, waiting for the ignition, and adjusting to your preferred heating level |  |
| LP conversion kit included          | Convert operation from natural gas to propane with the included kit                                                                                                 |  |
| Rapid burner                        | Upper-left burner offers 10,000 BTU for cooking larger dishes                                                                                                       |  |
| Semi-rapid burner                   | Two right-side burners produce 6,000 BTU to accommodate most cooking needs                                                                                          |  |
| Auxiliary burner                    | Bottom-left 3,400 BTU burner allows for precision in heating or cooking dishes that require low heat                                                                |  |