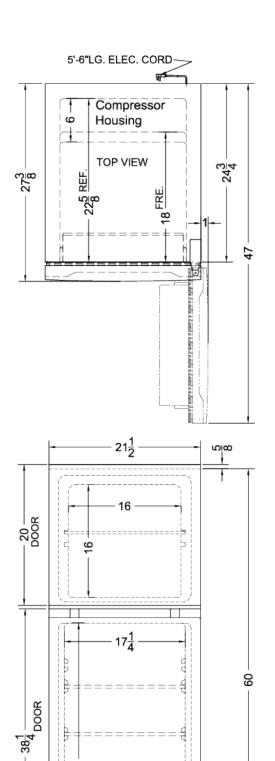

### **FF102PL Specifications:**

| Overview                                                                                                                                                                                                                                  |                                                                                     |
|-------------------------------------------------------------------------------------------------------------------------------------------------------------------------------------------------------------------------------------------|-------------------------------------------------------------------------------------|
| Height of Cabinet                                                                                                                                                                                                                         | 60.0" (152 cm)                                                                      |
| Height to Hinge Cap                                                                                                                                                                                                                       | 60.63" (154 cm)                                                                     |
| Width                                                                                                                                                                                                                                     | 21.5" (55 cm)                                                                       |
| Width with Door Open                                                                                                                                                                                                                      | 22.5" (57 cm)                                                                       |
| Depth                                                                                                                                                                                                                                     | 27.38" (70 cm)                                                                      |
| Depth with door at 90°                                                                                                                                                                                                                    | 47.0" (119 cm)                                                                      |
| Capacity                                                                                                                                                                                                                                  | 10.1 cu.ft. (286<br>L)                                                              |
| Defrost Type                                                                                                                                                                                                                              | Frost-Free                                                                          |
| Door                                                                                                                                                                                                                                      | Stainless Look                                                                      |
| Cabinet                                                                                                                                                                                                                                   | Black                                                                               |
| US Electrical Safety                                                                                                                                                                                                                      | CSA                                                                                 |
| Canadian Electrical Safety                                                                                                                                                                                                                | CSA-C                                                                               |
| Energy Usage/Year                                                                                                                                                                                                                         | 331.0kWh/year                                                                       |
| Amps                                                                                                                                                                                                                                      | 1.1                                                                                 |
| Voltage/Frequency                                                                                                                                                                                                                         | 115 V AC/60 Hz                                                                      |
| Weight                                                                                                                                                                                                                                    | 106.0 lbs. (48<br>kg)                                                               |
| Parts & Labor Warranty                                                                                                                                                                                                                    | 1 Year                                                                              |
| Compressor Warranty                                                                                                                                                                                                                       | 5 Years                                                                             |
| UPC                                                                                                                                                                                                                                       | 761101076447                                                                        |
| Refrigerator-Freezer                                                                                                                                                                                                                      |                                                                                     |
| Refrigerator-Freezer                                                                                                                                                                                                                      |                                                                                     |
| Door Swing                                                                                                                                                                                                                                | RHD                                                                                 |
|                                                                                                                                                                                                                                           | RHD<br>Yes                                                                          |
| Door Swing                                                                                                                                                                                                                                |                                                                                     |
| Door Swing Reversible                                                                                                                                                                                                                     | Yes                                                                                 |
| Door Swing Reversible Adjustable Shelves                                                                                                                                                                                                  | Yes<br>Yes                                                                          |
| Door Swing Reversible Adjustable Shelves Crisper Qty                                                                                                                                                                                      | Yes<br>Yes<br>1                                                                     |
| Door Swing Reversible Adjustable Shelves Crisper Qty Crisper Finish                                                                                                                                                                       | Yes Yes 1 Transparent                                                               |
| Door Swing Reversible Adjustable Shelves Crisper Qty Crisper Finish Crisper Cover                                                                                                                                                         | Yes Yes 1 Transparent Glass                                                         |
| Door Swing Reversible Adjustable Shelves Crisper Qty Crisper Finish Crisper Cover Interior Light Refrigerator - Interior                                                                                                                  | Yes Yes 1 Transparent Glass Yes                                                     |
| Door Swing Reversible Adjustable Shelves Crisper Qty Crisper Finish Crisper Cover Interior Light Refrigerator - Interior Height                                                                                                           | Yes Yes 1 Transparent Glass Yes 35.0" (89 cm)                                       |
| Door Swing Reversible Adjustable Shelves Crisper Qty Crisper Finish Crisper Cover Interior Light Refrigerator - Interior Height Refrigerator - Interior Width                                                                             | Yes Yes 1 Transparent Glass Yes 35.0" (89 cm) 17.25" (44 cm)                        |
| Door Swing Reversible Adjustable Shelves Crisper Qty Crisper Finish Crisper Cover Interior Light Refrigerator - Interior Height Refrigerator - Interior Width Refrigerator - Interior Depth                                               | Yes Yes 1 Transparent Glass Yes 35.0" (89 cm) 17.25" (44 cm) 22.63" (57 cm)         |
| Door Swing Reversible Adjustable Shelves Crisper Qty Crisper Finish Crisper Cover Interior Light Refrigerator - Interior Height Refrigerator - Interior Width Refrigerator - Interior Depth Refrigerator - Shelf Type                     | Yes Yes 1 Transparent Glass Yes 35.0" (89 cm) 17.25" (44 cm) 22.63" (57 cm) Glass   |
| Door Swing Reversible Adjustable Shelves Crisper Qty Crisper Finish Crisper Cover Interior Light Refrigerator - Interior Height Refrigerator - Interior Width Refrigerator - Shelf Type Refrigerator - Shelf Qty Refrigerator - Full Door | Yes Yes 1 Transparent Glass Yes 35.0" (89 cm) 17.25" (44 cm) 22.63" (57 cm) Glass 3 |

| Freezer - Interior Depth    | 18.0" (46 cm)  |
|-----------------------------|----------------|
| Freezer - Shelf Type        | Wire           |
| Freezer - Shelf Qty         | 1              |
| Freezer - Full Door Shelves | 2              |
| Gallon Door Storage         | Yes            |
| Thermostat Type             | Digital        |
| Fan Type                    | Interior       |
| Refrigerant Type            | R600a          |
| Refrigerant Amount          | 1.34 oz.       |
| High Side PSI               | 245.0          |
| Low Side PSI                | 110.0          |
| Level Legs                  | 2              |
| Compressor Step Height      | 10.0" (25 cm)  |
| Compressor Step Width       | 17.25" (44 cm) |
| Compressor Step Depth       | 6.0" (15 cm)   |
|                             |                |

ä

FRONT VIEW

ELEC. CORD

Compressor P Housing