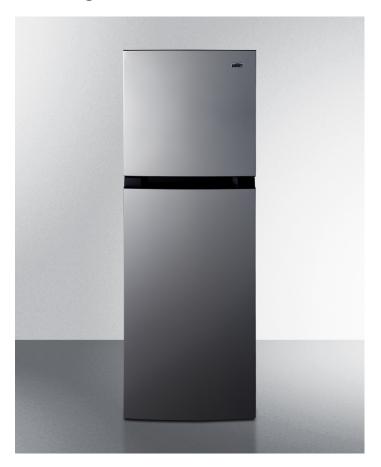

# FF102PL

60.63" x 21.5" x 27.38" (H x W x D)

Two-door 10.1 cu.ft. frost-free refrigerator-freezer with user-reversible fingerprint-free stainless steel look doors and digital controls

### **Highlights:**

Unique size packs over 10 cu.ft. capacity storage in a slimfitting design

Fingerprint resistant finish offers the look of stainless steel without the constant cleanup

User-reversible door swing for added flexibility