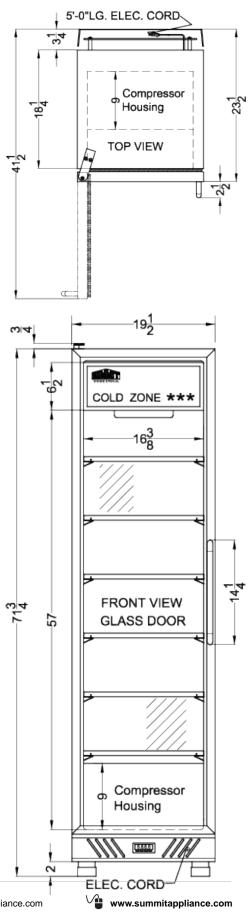

## **SCR1105LH Specifications:**

| Overview                                                                                                                                                             |                                                                     |  |  |
|----------------------------------------------------------------------------------------------------------------------------------------------------------------------|---------------------------------------------------------------------|--|--|
| Height of Cabinet                                                                                                                                                    | 71.75" (182 cm)                                                     |  |  |
| Height to Hinge Cap                                                                                                                                                  | 72.5" (184 cm)                                                      |  |  |
| Width                                                                                                                                                                | 19.5" (50 cm)                                                       |  |  |
| Depth                                                                                                                                                                | 23.5" (60 cm)                                                       |  |  |
| Depth with Handle                                                                                                                                                    | 26.0" (66 cm)                                                       |  |  |
| Depth with door at 90°                                                                                                                                               | 41.5" (105 cm)                                                      |  |  |
| Capacity                                                                                                                                                             | 9.9 cu.ft. (280 L)                                                  |  |  |
| Defrost Type                                                                                                                                                         | Automatic                                                           |  |  |
| Door                                                                                                                                                                 | Glass                                                               |  |  |
| Cabinet                                                                                                                                                              | Stainless Steel                                                     |  |  |
| US Electrical Safety                                                                                                                                                 | ETL                                                                 |  |  |
| Canadian Electrical<br>Safety                                                                                                                                        | ETL-C                                                               |  |  |
| Sanitation                                                                                                                                                           | ETL-S                                                               |  |  |
| Amps                                                                                                                                                                 | 2.6                                                                 |  |  |
| Voltage/Frequency                                                                                                                                                    | 115 V AC/60 Hz                                                      |  |  |
| Weight                                                                                                                                                               | 165.0 lbs. (75 kg)                                                  |  |  |
| Parts & Labor Warranty                                                                                                                                               | 1 Year                                                              |  |  |
| Compressor Warranty                                                                                                                                                  | 5 Years                                                             |  |  |
| UPC                                                                                                                                                                  | 761101076140                                                        |  |  |
| Refrigerator Features                                                                                                                                                |                                                                     |  |  |
| Door Swing                                                                                                                                                           | LHD                                                                 |  |  |
| Reversible                                                                                                                                                           | No                                                                  |  |  |
|                                                                                                                                                                      |                                                                     |  |  |
| Shelf Type                                                                                                                                                           | Plastic                                                             |  |  |
| Shelf Type<br>Shelf Qty                                                                                                                                              | Plastic 7                                                           |  |  |
| ·                                                                                                                                                                    |                                                                     |  |  |
| Shelf Qty                                                                                                                                                            | 7                                                                   |  |  |
| Shelf Qty Adjustable Shelves                                                                                                                                         | 7<br>Yes                                                            |  |  |
| Shelf Qty Adjustable Shelves Thermostat Type                                                                                                                         | 7<br>Yes<br>Digital                                                 |  |  |
| Shelf Qty Adjustable Shelves Thermostat Type Fan Type                                                                                                                | 7<br>Yes<br>Digital<br>Interior                                     |  |  |
| Shelf Qty Adjustable Shelves Thermostat Type Fan Type Refrigerant Type                                                                                               | 7 Yes Digital Interior R290a                                        |  |  |
| Shelf Qty Adjustable Shelves Thermostat Type Fan Type Refrigerant Type Refrigerant Amount                                                                            | 7 Yes Digital Interior R290a 1.58oz.                                |  |  |
| Shelf Qty Adjustable Shelves Thermostat Type Fan Type Refrigerant Type Refrigerant Amount High Side PSI                                                              | 7 Yes Digital Interior R290a 1.58oz. 245.0                          |  |  |
| Shelf Qty Adjustable Shelves Thermostat Type Fan Type Refrigerant Type Refrigerant Amount High Side PSI Low Side PSI                                                 | 7 Yes Digital Interior R290a 1.58oz. 245.0 130.0                    |  |  |
| Shelf Qty Adjustable Shelves Thermostat Type Fan Type Refrigerant Type Refrigerant Amount High Side PSI Low Side PSI Level Legs Qty                                  | 7 Yes Digital Interior R290a 1.58oz. 245.0 130.0                    |  |  |
| Shelf Qty Adjustable Shelves Thermostat Type Fan Type Refrigerant Type Refrigerant Amount High Side PSI Low Side PSI Level Legs Qty Interior Light                   | 7 Yes Digital Interior R290a 1.58oz. 245.0 130.0 4 Yes              |  |  |
| Shelf Qty Adjustable Shelves Thermostat Type Fan Type Refrigerant Type Refrigerant Amount High Side PSI Low Side PSI Level Legs Qty Interior Light Temperature Range | 7 Yes Digital Interior R290a 1.58oz. 245.0 130.0 4 Yes 36°F to 43°F |  |  |

| Interior Width         | 16.38" (42 cm) |
|------------------------|----------------|
| Interior Depth         | 15.0" (38 cm)  |
| Compressor Step Height | 9.0" (23 cm)   |
| Compressor Step Width  | 16.38" (42 cm) |
| Compressor Step Depth  | 9.0" (23 cm)   |