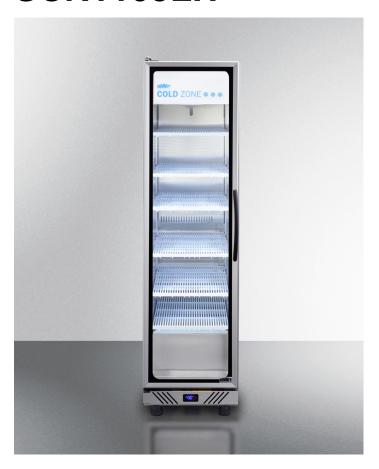

## SCR1105LH

72.5" x 19.5" x 23.5" (H x W x D)

Commercial beverage merchandiser designed for the display and refrigeration of beverages and sealed food, with 9.9 cu.ft. capacity, SS interior, self-closing door, and a digital thermostat

## **Highlights:**

Commercially listed to NSF-7 standards for use in foodservice establishments

Full display all the way down to the floor

Self-closing door is ideal for busy commercial settings

## **Product Features:**

| Commercially listed             | ETL-S listed to NSF standards and approved to UL-471 electrical standard for commercial use                            |  |
|---------------------------------|------------------------------------------------------------------------------------------------------------------------|--|
| Double pane tempered glass door | Heat-safe glass door offers full display all the way down to the floor                                                 |  |
| Stainless steel interior        | Walls are constructed from stainless steel for added durability and easy cleanup                                       |  |
| Self-closing door               | Door will automatically close when left ajar, preventing items from accidentally being exposed to ambient temperatures |  |
| LED lighting                    | LED lighting on both sides and backlit header panel illuminate the interior for easy viewing                           |  |
| Digital thermostat              | Electronic controls for precise temperature management                                                                 |  |
| Large capacity                  | Generous 9.9 cu.ft. interior provides users with spacious storage                                                      |  |
| Cantilevered shelving           | Adjustable shelving accommodates virtually any size with convenient cantilevered system                                |  |
| 7 plastic, perforated shelves   | Six adjustable full and one removable half shelf accommodate a variety of sizes inside the 9.9 cu.ft. interior         |  |