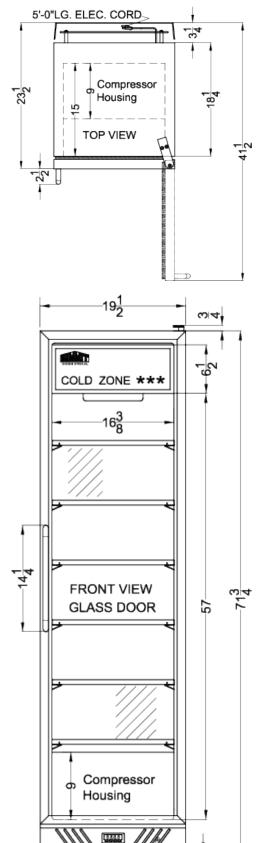

## SCR1104RH Specifications:

| Height of Cabinet         71.75" (182 cm)           Height to Hinge Cap         72.5" (184 cm)           Width         19.5" (50 cm)           Depth         23.5" (60 cm)           Depth with Handle         26.0" (66 cm)           Depth with door at 90°         41.5" (105 cm)           Capacity         9.9 cu.ft. (280 L)           Defrost Type         Automatic           Door         Glass           Cabinet         Stainless Steel           US Electrical Safety         ETL           Canadian Electrical         ETL-C           Safety         2.6           Voltage/Frequency         115 V AC/60 Hz           Weight         165.0 lbs. (75 kg)           Parts & Labor Warranty         1 Year           Compressor Warranty         5 Years           UPC         761101076133           Refrigerator Features         No           Shelf Type         Plastic           Shelf Qty         7           Adjustable Shelves         Yes           Thermostat Type         Interior           Refrigerant Amount         1.5802.           High Side PSI         245.0           Low Side PSI         130.0           Level Legs Qty | Overview                                                                                              |                                   |
|-----------------------------------------------------------------------------------------------------------------------------------------------------------------------------------------------------------------------------------------------------------------------------------------------------------------------------------------------------------------------------------------------------------------------------------------------------------------------------------------------------------------------------------------------------------------------------------------------------------------------------------------------------------------------------------------------------------------------------------------------------------------------------------------------------------------------------------------------------------------------------------------------------------------------------------------------------------------------------------------------------------------------------------------------------------------------------------------------------------------------------------------------------------|-------------------------------------------------------------------------------------------------------|-----------------------------------|
| Width19.5" (50 cm)Depth23.5" (60 cm)Depth with Handle26.0" (66 cm)Depth with door at 90°41.5" (105 cm)Capacity9.9 cu.ft. (280 L)Defrost TypeAutomaticDoorGlassCabinetStainless SteelUS Electrical SafetyETLCanadian ElectricalETL-CSafetySanitationSanitationETL-SAmps2.6Voltage/Frequency115 V AC/60 HzWeight165.0 lbs. (75 kg)Parts & Labor Warranty1 YearCompressor Warranty5 YearsUPC761101076133Refrigerator FeaturesNoShelf TypePlasticShelf Qty7Adjustable ShelvesYesThermostat TypeInteriorRefrigerant Amount1.58oz.High Side PSI245.0Low Side PSI130.0Level Legs Qty4Interior LightYesTemperature Range36°F to 43°FSound Level59.1 dBDimensions59.1 dB                                                                                                                                                                                                                                                                                                                                                                                                                                                                                           | Height of Cabinet                                                                                     | 71.75" (182 cm)                   |
| InternInternDepth23.5" (60 cm)Depth with Handle26.0" (66 cm)Depth with door at 90°41.5" (105 cm)Capacity9.9 cu.ft. (280 L)Defrost TypeAutomaticDoorGlassCabinetStainless SteelUS Electrical SafetyETLCanadian ElectricalETL-CSafety3anitationPartsAlbor WarrantyVoltage/Frequency115 V AC/60 HzWeight165.0 lbs. (75 kg)Parts & Labor Warranty1 YearCompressor Warranty5 YearsUPC761101076133Refrigerator FeaturesNoDoor SwingRHDReversibleNoShelf Qty7Adjustable ShelvesYesThermostat TypeDigitalFan TypeInteriorRefrigerant Amount1.58oz.High Side PSI245.0Low Side PSI130.0Level Legs Qty4Interior LightYesTemperature Range36°F to 43°FSound Level59.1 dBDimensions59.1 dB                                                                                                                                                                                                                                                                                                                                                                                                                                                                             | Height to Hinge Cap                                                                                   | 72.5" (184 cm)                    |
| Depth with Handle26.0" (66 cm)Depth with door at 90°41.5" (105 cm)Capacity9.9 cu.ft. (280 L)Defrost TypeAutomaticDoorGlassCabinetStainless SteelUS Electrical SafetyETLCanadian Electrical<br>SafetyETL-CSanitationETL-SAmps2.6Voltage/Frequency115 V AC/60 HzWeight165.0 lbs. (75 kg)Parts & Labor Warranty1 YearCompressor Warranty5 YearsUPC761101076133Refrigerator FeaturesNoDoor SwingRHDReversibleNoShelf TypePlasticShelf Qty7Adjustable ShelvesYesThermostat TypeDigitalFan Type115.00.0Level Legs Qty4Interior LightYesTemperature Range36°F to 43°FSound Level59.1 dBDimensions100                                                                                                                                                                                                                                                                                                                                                                                                                                                                                                                                                             | Width                                                                                                 | 19.5" (50 cm)                     |
| Depth with door at 90°41.5" (105 cm)Capacity9.9 cu.ft. (280 L)Defrost TypeAutomaticDoorGlassCabinetStainless SteelUS Electrical SafetyETLCanadian ElectricalETL-CSafetySanitationSanitationETL-SAmps2.6Voltage/Frequency115 V AC/60 HzWeight165.0 lbs. (75 kg)Parts & Labor Warranty1 YearCompressor Warranty5 YearsUPC761101076133Refrigerator FeaturesNoDoor SwingRHDReversibleNoShelf TypePlasticShelf Qty7Adjustable ShelvesYesThermostat TypeInteriorRefrigerant Amount1.58oz.High Side PSI245.0Low Side PSI130.0Level Legs Qty4Interior LightYesTemperature Range36°F to 43°FSound Level59.1 dBDimensions59.1 dB                                                                                                                                                                                                                                                                                                                                                                                                                                                                                                                                    | Depth                                                                                                 | 23.5" (60 cm)                     |
| Capacity9.9 cu.ft. (280 L)Defrost TypeAutomaticDoorGlassCabinetStainless SteelUS Electrical SafetyETLCanadian ElectricalETL-CSafetySanitationSanitationETL-SAmps2.6Voltage/Frequency115 V AC/60 HzWeight165.0 lbs. (75 kg)Parts & Labor Warranty1 YearCompressor Warranty5 YearsUPC761101076133Refrigerator FeaturesNoDoor SwingRHDReversibleNoShelf TypePlasticShelf Qty7Adjustable ShelvesYesThermostat TypeDigitalFan TypeInteriorRefrigerant Amount1.58oz.High Side PSI245.0Low Side PSI130.0Level Legs Qty4Interior LightYesTemperature Range36°F to 43°FSound Level59.1 dBDimensions59.1 dB                                                                                                                                                                                                                                                                                                                                                                                                                                                                                                                                                         | Depth with Handle                                                                                     | 26.0" (66 cm)                     |
| Defrost TypeAutomaticDoorGlassCabinetStainless SteelUS Electrical SafetyETLCanadian ElectricalETL-CSafetySanitationSanitationETL-SAmps2.6Voltage/Frequency115 V AC/60 HzWeight165.0 lbs. (75 kg)Parts & Labor Warranty1 YearCompressor Warranty5 YearsUPC761101076133Refrigerator FeaturesNoDoor SwingRHDReversibleNoShelf TypePlasticShelf Qty7Adjustable ShelvesYesThermostat TypeDigitalFan Type1.58oz.High Side PSI245.0Low Side PSI130.0Level Legs Qty4Interior LightYesSound Level59.1 dBDimensionsSent Adv                                                                                                                                                                                                                                                                                                                                                                                                                                                                                                                                                                                                                                         | Depth with door at 90°                                                                                | 41.5" (105 cm)                    |
| DoorGlassCabinetStainless SteelUS Electrical SafetyETLCanadian ElectricalETL-CSafetySanitationSanitationETL-SAmps2.6Voltage/Frequency115 V AC/60 HzWeight165.0 lbs. (75 kg)Parts & Labor Warranty1 YearCompressor Warranty5 YearsUPC761101076133Refrigerator FeaturesNoDoor SwingRHDReversibleNoShelf TypePlasticShelf Qty7Adjustable ShelvesYesThermostat TypeDigitalFan TypeInteriorRefrigerant Amount1.58oz.High Side PSI245.0Low Side PSI130.0Level Legs Qty4Interior LightYesTemperature Range36°F to 43°FSound Level59.1 dBDimensions59.1 dB                                                                                                                                                                                                                                                                                                                                                                                                                                                                                                                                                                                                        | Capacity                                                                                              | 9.9 cu.ft. (280 L)                |
| CabinetStainless SteelUS Electrical SafetyETLCanadian ElectricalETL-CSafetyETL-SAmps2.6Voltage/Frequency115 V AC/60 HzWeight165.0 lbs. (75 kg)Parts & Labor Warranty1 YearCompressor Warranty5 YearsUPC761101076133Refrigerator FeaturesNoDoor SwingRHDReversibleNoShelf TypePlasticShelf Qty7Adjustable ShelvesYesThermostat TypeDigitalFan TypeInteriorRefrigerant Amount1.58oz.High Side PSI245.0Low Side PSI130.0Level Legs Qty4Interior LightYesTemperature Range36°F to 43°FSound Level59.1 dBDimensionsSet                                                                                                                                                                                                                                                                                                                                                                                                                                                                                                                                                                                                                                         | Defrost Type                                                                                          | Automatic                         |
| US Electrical Safety ETL<br>Canadian Electrical ETL-C<br>Safety ETL-C<br>Sanitation ETL-S<br>Amps 2.6<br>Voltage/Frequency 115 V AC/60 Hz<br>Weight 165.0 lbs. (75 kg)<br>Parts & Labor Warranty 1 Year<br>Compressor Warranty 5 Years<br>UPC 761101076133<br><b>Refrigerator Features</b><br>Door Swing RHD<br>Reversible No<br>Shelf Type Plastic<br>Shelf Qty 7<br>Adjustable Shelves Yes<br>Thermostat Type Digital<br>Fan Type Interior<br>Refrigerant Amount 1.58oz.<br>High Side PSI 245.0<br>Low Side PSI 130.0<br>Level Legs Qty 4<br>Interior Light Yes<br>Temperature Range 36°F to 43°F<br>Sound Level 59.1 dB<br><b>Dimensions</b>                                                                                                                                                                                                                                                                                                                                                                                                                                                                                                           | Door                                                                                                  | Glass                             |
| Canadian Electrical<br>SafetyETL-C<br>SafetySanitationETL-SAmps2.6Voltage/Frequency115 V AC/60 HzWeight165.0 lbs. (75 kg)Parts & Labor Warranty1 YearCompressor Warranty5 YearsUPC761101076133Refrigerator Features0Door SwingRHDReversibleNoShelf TypePlasticShelf Qty7Adjustable ShelvesYesThermostat TypeDigitalFan TypeInteriorRefrigerant Amount1.58oz.High Side PSI245.0Low Side PSI130.0Level Legs Qty4Interior LightYesTemperature Range36°F to 43°FSound Level59.1 dBDimensions                                                                                                                                                                                                                                                                                                                                                                                                                                                                                                                                                                                                                                                                  | Cabinet                                                                                               | Stainless Steel                   |
| SafetySanitationETL-SAmps2.6Voltage/Frequency115 V AC/60 HzWeight165.0 lbs. (75 kg)Parts & Labor Warranty1 YearCompressor Warranty5 YearsUPC761101076133Refrigerator FeaturesNoDoor SwingRHDReversibleNoShelf TypePlasticShelf Qty7Adjustable ShelvesYesThermostat TypeDigitalFan TypeInteriorRefrigerant Amount1.58oz.High Side PSI245.0Low Side PSI130.0Level Legs Qty4Interior LightYesTemperature Range36°F to 43°FSound Level59.1 dBDimensions59.1 dB                                                                                                                                                                                                                                                                                                                                                                                                                                                                                                                                                                                                                                                                                                | US Electrical Safety                                                                                  | ETL                               |
| Amps2.6Voltage/Frequency115 V AC/60 HzWeight165.0 lbs. (75 kg)Parts & Labor Warranty1 YearCompressor Warranty5 YearsUPC761101076133Refrigerator FeaturesDoor SwingRHDReversibleNoShelf TypePlasticShelf Qty7Adjustable ShelvesYesThermostat TypeInteriorRefrigerant TypeRefrigerant 1.58oz.High Side PSI245.0Low Side PSI130.0Level Legs Qty4Interior LightYesTemperature Range36°F to 43°FSound Level59.1 dBDimensions                                                                                                                                                                                                                                                                                                                                                                                                                                                                                                                                                                                                                                                                                                                                   |                                                                                                       | ETL-C                             |
| Voltage/Frequency115 V AC/60 HzWeight165.0 lbs. (75 kg)Parts & Labor Warranty1 YearCompressor Warranty5 YearsUPC761101076133Refrigerator FeaturesNoDoor SwingRHDReversibleNoShelf TypePlasticShelf Qty7Adjustable ShelvesYesThermostat TypeDigitalFan TypeInteriorRefrigerant Amount1.58oz.High Side PSI245.0Low Side PSI130.0Level Legs Qty4Interior LightYesTemperature Range36°F to 43°FSound Level59.1 dBDimensions100                                                                                                                                                                                                                                                                                                                                                                                                                                                                                                                                                                                                                                                                                                                                | Sanitation                                                                                            | ETL-S                             |
| Weight165.0 lbs. (75 kg)Parts & Labor Warranty1 YearCompressor Warranty5 YearsUPC761101076133Refrigerator FeaturesDoor SwingDoor SwingRHDReversibleNoShelf TypePlasticShelf Qty7Adjustable ShelvesYesThermostat TypeInteriorRefrigerant TypeR290aRefrigerant Amount1.58oz.High Side PSI245.0Low Side PSI130.0Level Legs Qty4Interior LightYesTemperature Range36°F to 43°FSound Level59.1 dBDimensionsDimensions                                                                                                                                                                                                                                                                                                                                                                                                                                                                                                                                                                                                                                                                                                                                          | Amps                                                                                                  | 2.6                               |
| Parts & Labor Warranty1 YearCompressor Warranty5 YearsUPC761101076133Refrigerator FeaturesDoor SwingRHDReversibleNoShelf TypePlasticShelf Qty7Adjustable ShelvesYesThermostat TypeDigitalFan TypeInteriorRefrigerant Amount1.58oz.High Side PSI245.0Low Side PSI130.0Level Legs Qty4Interior LightYesTemperature Range36°F to 43°FSound Level59.1 dBDimensions100                                                                                                                                                                                                                                                                                                                                                                                                                                                                                                                                                                                                                                                                                                                                                                                         | Voltage/Frequency                                                                                     | 115 V AC/60 Hz                    |
| Compressor Warranty5 YearsUPC761101076133Refrigerator FeaturesDoor SwingRHDReversibleNoShelf TypePlasticShelf Qty7Adjustable ShelvesYesThermostat TypeInteriorRefrigerant TypeR1290aRefrigerant Amount1.58oz.High Side PSI245.0Low Side PSI130.0Level Legs Qty4Interior LightYesSound Level59.1 dBDimensions                                                                                                                                                                                                                                                                                                                                                                                                                                                                                                                                                                                                                                                                                                                                                                                                                                              | Weight                                                                                                | 165.0 lbs. (75 kg)                |
| UPC 761101076133<br><b>Refrigerator Features</b><br>Door Swing RHD<br>Reversible No<br>Shelf Type Plastic<br>Shelf Qty 7<br>Adjustable Shelves Yes<br>Thermostat Type Digital<br>Fan Type Interior<br>Refrigerant Type R290a<br>Refrigerant Amount 1.58oz.<br>High Side PSI 245.0<br>Low Side PSI 245.0<br>Low Side PSI 130.0<br>Level Legs Qty 4<br>Interior Light Yes<br>Temperature Range 36°F to 43°F<br>Sound Level 59.1 dB<br><b>Dimensions</b>                                                                                                                                                                                                                                                                                                                                                                                                                                                                                                                                                                                                                                                                                                     | Parts & Labor Warranty                                                                                | 1 Year                            |
| Refrigerator FeaturesDoor SwingRHDReversibleNoShelf TypePlasticShelf Qty7Adjustable ShelvesYesThermostat TypeDigitalFan TypeInteriorRefrigerant TypeRefrigerant T.Stoz.High Side PSI245.0Low Side PSI130.0Level Legs Qty4Interior LightYesTemperature Range36°F to 43°FSound Level59.1 dBDimensionsDimensions                                                                                                                                                                                                                                                                                                                                                                                                                                                                                                                                                                                                                                                                                                                                                                                                                                             | Compressor Warranty                                                                                   | 5 Years                           |
| Door SwingRHDReversibleNoShelf TypePlasticShelf Qty7Adjustable ShelvesYesThermostat TypeDigitalFan TypeInteriorRefrigerant TypeR290aRefrigerant Amount1.58oz.High Side PSI245.0Low Side PSI130.0Level Legs Qty4Interior LightYesTemperature Range36°F to 43°FSound Level59.1 dBDimensions100.0                                                                                                                                                                                                                                                                                                                                                                                                                                                                                                                                                                                                                                                                                                                                                                                                                                                            | UPC                                                                                                   | 761101076133                      |
| ReversibleNoShelf TypePlasticShelf Qty7Adjustable ShelvesYesThermostat TypeDigitalFan TypeInteriorRefrigerant TypeR290aRefrigerant Amount1.58oz.High Side PSI245.0Low Side PSI130.0Level Legs Qty4Interior LightYesTemperature Range36°F to 43°FSound Level59.1 dBDimensions100                                                                                                                                                                                                                                                                                                                                                                                                                                                                                                                                                                                                                                                                                                                                                                                                                                                                           | Refrigerator Features                                                                                 |                                   |
| Shelf TypePlasticShelf Qty7Adjustable ShelvesYesThermostat TypeDigitalFan TypeInteriorRefrigerant TypeR290aRefrigerant Amount1.58oz.High Side PSI245.0Low Side PSI130.0Level Legs Qty4Interior LightYesTemperature Range36°F to 43°FSound Level59.1 dBDimensions                                                                                                                                                                                                                                                                                                                                                                                                                                                                                                                                                                                                                                                                                                                                                                                                                                                                                          | Door Swing                                                                                            | RHD                               |
| Shelf Qty7Adjustable ShelvesYesThermostat TypeDigitalFan TypeInteriorRefrigerant TypeR290aRefrigerant Amount1.58oz.High Side PSI245.0Low Side PSI130.0Level Legs Qty4Interior LightYesTemperature Range36°F to 43°FSound Level59.1 dBDimensions                                                                                                                                                                                                                                                                                                                                                                                                                                                                                                                                                                                                                                                                                                                                                                                                                                                                                                           | Reversible                                                                                            | No                                |
| Adjustable ShelvesYesThermostat TypeDigitalFan TypeInteriorRefrigerant TypeR290aRefrigerant Amount1.58oz.High Side PSI245.0Low Side PSI130.0Level Legs Qty4Interior LightYesTemperature Range36°F to 43°FSound Level59.1 dBDimensions                                                                                                                                                                                                                                                                                                                                                                                                                                                                                                                                                                                                                                                                                                                                                                                                                                                                                                                     | Shelf Type                                                                                            | Plastic                           |
| Thermostat TypeDigitalFan TypeInteriorRefrigerant TypeR290aRefrigerant Amount1.58oz.High Side PSI245.0Low Side PSI130.0Level Legs Qty4Interior LightYesTemperature Range36°F to 43°FSound Level59.1 dBDimensions1000                                                                                                                                                                                                                                                                                                                                                                                                                                                                                                                                                                                                                                                                                                                                                                                                                                                                                                                                      | Shelf Qty                                                                                             | 7                                 |
| Fan TypeInteriorRefrigerant TypeR290aRefrigerant Amount1.58oz.High Side PSI245.0Low Side PSI130.0Level Legs Qty4Interior LightYesTemperature Range36°F to 43°FSound Level59.1 dBDimensions                                                                                                                                                                                                                                                                                                                                                                                                                                                                                                                                                                                                                                                                                                                                                                                                                                                                                                                                                                | Adjustable Shelves                                                                                    | Yes                               |
| Refrigerant TypeR290aRefrigerant Amount1.58oz.High Side PSI245.0Low Side PSI130.0Level Legs Qty4Interior LightYesTemperature Range36°F to 43°FSound Level59.1 dBDimensions                                                                                                                                                                                                                                                                                                                                                                                                                                                                                                                                                                                                                                                                                                                                                                                                                                                                                                                                                                                | Thermostat Type                                                                                       | Digital                           |
| Refrigerant Amount1.58oz.High Side PSI245.0Low Side PSI130.0Level Legs Qty4Interior LightYesTemperature Range36°F to 43°FSound Level59.1 dBDimensions                                                                                                                                                                                                                                                                                                                                                                                                                                                                                                                                                                                                                                                                                                                                                                                                                                                                                                                                                                                                     | Fan Type                                                                                              | Interior                          |
| High Side PSI245.0Low Side PSI130.0Level Legs Qty4Interior LightYesTemperature Range36°F to 43°FSound Level59.1 dBDimensions                                                                                                                                                                                                                                                                                                                                                                                                                                                                                                                                                                                                                                                                                                                                                                                                                                                                                                                                                                                                                              | Refrigerant Type                                                                                      | R290a                             |
| Low Side PSI130.0Level Legs Qty4Interior LightYesTemperature Range36°F to 43°FSound Level59.1 dBDimensions                                                                                                                                                                                                                                                                                                                                                                                                                                                                                                                                                                                                                                                                                                                                                                                                                                                                                                                                                                                                                                                | 5 (1) (1)                                                                                             | 1.58oz.                           |
| Level Legs Qty4Interior LightYesTemperature Range36°F to 43°FSound Level59.1 dBDimensions                                                                                                                                                                                                                                                                                                                                                                                                                                                                                                                                                                                                                                                                                                                                                                                                                                                                                                                                                                                                                                                                 | Refrigerant Amount                                                                                    |                                   |
| Interior Light     Yes       Temperature Range     36°F to 43°F       Sound Level     59.1 dB       Dimensions                                                                                                                                                                                                                                                                                                                                                                                                                                                                                                                                                                                                                                                                                                                                                                                                                                                                                                                                                                                                                                            |                                                                                                       | 245.0                             |
| Temperature Range36°F to 43°FSound Level59.1 dBDimensions                                                                                                                                                                                                                                                                                                                                                                                                                                                                                                                                                                                                                                                                                                                                                                                                                                                                                                                                                                                                                                                                                                 | High Side PSI                                                                                         |                                   |
| Sound Level 59.1 dB Dimensions                                                                                                                                                                                                                                                                                                                                                                                                                                                                                                                                                                                                                                                                                                                                                                                                                                                                                                                                                                                                                                                                                                                            | High Side PSI<br>Low Side PSI                                                                         | 130.0                             |
| Dimensions                                                                                                                                                                                                                                                                                                                                                                                                                                                                                                                                                                                                                                                                                                                                                                                                                                                                                                                                                                                                                                                                                                                                                | High Side PSI<br>Low Side PSI<br>Level Legs Qty                                                       | 130.0<br>4                        |
|                                                                                                                                                                                                                                                                                                                                                                                                                                                                                                                                                                                                                                                                                                                                                                                                                                                                                                                                                                                                                                                                                                                                                           | High Side PSI<br>Low Side PSI<br>Level Legs Qty<br>Interior Light                                     | 130.0<br>4<br>Yes                 |
|                                                                                                                                                                                                                                                                                                                                                                                                                                                                                                                                                                                                                                                                                                                                                                                                                                                                                                                                                                                                                                                                                                                                                           | High Side PSI<br>Low Side PSI<br>Level Legs Qty<br>Interior Light<br>Temperature Range                | 130.0<br>4<br>Yes<br>36°F to 43°F |
| Interior Height 57.0" (145 cm)                                                                                                                                                                                                                                                                                                                                                                                                                                                                                                                                                                                                                                                                                                                                                                                                                                                                                                                                                                                                                                                                                                                            | High Side PSI<br>Low Side PSI<br>Level Legs Qty<br>Interior Light<br>Temperature Range<br>Sound Level | 130.0<br>4<br>Yes<br>36°F to 43°F |

| Interior Width         | 16.38" (42 cm) |
|------------------------|----------------|
| Interior Depth         | 15.0" (38 cm)  |
| Compressor Step Height | 9.0" (23 cm)   |
| Compressor Step Width  | 16.38" (42 cm) |
| Compressor Step Depth  | 9.0" (23 cm)   |
|                        |                |