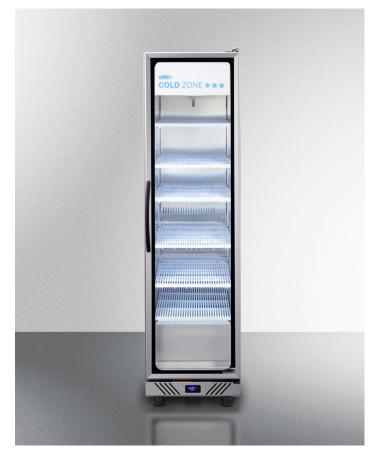

# SCR1104RH

#### 72.5" x 19.5" x 23.5" (H x W x D)

Commercial beverage merchandiser designed for the display and refrigeration of beverages and sealed food, with 9.9 cu.ft. capacity, SS interior, self-closing door, and a digital thermostat

### **Highlights:**

Commercially listed to NSF-7 standards for use in foodservice establishments

Full display all the way down to the floor

Self-closing door is ideal for busy commercial settings

#### **Product Features:**

| Commercially listed             | ETL-S listed to NSF standards and approved to UL-471 electrical standard for commercial use                            |  |
|---------------------------------|------------------------------------------------------------------------------------------------------------------------|--|
| Double pane tempered glass door | Heat-safe glass door offers full display all the way down to the floor                                                 |  |
| Stainless steel interior        | Walls are constructed from stainless steel for added durability and easy cleanup                                       |  |
| Self-closing door               | Door will automatically close when left ajar, preventing items from accidentally being exposed to ambient temperatures |  |
| LED lighting                    | LED lighting on both sides and backlit header panel illuminate the interior for easy viewing                           |  |
| Digital thermostat              | Electronic controls for precise temperature management                                                                 |  |
| Large capacity                  | Generous 9.9 cu.ft. interior provides users with spacious storage                                                      |  |
| Cantilevered shelving           | Adjustable shelving accommodates virtually any size with convenient cantilevered system                                |  |
| 7 plastic, perforated shelves   | Six adjustable full and one removable half shelf accommodate a variety of sizes inside the 9.9 cu.ft. interior         |  |