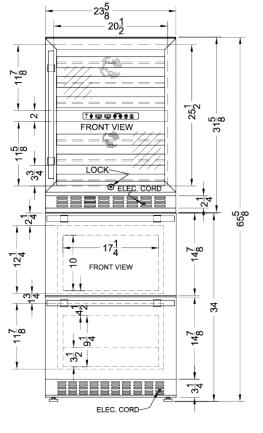

### **SWCDRF24 Specifications:**

| Overview                      |                                       |
|-------------------------------|---------------------------------------|
| Nominal Height                | 66.0" (168 cm)                        |
| Height of Cabinet             | 65.63" (167 cm)                       |
| Nominal Width                 | 24.0" (61 cm)                         |
| Width                         | 23.63" (60 cm)                        |
| Nominal Depth                 | 24.0" (61 cm)                         |
| Depth                         | 23.75" (60 cm)                        |
| Depth with Handle             | 25.75" (65 cm)                        |
| Depth with door at 90°        | 45.75" (116 cm)                       |
| Capacity                      | 3.9 cu.ft. (110 L)                    |
| Bottles                       | 46 bottles                            |
| Defrost Type                  | Automatic                             |
| Door                          | Glass/SS                              |
| Cabinet                       | Stainless Steel                       |
| US Electrical Safety          | ETL                                   |
| Canadian Electrical<br>Safety | ETL-C                                 |
| Energy Usage/Year             | 380.0kWh/year                         |
| Other Energy Info             | ALWC532: 1.25Ams;<br>SPRF34D: 1.0 Amp |
| Amps                          | 2.25                                  |
| Voltage/Frequency             | 115 V AC/60 Hz                        |
| Weight                        | 221.0 lbs. (100 kg)                   |
| Parts & Labor<br>Warranty     | 1 Year                                |
| Compressor<br>Warranty        | 5 Years                               |
| UPC                           | 761101082844                          |
| Wine Cellar                   |                                       |
| Number of Zones               | 2                                     |
| Door Swing                    | RHD                                   |
| Reversible                    | Yes                                   |
| Shelf Type                    | Wire                                  |
| Shelf Qty                     | 6                                     |
| Thermostat Type               | Digital                               |
|                               | Yes                                   |
| Interior Light                |                                       |
| Interior Light Fan Type       | Interior and Exterior                 |
|                               |                                       |
| Fan Type                      | Interior and Exterior                 |

| Low Side PSI                  | 50.0                                                                         |
|-------------------------------|------------------------------------------------------------------------------|
| Interior Height 1             | 11.88" (30 cm)                                                               |
| Interior Width 1              | 20.5" (52 cm)                                                                |
| Interior Depth 1              | 18.0" (46 cm)                                                                |
| Interior Height -<br>Drawer 1 | 10.0" (25 cm)                                                                |
| Interior Width -<br>Drawer 1  | 18.75" (48 cm)                                                               |
| Interior Depth -<br>Drawer 1  | 15.5" (39 cm)                                                                |
| Interior Height -<br>Drawer 2 | 9.25" (23 cm)                                                                |
| Interior Width -<br>Drawer 2  | 18.75" (48 cm)                                                               |
| Interior Depth -<br>Drawer 2  | 15.5" (39 cm)                                                                |
| Temperature Range             | ALWC532: 41°F to<br>64°F; SPRF34D: 36°F<br>to 43°F/Freezer: -11°F<br>to 11°F |
| Interior Height 2             | 11.63" (30 cm)                                                               |
| Interior Width 2              | 20.5" (52 cm)                                                                |
| Interior Depth 2              | 18.0" (46 cm)                                                                |
|                               |                                                                              |