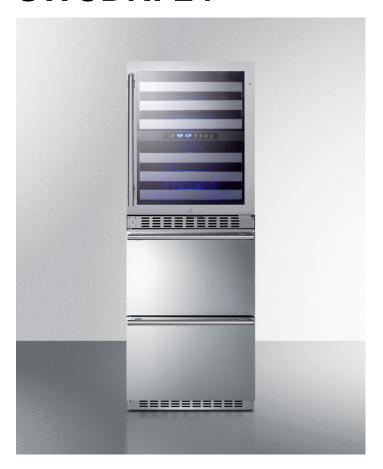

# **SWCDRF24**

65.63" x 23.63" x 23.75" (H x W x D)

24" wide combination of a dual-zone wine cellar with 46 bottle storage capacity and bottom 2-drawer refrigerator-freezer in complete stainless steel, for built-in or freestanding residential use

### **Highlights:**

Complete refrigeration storage solution with the dual-zone, 46 bottle capacity wine cellar and two-drawer refrigerator-freezer, perfect for home bars, kitchens, and similar residential spaces

Flexible design allows built-in or freestanding use in 24" wide spaces

Store and display up to 46 bottles of your favorite wine in two distinct temperature zones