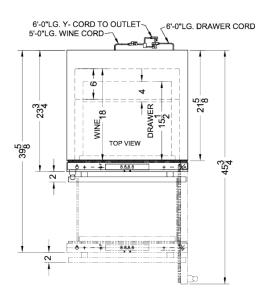

### **SWCDRF24 Specifications:**

| Overview                      |                                       |
|-------------------------------|---------------------------------------|
| Nominal Height                | 66.0" (168 cm)                        |
| Height of Cabinet             | 65.63" (167 cm)                       |
| Nominal Width                 | 24.0" (61 cm)                         |
| Width                         | 23.63" (60 cm)                        |
| Nominal Depth                 | 24.0" (61 cm)                         |
| Depth                         | 23.75" (60 cm)                        |
| Depth with Handle             | 25.75" (65 cm)                        |
| Depth with door at 90°        | 45.75" (116 cm)                       |
| Capacity                      | 3.9 cu.ft. (110 L)                    |
| Bottles                       | 46 bottles                            |
| Defrost Type                  | Automatic                             |
| Door                          | Glass/SS                              |
| Cabinet                       | Stainless Steel                       |
| US Electrical Safety          | ETL                                   |
| Canadian Electrical<br>Safety | ETL-C                                 |
| Energy Usage/Year             | 380.0kWh/year                         |
| Other Energy Info             | ALWC532: 1.25Ams;<br>SPRF34D: 1.0 Amp |
| Amps                          | 2.25                                  |
| Voltage/Frequency             | 115 V AC/60 Hz                        |
| Weight                        | 221.0 lbs. (100 kg)                   |
| Parts & Labor<br>Warranty     | 1 Year                                |
| Compressor<br>Warranty        | 5 Years                               |
| UPC                           | 761101082844                          |
| Wine Cellar                   |                                       |
| Number of Zones               | 2                                     |
| Door Swing                    | RHD                                   |
| Reversible                    | Yes                                   |
| Shelf Type                    | Wire                                  |
| Shelf Qty                     | 6                                     |
| Thermostat Type               | Digital                               |
|                               | Yes                                   |
| Interior Light                |                                       |
| Interior Light Fan Type       | Interior and Exterior                 |
|                               |                                       |
| Fan Type                      | Interior and Exterior                 |

| Low Side PSI                  | 50.0                                                                         |
|-------------------------------|------------------------------------------------------------------------------|
| Interior Height 1             | 11.88" (30 cm)                                                               |
| Interior Width 1              | 20.5" (52 cm)                                                                |
| Interior Depth 1              | 18.0" (46 cm)                                                                |
| Interior Height -<br>Drawer 1 | 10.0" (25 cm)                                                                |
| Interior Width -<br>Drawer 1  | 18.75" (48 cm)                                                               |
| Interior Depth -<br>Drawer 1  | 15.5" (39 cm)                                                                |
| Interior Height -<br>Drawer 2 | 9.25" (23 cm)                                                                |
| Interior Width -<br>Drawer 2  | 18.75" (48 cm)                                                               |
| Interior Depth -<br>Drawer 2  | 15.5" (39 cm)                                                                |
| Temperature Range             | ALWC532: 41°F to<br>64°F; SPRF34D: 36°F<br>to 43°F/Freezer: -11°F<br>to 11°F |
| Interior Height 2             | 11.63" (30 cm)                                                               |
| Interior Width 2              | 20.5" (52 cm)                                                                |
| Interior Depth 2              | 18.0" (46 cm)                                                                |
|                               |                                                                              |